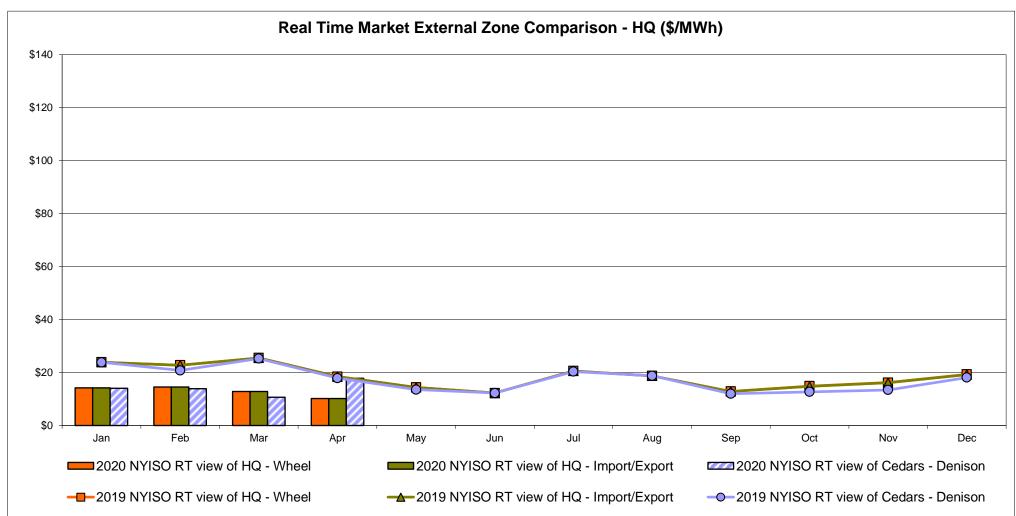

ctor used for April 2020 was 0.711845102505695 to US

HOEP: Hourly Ontario Energy Price Pre-Dispatch: Projected Energy Price

### **External Controllable Line: Cross Sound Cable (New England)**





#### Note:

ISO-NE Forecast is an advisory posting @ 18:00 day before.

The DAM and R/T prices at the Shorham 13899 interface are used for ISO-NE.

The DAM and R/T prices at the CSC interface are used for NYISO.

### **External Controllable Line: Northport - Norwalk (New England)**





#### Note:

ISO-NE Forecast is an advisory posting @ 18:00 day before.

The DAM and R/T prices at the Northport 138 interface are used for ISO-NE.

The DAM and R/T prices at the 1385 interface are used for NYISO.

### **External Controllable Line: Neptune (PJM)**





### **External Comparison Hydro-Quebec**





Note:

Hydro-Quebec Prices are unavailable.

### **External Controllable Line: Linden VFT (PJM)**





### **External Controllable Line: Hudson (PJM)**





### **NYISO Real Time Price Correction Statistics**

| 2020<br>Hour Corrections                                                                                                                                                                                                                                                                                                                                                                                                            |