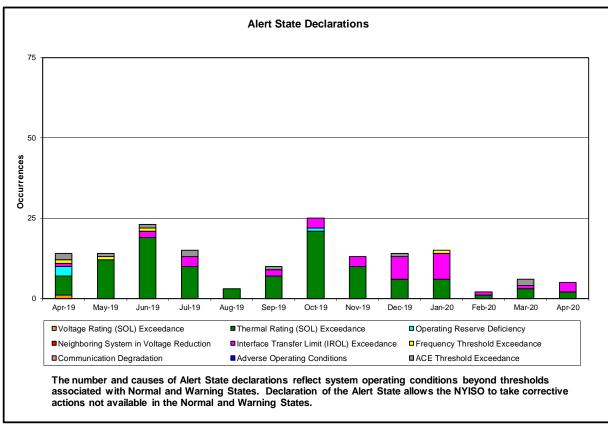

Price Results | NYCA   | Lower Hudson Valley Zones | New York City Zone | Long Island Zone |
|----------------------------|--------|---------------------------|--------------------|------------------|
| May 2020 Spot Price        | \$3.15 | \$3.15                    | \$19.17            | \$6.30           |
| October 2019 Spot Price    | \$0.75 | \$4.51                    | \$13.09            | \$5.52           |
| Delta                      | \$2.40 | (\$1.36)                  | \$6.08             | \$0.78           |

Price changes from October 2019 to May 2020 are driven by changes in supply as
well as Capability Year inputs such as demand curve parameters, Locational Capacity
Requirements, the Installed Reserve Margin and the load forecast.



#### **Reliability Performance Metrics**























<u>Hourly Error MW</u> - Absolute value of the difference between the hourly average actual load demand and the average hour ahead forecast load demand.

Average Hourly Error % - Average value of the ratio of hourly average error magnitude to hourly average actual load demand.

Day-Ahead Average Hourly Error % - Average across all hours of the month of the absolute value of the difference between actual load demand and the Day-Ahead forecast load demand, divided by the actual load demand.

























































#### **Broader Regional Market Performance Metrics**







#### PAR Interconnection Congestion Coordination

<u>Category</u> <u>Description</u>

NY Represents the value NY realizes from Market-to-Market PAR Coordination when