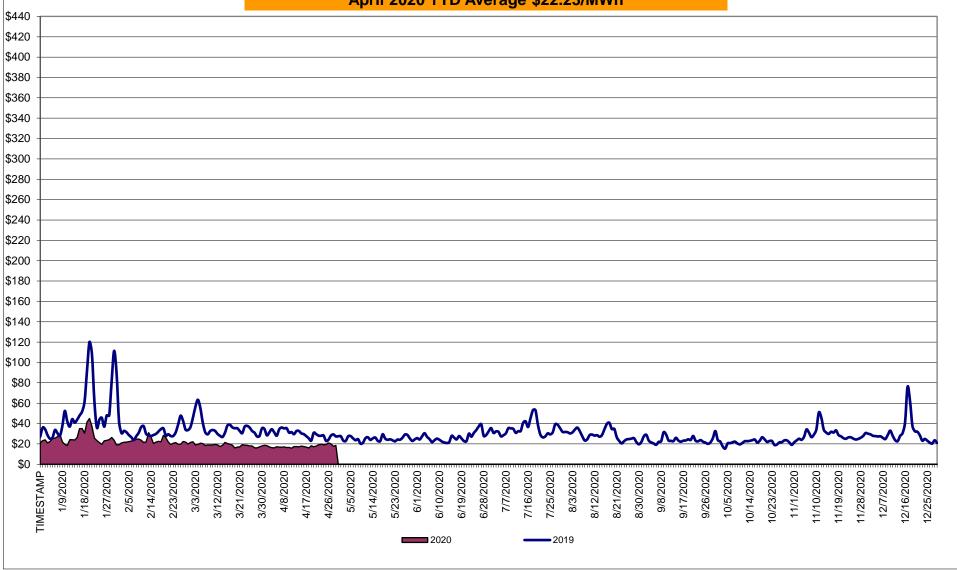

## Market Performance Highlights April 2020

- LBMP for April is \$15.77/MWh; lower than \$17.11/MWh in March 2020 and \$28.01/MWh in April 2019.
  - Day Ahead and Real Time Load Weighted LBMPs are lower compared to March.
- April 2020 average year-to-date monthly cost of \$22.38/MWh is a 44% decrease from \$40.12/MWh in April 2019.
- Average daily sendout is 344 GWh/day in April; lower than 375 GWh/day in March 2020 and 371 GWh/day in April 2019.
- Natural gas prices are higher and distillate prices are lower compared to the previous month.
  - Natural Gas (Transco Z6 NY) was \$1.51 /MMBtu, up from \$1.49/MMBtu in March.
  - Natural gas prices are down 36.2% year-over-year.
  - Jet Kerosene Gulf Coast was \$4.60/MMBtu, down from \$7.13/MMBtu in March.
  - Ultra Low Sulfur No.2 Diesel NY Harbor was \$6.42/MMBtu, down from \$8.53/MMBtu in March.
  - Distillate prices are down 62.5% year-over-year.
- Uplift per MWh is higher compared to the previous month.
  - Uplift (not including NYISO cost of operations) is (\$0.08)/MWh; higher than (\$0.19)/MWh in March.
    - Local Reliability Share is \$0.14/MWh, higher than \$0.07/MWh in March.
    - Statewide Share is (\$0.21)/MWh, higher than (\$0.26)/MWh in March.
  - TSA \$ per NYC MWh is \$0.00/MWh.
  - Total uplift costs (Schedule 1 components including NYISO Cost of Operations) are higher than March.

# Daily NYISO Average Cost/MWh (Energy & Ancillary Services)\* 2019 Annual Average \$32.59/MWh April 2019 YTD Average \$40.12/MWh April 2020 YTD Average \$22.23/MWh

<sup>\*</sup> Excludes ICAP payments.