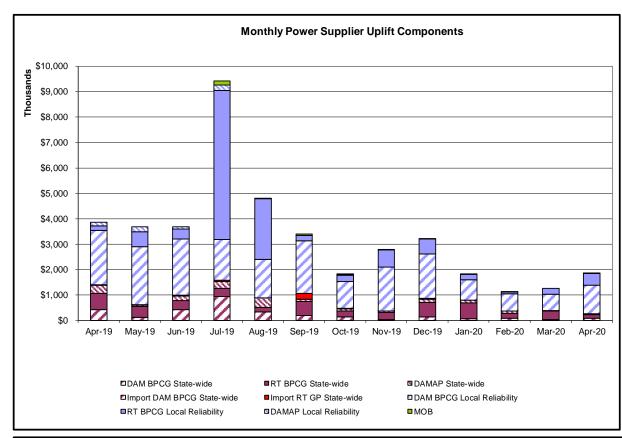

#### Market Performance Metrics

- Monthly Statewide Uplift Components and Rate
- RTM Congestion Residuals Monthly Trend
- RTM Congestion Residuals Daily Costs
- RTM Congestion Residuals Event Summary
- RTM Congestion Residuals Cost Categories
- DAM Congestion Residuals Monthly Trend
- DAM Congestion Residuals Daily Costs
- DAM Congestion Residuals Cost Categories
- NYCA Unit Uplift Components Monthly Trend
- NYCA Unit Uplift Components Daily Costs
- Local Reliability Costs Monthly Trend & Commitment Hours
- TCC Monthly Clearing Price with DAM Congestion
- ICAP Spot Market Clearing Price
- UCAP Awards

## Market Performance Highlights April 2020

- LBMP for April is \$15.77/MWh; lower than \$17.11/MWh in March 2020 and \$28.01/MWh in April 2019.
  - Day Ahead and Real Time Load Weighted LBMPs are lower compared to March.
- April 2020 average year-to-date monthly cost of \$22.38/MWh is a 44% decrease from \$40.12/MWh in April 2019.
- Average daily sendout is 344 GWh/day in April; lower than 375 GWh/day in March 2020 and 371 GWh/day in April 2019.
- Natural gas prices are higher and distillate prices are lower compared to the previous month.
  - Natural Gas (Transco Z6 NY) was \$1.51 /MMBtu, up from \$1.49/MMBtu in March.
  - Natural gas prices are down 36.2% year-over-year.
  - Jet Kerosene Gulf Coast was \$4.60/MMBtu, down from \$7.13/MMBtu in March.
  - Ultra Low Sulfur No.2 Diesel NY Harbor was \$6.42/MMBtu, down from \$8.53/MMBtu in March.
  - Distillate prices are down 62.5% year-over-year.
- Uplift per MWh is higher compared to the previous month.
  - Uplift (not including NYISO cost of operations) is (\$0.08)/MWh; higher than (\$0.19)/MWh in March.
    - Local Reliability Share is \$0.14/MWh, higher than \$0.07/MWh in March.
    - Statewide Share is (\$0.21)/MWh, higher than (\$0.26)/MWh in March.
  - TSA \$ per NYC MWh is \$0.00/MWh.
  - Total uplift costs (Schedule 1 components including NYISO Cost of Operations) are higher than March.