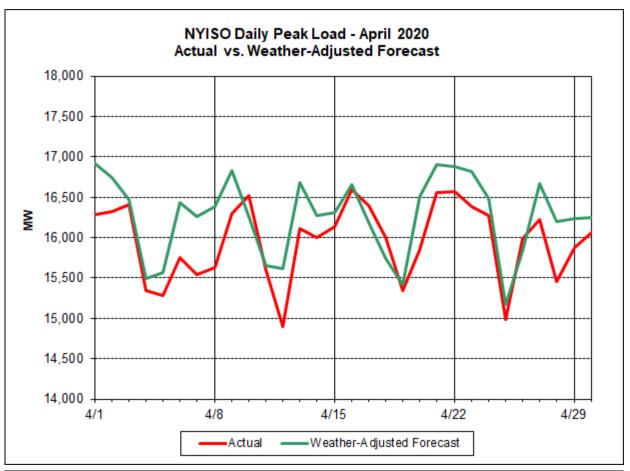

### **April 2020 Operations Performance Highlights**

- Peak load of 16,595 MW occurred on 04/16/2020 HB 20
- All-time winter capability period peak load of 25,738 MW occurred on 1/7/2014 HB 18
- 0.53 hours of Thunder Storm Alerts were declared
- 0 hours of NERC TLR level 3 curtailment
- As part of NYISO's April 21, 2020 software deployment the following changes were implemented:
  - the IESO proxy bus change from the Bruce 500 kV station to the Beck 220 kV station
  - seven (7) additional facilities were included to be priced in the NYISO's Energy Market Model
- Unit 2 at the Indian Point Energy Center (IP-2), a nuclear generating facility, was deactivated on 04/30/2020 HB23.
- To reduce risks from COVID-19, the NYISO continues to take several actions to maintain critical business operations and protect the health and well-being of our employees and stakeholders.
- The following table identifies the estimated production cost savings associated with the Broader Regional Market initiatives.