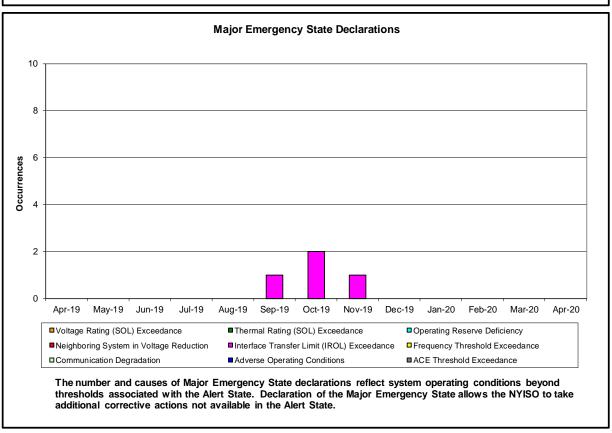

ice Results | NYCA   | Lower Hudson Valley Zones | New York City Zone | Long Island Zone |
|----------------------------|--------|---------------------------|--------------------|------------------|
| May 2020 Spot Price        | \$3.15 | \$3.15                    | \$19.17            | \$6.30           |
| October 2019 Spot Price    | \$0.75 | \$4.51                    | \$13.09            | \$5.52           |
| Delta                      | \$2.40 | (\$1.36)                  | \$6.08             | \$0.78           |

Price changes from October 2019 to May 2020 are driven by changes in supply as
well as Capability Year inputs such as demand curve parameters, Locational Capacity
Requirements, the Installed Reserve Margin and the load forecast.



#### **Reliability Performance Metrics**























<u>Hourly Error MW</u> - Absolute value of the difference between the hourly average actual load demand and the average hour ahead forecast load demand.

Average Hourly Error % - Average value of the ratio of hourly average error magnitude to hourly average actual load demand.

Day-Ahead Average Hourly Error % - Average across all hours of the month of the absolute value of the difference between actual load demand and the Day-Ahead forecast load demand, divided by the actual load demand.

























































#### **Broader Regional Market Performance Metrics**







#### PAR Interconnection Congestion Coordination

<u>Category</u> <u>Description</u>

NY Represents the value NY realizes from Market-to-Market PAR Coordination when

ex