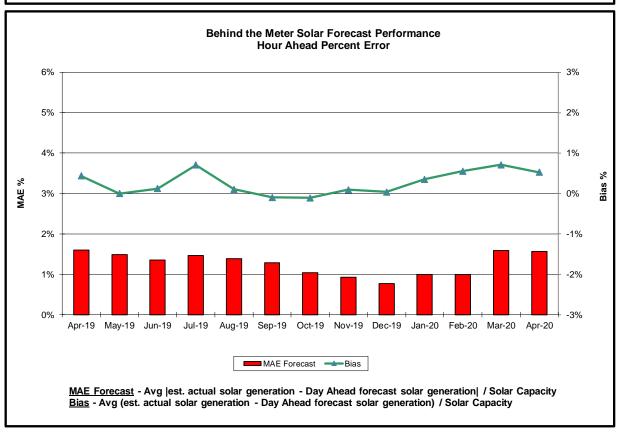

#### Reliability Performance Metrics

- Alert State Declarations
- Major Emergency State Declarations
- IROL Exceedance Times
- Balancing Area Control Performance
- Reserve Activations
- Disturbance Recovery Times
- Load Forecasting Performance
- Wind Forecasting Performance
- Wind Performance and Curtailments
- BTM Solar Performance
- BTM Solar Forecasting Performance
- Net Load Forecasting Performance
- Lake Erie Circulation and ISO Schedules