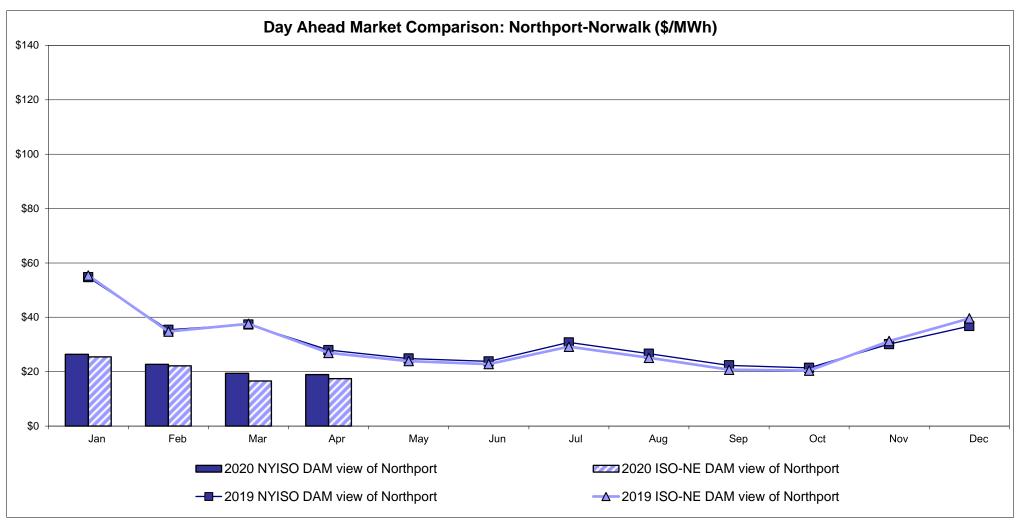

#### Broader Regional Market Performance Metrics

- PAR Interconnection Congestion Coordination Monthly Value
- PAR Interconnection Congestion Coordination Daily Value
- Regional Generation Congestion Coordination Monthly Value
- Regional Generation Congestion Coordination Daily Value
- Regional RT Scheduling PJM Monthly Value
- Regional RT Scheduling PJM Daily Value