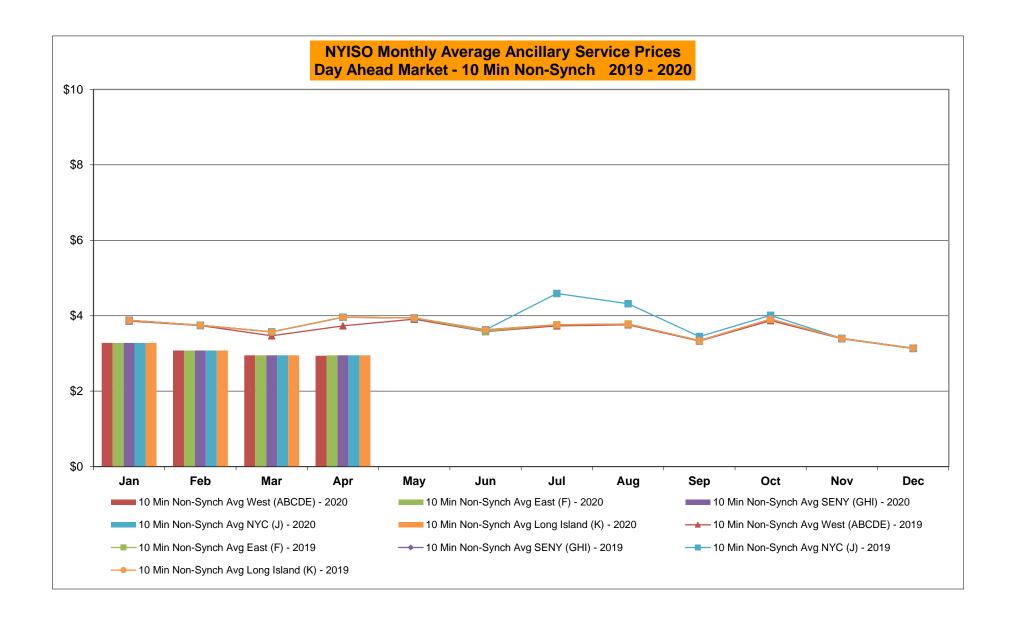

#### Market Performance Metrics

- Monthly Statewide Uplift Components and Rate
- RTM Congestion Residuals Monthly Trend
- RTM Congestion Residuals Daily Costs
- RTM Congestion Residuals Event Summary
- RTM Congestion Residuals Cost Categories
- DAM Congestion Residuals Monthly Trend
- DAM Congestion Residuals Daily Costs
- DAM Congestion Residuals Cost Categories
- NYCA Unit Uplift Components Monthly Trend
- NYCA Unit Uplift Components Daily Costs
- Local Reliability Costs Monthly Trend & Commitment Hours
- TCC Monthly Clearing Price with DAM Congestion
- ICAP Spot Market Clearing Price
- UCAP Awards