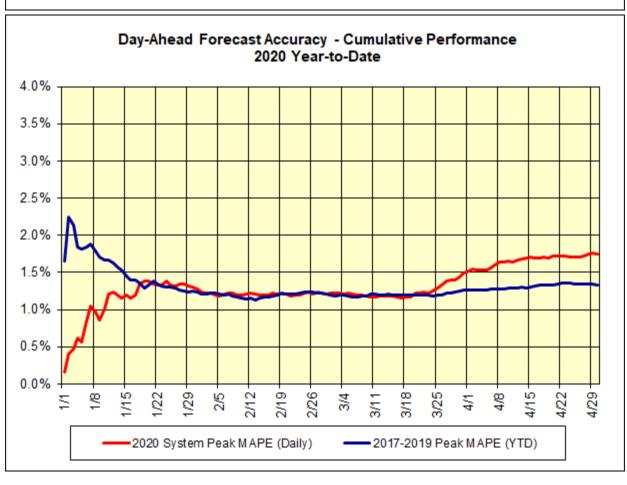

#### **Reliability Performance Metrics**

<u>Hourly Error MW</u> - Absolute value of the difference between the hourly average actual load demand and the average hour ahead forecast load demand.

Average Hourly Error % - Average value of the ratio of hourly average error magnitude to hourly average actual load demand.

Day-Ahead Average Hourly Error % - Average across all hours of the month of the absolute value of the difference between actual load demand and the Day-Ahead forecast load demand, divided by the actual load demand.