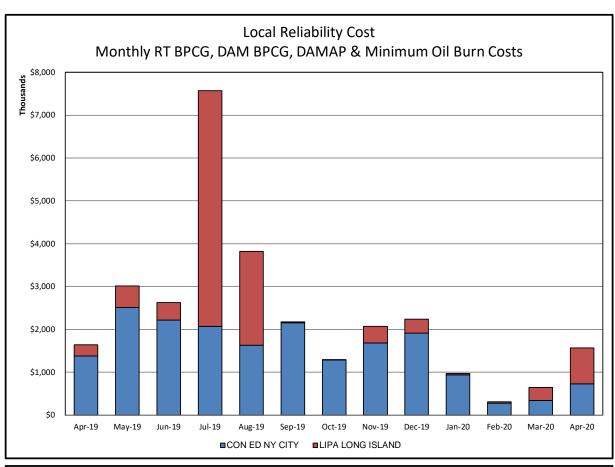

#### Market Performance Metrics

- Monthly Statewide Uplift Components and Rate
- RTM Congestion Residuals Monthly Trend
- RTM Congestion Residuals Daily Costs
- RTM Congestion Residuals Event Summary
- RTM Congestion Residuals Cost Categories
- DAM Congestion Residuals Monthly Trend
- DAM Congestion Residuals Daily Costs
- DAM Congestion Residuals Cost Categories
- NYCA Unit Uplift Components Monthly Trend
- NYCA Unit Uplift Components Daily Costs
- Local Reliability Costs Monthly Trend & Commitment Hours
- TCC Monthly Clearing Price with DAM Congestion
- ICAP Spot Market Clearing Price
- UCAP Awards