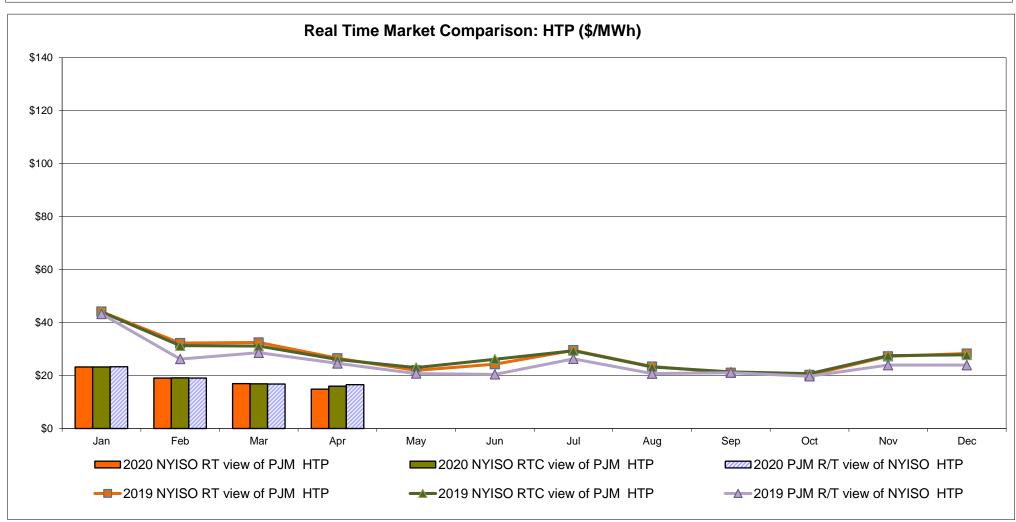

#### Broader Regional Market Performance Metrics

- PAR Interconnection Congestion Coordination Monthly Value
- PAR Interconnection Congestion Coordination Daily Value
- Regional Generation Congestion Coordination Monthly Value
- Regional Generation Congestion Coordination Daily Value
- Regional RT Scheduling PJM Monthly Value
- Regional RT Scheduling PJM Daily Value

#### **Regional Generation Congestion Coordination**

<u>Category</u> NY

 $\underline{\textit{Description}}$  NYISO savings that result from PJM payments to NYISO when PJM's transmission use (PJM's market flow) is greater than PJM's entitlement of the NY transmission system and NYISO is incurring Western or Central NY congestion. Additionally, NYISO savings may result from the more efficient regional utilization of PJM's generation resources to directly address Western or Central NY transmission congestion.