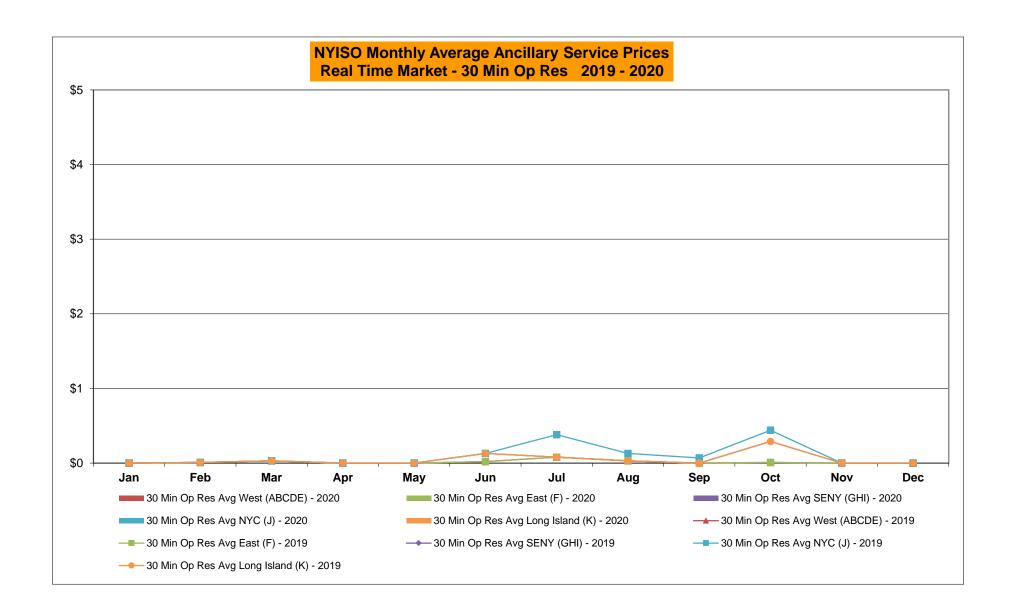

#### Market Performance Metrics

- Monthly Statewide Uplift Components and Rate
- RTM Congestion Residuals Monthly Trend
- RTM Congestion Residuals Daily Costs
- RTM Congestion Residuals Event Summary
- RTM Congestion Residuals Cost Categories
- DAM Congestion Residuals Monthly Trend
- DAM Congestion Residuals Daily Costs
- DAM Congestion Residuals Cost Categories
- NYCA Unit Uplift Components Monthly Trend
- NYCA Unit Uplift Components Daily Costs
- Local Reliability Costs Monthly Trend & Commitment Hours
- TCC Monthly Clearing Price with DAM Congestion
- ICAP Spot Market Clearing Price
- UCAP Awards