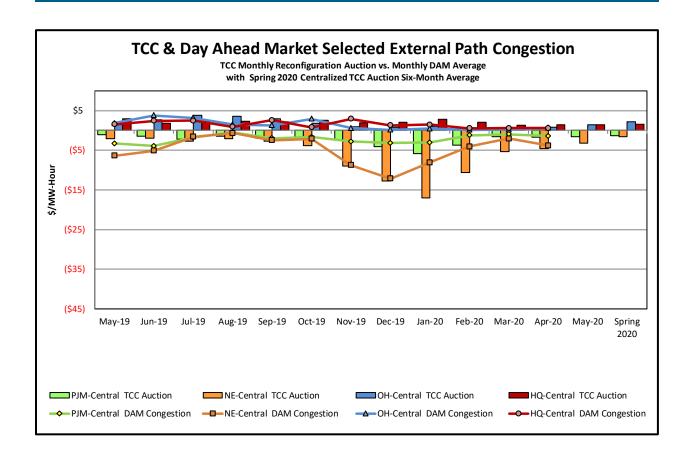

#### Market Performance Metrics

- Monthly Statewide Uplift Components and Rate
- RTM Congestion Residuals Monthly Trend
- RTM Congestion Residuals Daily Costs
- RTM Congestion Residuals Event Summary
- RTM Congestion Residuals Cost Categories
- DAM Congestion Residuals Monthly Trend
- DAM Congestion Residuals Daily Costs
- DAM Congestion Residuals Cost Categories
- NYCA Unit Uplift Components Monthly Trend
- NYCA Unit Uplift Components Daily Costs
- Local Reliability Costs Monthly Trend & Commitment Hours
- TCC Monthly Clearing Price with DAM Congestion
- ICAP Spot Market Clearing Price
- UCAP Awards