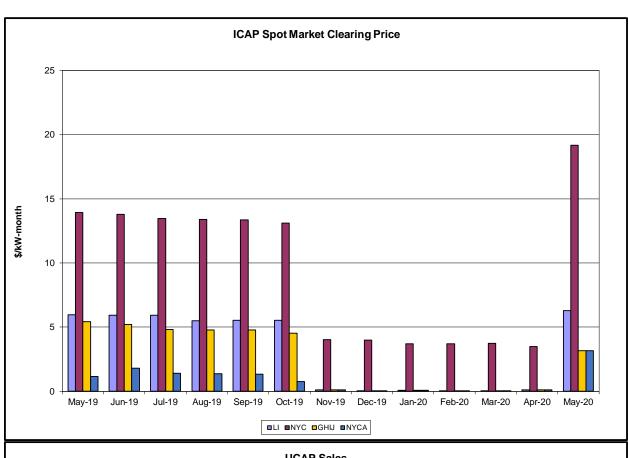

- Statewide uplift cost monthly average was (\$0.21)/MWh
- The following table identifies the Monthly ICAP spot market prices and the price delta.

| Spot Auction Price Results | NYCA   | Lower Hudson Valley Zones | New York City Zone | Long Island Zone |
|----------------------------|--------|---------------------------|--------------------|------------------|
| May 2020 Spot Price        | \$3.15 | \$3.15                    | \$19.17            | \$6.30           |
| October 2019 Spot Price    | \$0.75 | \$4.51                    | \$13.09            | \$5.52           |
| Delta                      | \$2.40 | (\$1.36)                  | \$6.08             | \$0.78           |

Price changes from October 2019 to May 2020 are driven by changes in supply as
well as Capability Year inputs such as demand curve parameters, Locational Capacity
Requirements, the Installed Reserve Margin and the load forecast.