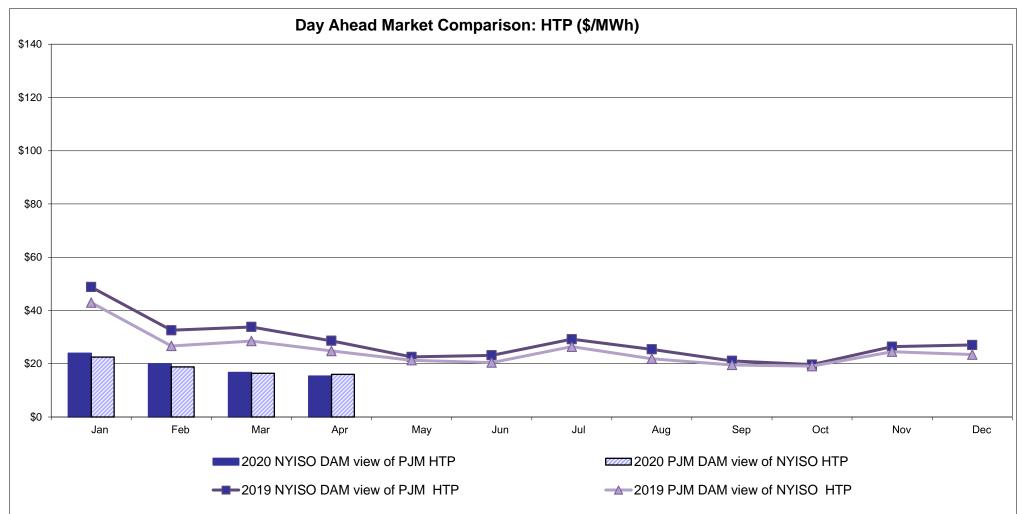

#### Broader Regional Market Performance Metrics

- PAR Interconnection Congestion Coordination Monthly Value
- PAR Interconnection Congestion Coordination Daily Value
- Regional Generation Congestion Coordination Monthly Value
- Regional Generation Congestion Coordination Daily Value
- Regional RT Scheduling PJM Monthly Value
- Regional RT Scheduling PJM Daily Value

#### **Regional Generation Congestion Coordination**

<u>Category</u> NY

 $\underline{\textit{Description}}$  NYISO savings that result from PJM payments to NYISO when PJM's transmission use (PJM's market flow) is greater than PJM's entitlement of the NY transmission system and NYISO is incurring Western or Central NY congestion. Additionally, NYISO savings may result from the more efficient regional utilization of PJM's generation resources to directly address Western or Central NY transmission congestion.