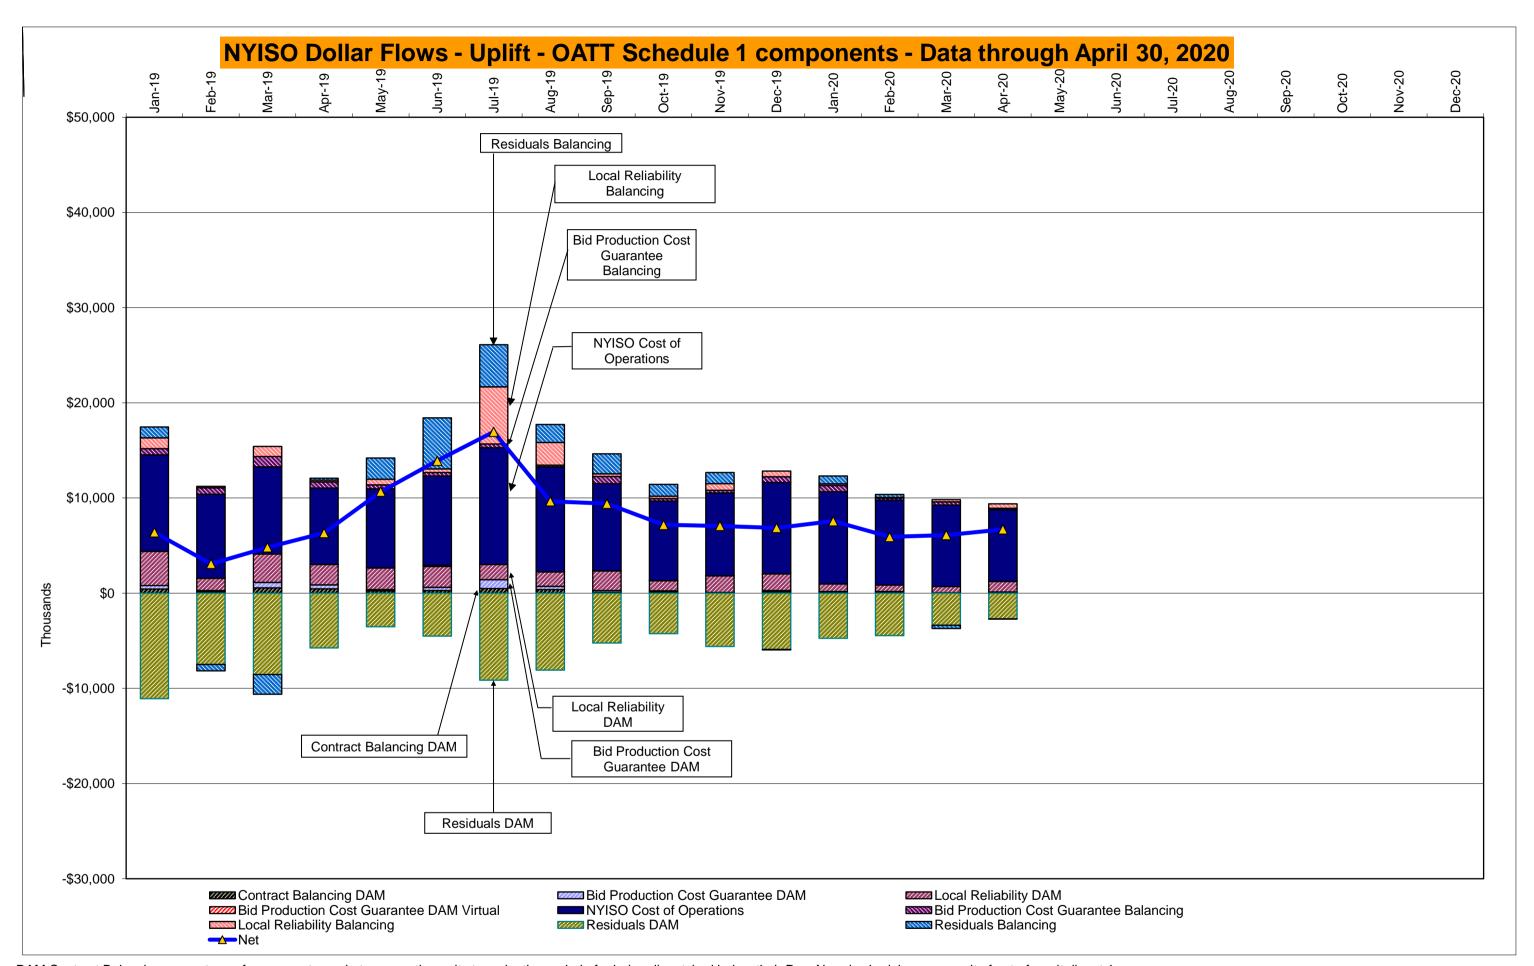

<sup>\*</sup> Excludes ICAP payments. Market Mitigation and Analysis Prepared: 5/7/2020 1:12 PM

DAM Contract Balancing amounts are for payments made to generating units to make them whole for being dispatched below their Day-Ahead schedule, as a result of out-of-merit dispatches.

DAM Bid Production Cost Guarantees for Virtual Transactions are included in the chart and are shown from the inception of Virtual Transactions. These values are small and cannot be identified on the chart.

DAM residuals consist of both energy and loss revenue collections and payments. By design, there is a net over collection of revenues due to the difference between the marginal losses paid to generation and the average losses charged to loads.