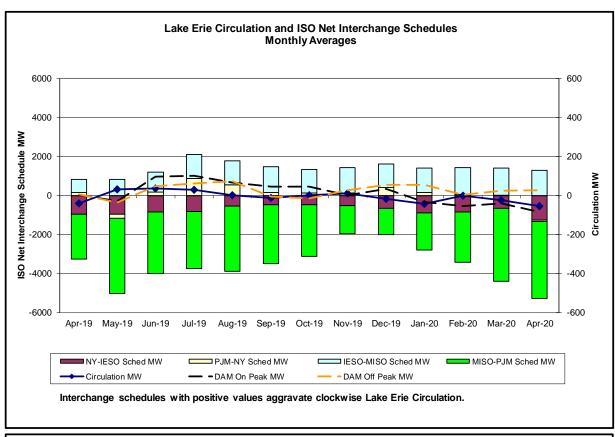

#### Reliability Performance Metrics

- Alert State Declarations
- Major Emergency State Declarations
- IROL Exceedance Times
- Balancing Area Control Performance
- Reserve Activations
- Disturbance Recovery Times
- Load Forecasting Performance
- Wind Forecasting Performance
- Wind Performance and Curtailments
- BTM Solar Performance
- BTM Solar Forecasting Performance
- Net Load Forecasting Performance
- Lake Erie Circulation and ISO Schedules