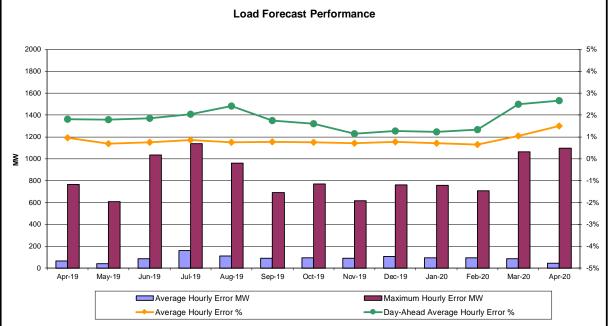

#### **Reliability Performance Metrics**

<u>Hourly Error MW</u> - Absolute value of the difference between the hourly average actual load demand and the average hour ahead forecast load demand.

Average Hourly Error % - Average value of the ratio of hourly average error magnitude to hourly average actual load demand.

Day-Ahead Average Hourly Error % - Average across all hours of the month of the absolute value of the difference between actual load demand and the Day-Ahead forecast load demand, divided by the actual load demand.