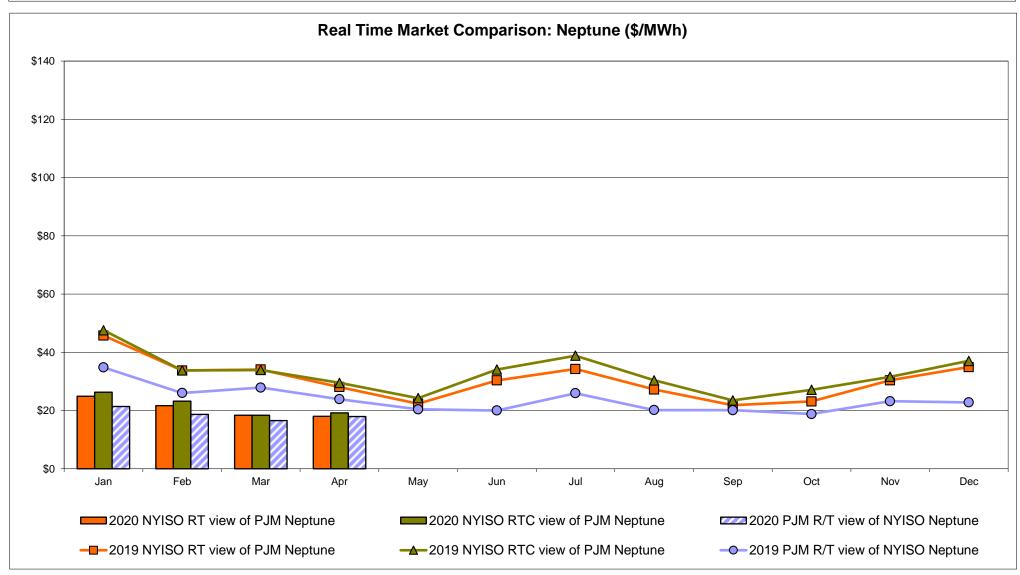

#### Broader Regional Market Performance Metrics

- PAR Interconnection Congestion Coordination Monthly Value
- PAR Interconnection Congestion Coordination Daily Value
- Regional Generation Congestion Coordination Monthly Value
- Regional Generation Congestion Coordination Daily Value
- Regional RT Scheduling PJM Monthly Value
- Regional RT Scheduling PJM Daily Value