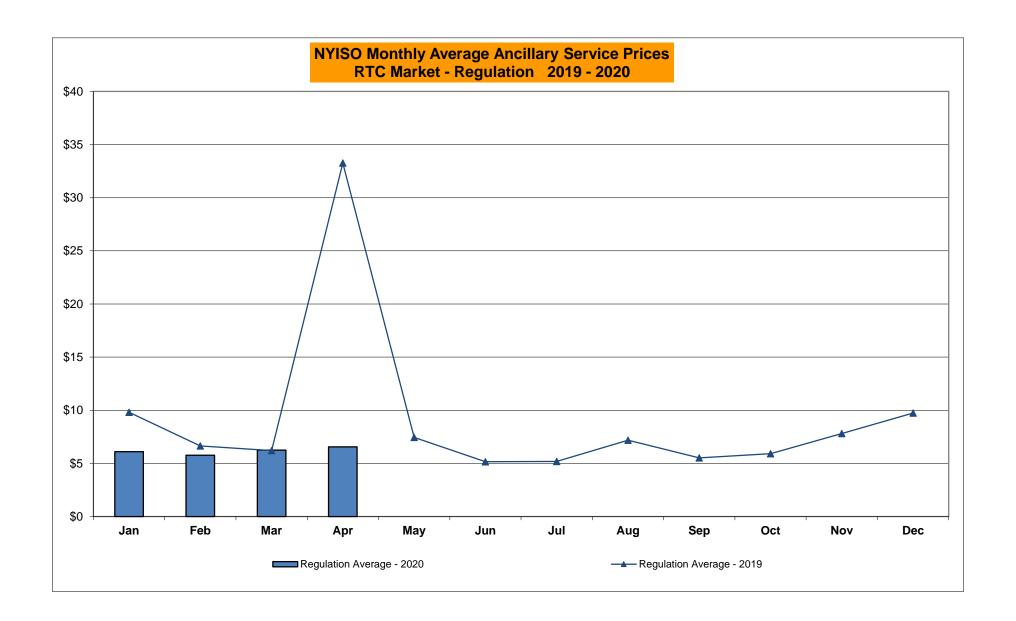

21 210 2,057 1,001 813 12,414 Apr-20 1,036 1,620 5,153 Apr-20 5,955 1,672 May-20 May-20 May-20 Jun-20 Jun-20 Jun-20 Jul-20 Jul-20 Jul-20 Aug-20 Aug-20 Aug-20 Sep-20 Sep-20 Sep-20 Oct-20 Oct-20 Oct-20 Nov-20 Nov-20 Nov-20 Dec-20 Dec-20 Dec-20 CENTRL Jan-20 3,050 214 28,503 541 MILLWD Jan-20 270 68 1,646 213 **NYISO** Jan-20 29,361 9,580 59,340 11,849 Feb-20 2,567 118 27,919 487 Feb-20 281 68 1,811 229 Feb-20 30,434 6,838 60,334 14,811 481 Mar-20 2,340 113 17,986 Mar-20 494 19 1,844 174 Mar-20 26,077 6,087 47,704 20,700 2.568 131 20,490 491 563 55 90 Apr-20 49.344 22.953 Apr-20 Apr-20 1,510 26,181 6.200 May-20 May-20 May-20 Jun-20 Jun-20 Jun-20 Jul-20 Jul-20 Jul-20 Aug-20 Aug-20 Aug-20 Sep-20 Sep-20 Sep-20 Oct-20 Oct-20 Oct-20

Nov-20

Dec-20

Nov-20

Dec-20

Nov-20

Dec-20































### NYISO Markets Ancillary Services Statistics - Unweighted Price (\$/MWH) - DAM

| 2020<br>Day Ahead Market                                                                                                                                                                                                                                                                                                                                                                                 | <u>January</u>                                                                                      | <u>February</u>                                                                                      | <u>March</u>