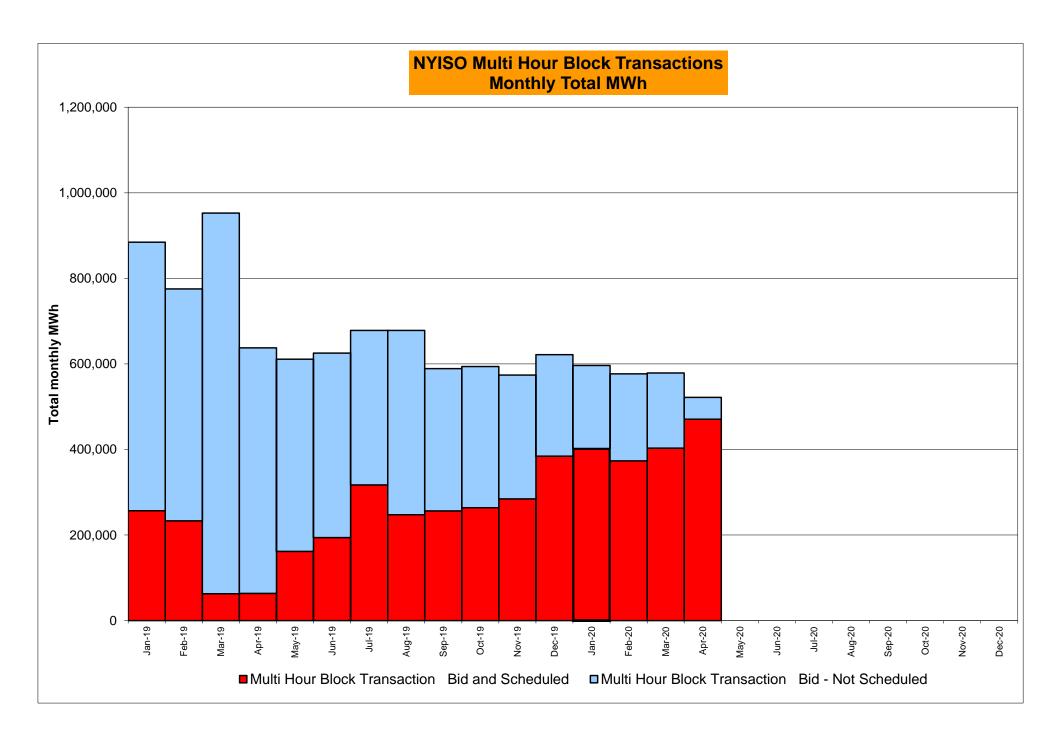

3 5,033 Apr-20 321 210 2,057 1,001 813 12,414 Apr-20 1,036 1,620 5,153 Apr-20 5,955 1,672 May-20 May-20 May-20 Jun-20 Jun-20 Jun-20 Jul-20 Jul-20 Jul-20 Aug-20 Aug-20 Aug-20 Sep-20 Sep-20 Sep-20 Oct-20 Oct-20 Oct-20 Nov-20 Nov-20 Nov-20 Dec-20 Dec-20 Dec-20 CENTRL Jan-20 3,050 214 28,503 541 MILLWD Jan-20 270 68 1,646 213 **NYISO** Jan-20 29,361 9,580 59,340 11,849 Feb-20 2,567 118 27,919 487 Feb-20 281 68 1,811 229 Feb-20 30,434 6,838 60,334 14,811 481 Mar-20 2,340 113 17,986 Mar-20 494 19 1,844 174 Mar-20 26,077 6,087 47,704 20,700 2.568 131 20,490 491 563 55 90 Apr-20 49.344 22.953 Apr-20 Apr-20 1,510 26,181 6.200 May-20 May-20 May-20 Jun-20 Jun-20 Jun-20 Jul-20 Jul-20 Jul-20 Aug-20 Aug-20 Aug-20 Sep-20 Sep-20 Sep-20 Oct-20 Oct-20 Oct-20

Nov-20

Dec-20

Nov-20

Dec-20

Nov-20

Dec-20































### NYISO Markets Ancillary Services Statistics - Unweighted Price (\$/MWH) - DAM

| 2020<br>Day Ahead Market                                                                                                                                                                                                                                                                                                                                                                                 | <u>January</u>                                                                                      | <u>February</u>                                                                                      | <u>March</u>