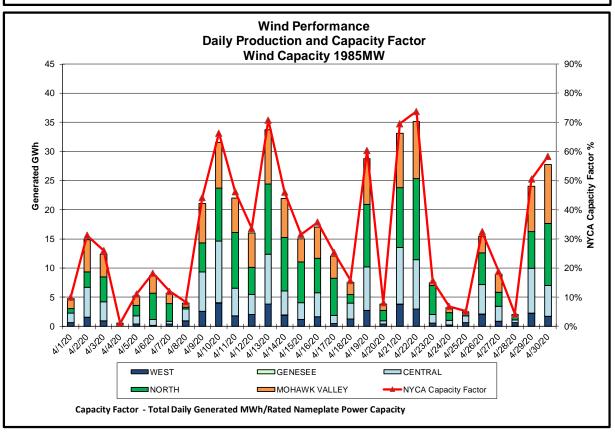

#### Reliability Performance Metrics

- Alert State Declarations
- Major Emergency State Declarations
- IROL Exceedance Times
- Balancing Area Control Performance
- Reserve Activations
- Disturbance Recovery Times
- Load Forecasting Performance
- Wind Forecasting Performance
- Wind Performance and Curtailments
- BTM Solar Performance
- BTM Solar Forecasting Performance
- Net Load Forecasting Performance
- Lake Erie Circulation and ISO Schedules