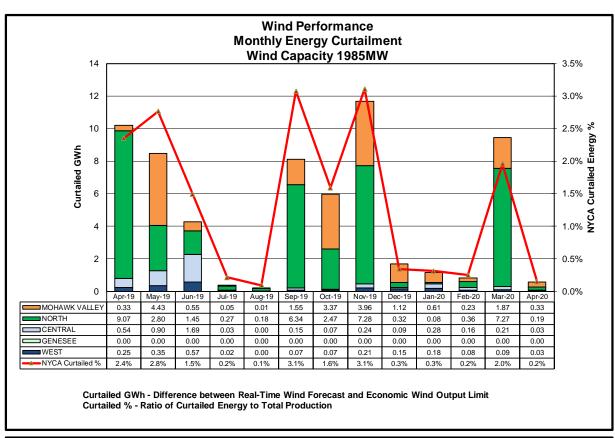

#### Reliability Performance Metrics

- Alert State Declarations
- Major Emergency State Declarations
- IROL Exceedance Times
- Balancing Area Control Performance
- Reserve Activations
- Disturbance Recovery Times
- Load Forecasting Performance
- Wind Forecasting Performance
- Wind Performance and Curtailments
- BTM Solar Performance
- BTM Solar Forecasting Performance
- Net Load Forecasting Performance
- Lake Erie Circulation and ISO Schedules