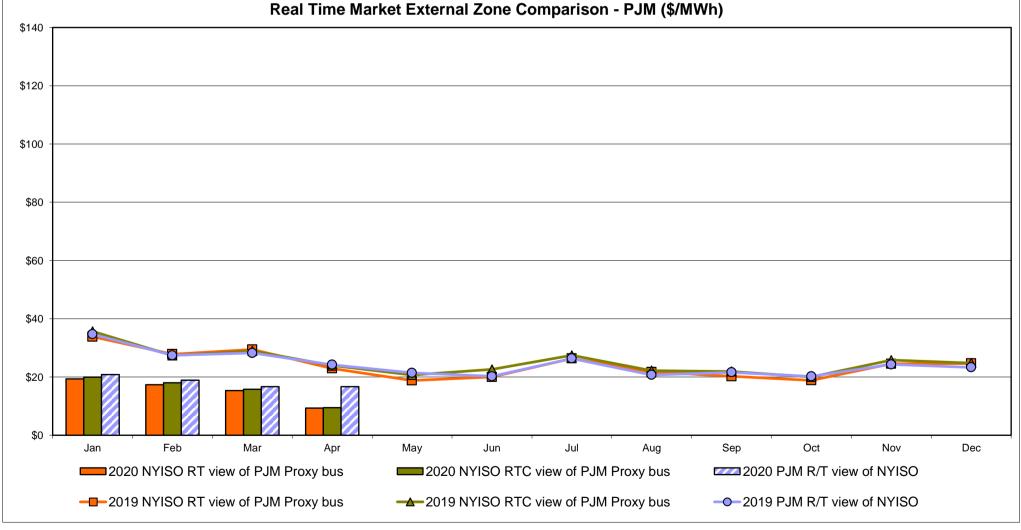

#### Broader Regional Market Performance Metrics

- PAR Interconnection Congestion Coordination Monthly Value
- PAR Interconnection Congestion Coordination Daily Value
- Regional Generation Congestion Coordination Monthly Value
- Regional Generation Congestion Coordination Daily Value
- Regional RT Scheduling PJM Monthly Value
- Regional RT Scheduling PJM Daily Value