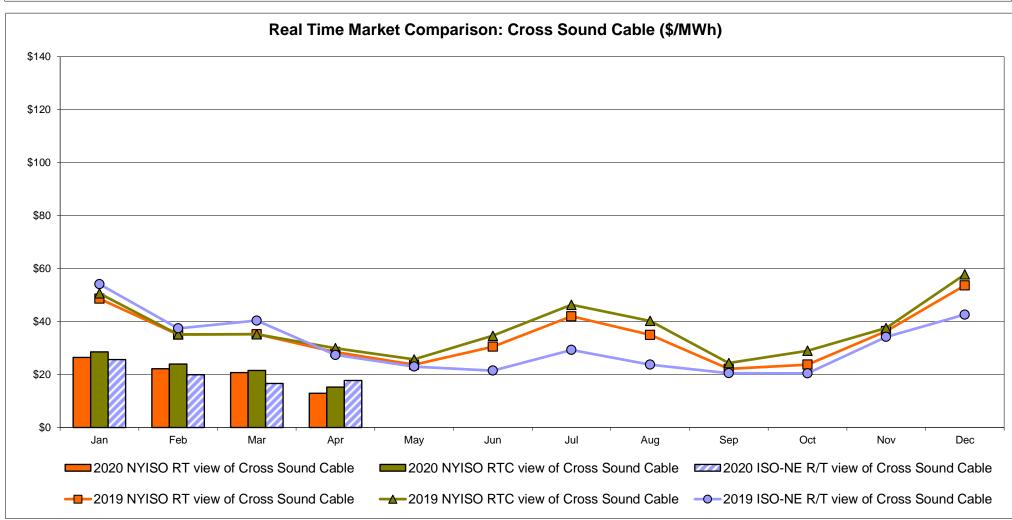

#### Broader Regional Market Performance Metrics

- PAR Interconnection Congestion Coordination Monthly Value
- PAR Interconnection Congestion Coordination Daily Value
- Regional Generation Congestion Coordination Monthly Value
- Regional Generation Congestion Coordination Daily Value
- Regional RT Scheduling PJM Monthly Value
- Regional RT Scheduling PJM Daily Value