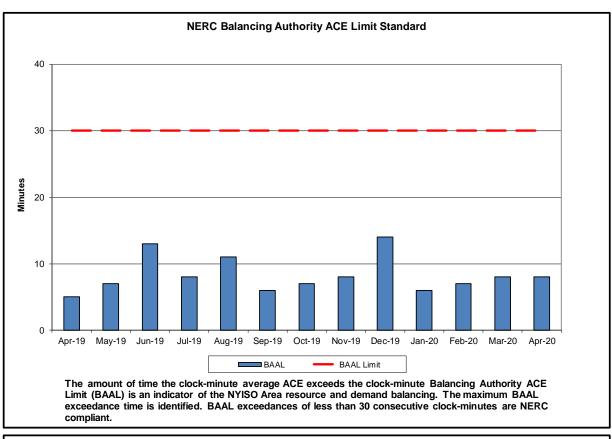

#### Reliability Performance Metrics

- Alert State Declarations
- Major Emergency State Declarations
- IROL Exceedance Times
- Balancing Area Control Performance
- Reserve Activations
- Disturbance Recovery Times
- Load Forecasting Performance
- Wind Forecasting Performance
- Wind Performance and Curtailments
- BTM Solar Performance
- BTM Solar Forecasting Performance
- Net Load Forecasting Performance
- Lake Erie Circulation and ISO Schedules