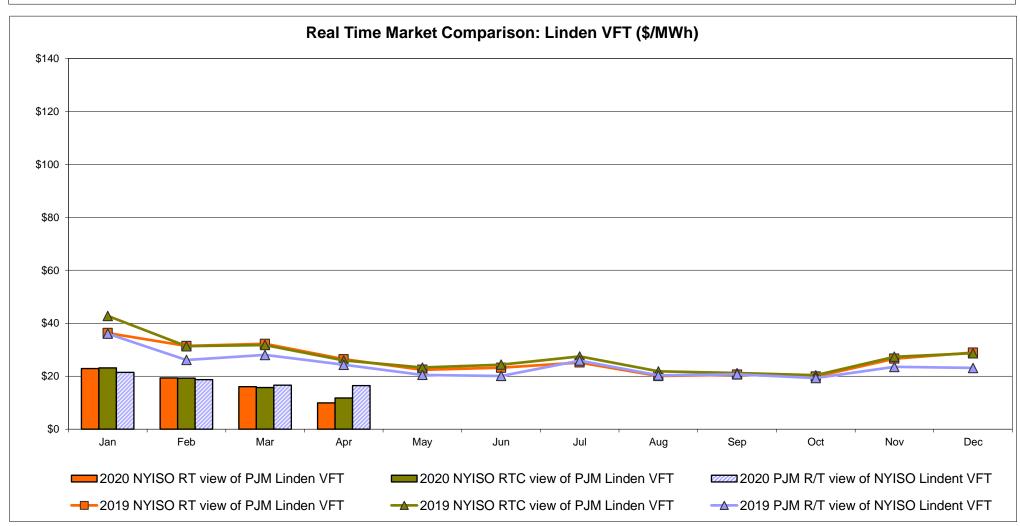

rojected Energy Price

### **External Controllable Line: Cross Sound Cable (New England)**





#### Note:

ISO-NE Forecast is an advisory posting @ 18:00 day before.

The DAM and R/T prices at the Shorham 13899 interface are used for ISO-NE.

The DAM and R/T prices at the CSC interface are used for NYISO.

### **External Controllable Line: Northport - Norwalk (New England)**





#### Note:

ISO-NE Forecast is an advisory posting @ 18:00 day before.

The DAM and R/T prices at the Northport 138 interface are used for ISO-NE.

The DAM and R/T prices at the 1385 interface are used for NYISO.

### **External Controllable Line: Neptune (PJM)**





### **External Comparison Hydro-Quebec**





Note:

Hydro-Quebec Prices are unavailable.

### **External Controllable Line: Linden VFT (PJM)**





### **External Controllable Line: Hudson (PJM)**





### **NYISO Real Time Price Correction Statistics**

| 2020<br>Hour Corrections                                                                                                                                                                                                                                                                                                                                                                                                            |                                                                                                                                                                                                       | <u>January</u>