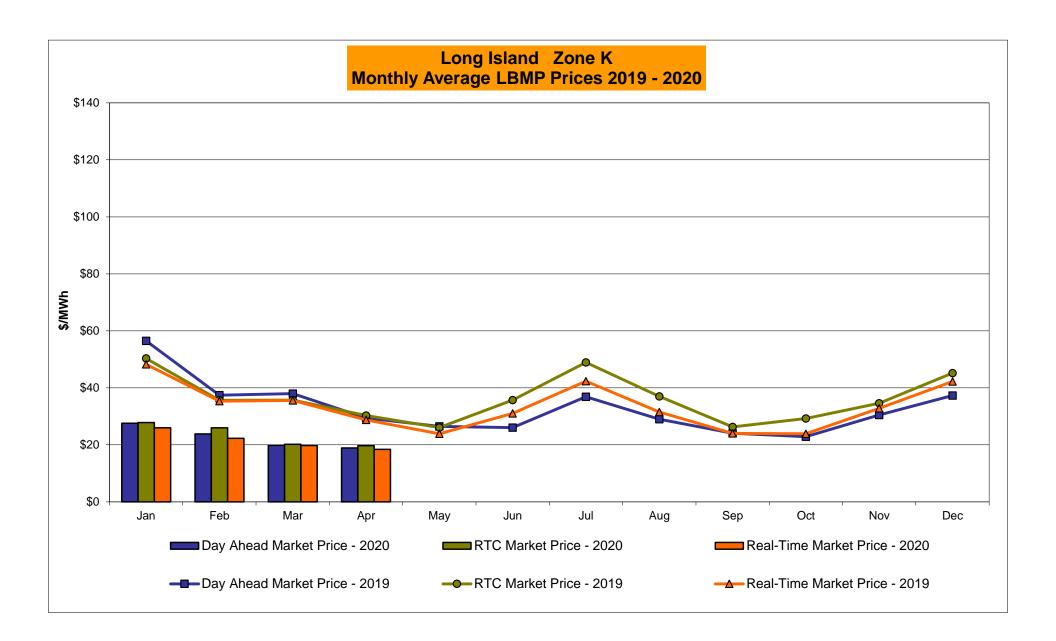

## Market Performance Highlights April 2020

- LBMP for April is \$15.77/MWh; lower than \$17.11/MWh in March 2020 and \$28.01/MWh in April 2019.
  - Day Ahead and Real Time Load Weighted LBMPs are lower compared to March.
- April 2020 average year-to-date monthly cost of \$22.38/MWh is a 44% decrease from \$40.12/MWh in April 2019.
- Average daily sendout is 344 GWh/day in April; lower than 375 GWh/day in March 2020 and 371 GWh/day in April 2019.
- Natural gas prices are higher and distillate prices are lower compared to the previous month.
  - Natural Gas (Transco Z6 NY) was \$1.51 /MMBtu, up from \$1.49/MMBtu in March.
  - Natural gas prices are down 36.2% year-over-year.
  - Jet Kerosene Gulf Coast was \$4.60/MMBtu, down from \$7.13/MMBtu in March.
  - Ultra Low Sulfur No.2 Diesel NY Harbor was \$6.42/MMBtu, down from \$8.53/MMBtu in March.
  - Distillate prices are down 62.5% year-over-year.
- Uplift per MWh is higher compared to the previous month.
  - Uplift (not including NYISO cost of operations) is (\$0.08)/MWh; higher than (\$0.19)/MWh in March.
    - Local Reliability Share is \$0.14/MWh, higher than \$0.07/MWh in March.
    - Statewide Share is (\$0.21)/MWh, higher than (\$0.26)/MWh in March.
  - TSA \$ per NYC MWh is \$0.00/MWh.
  - Total uplift costs (Schedule 1 components including NYISO Cost of Operations) are higher than March.