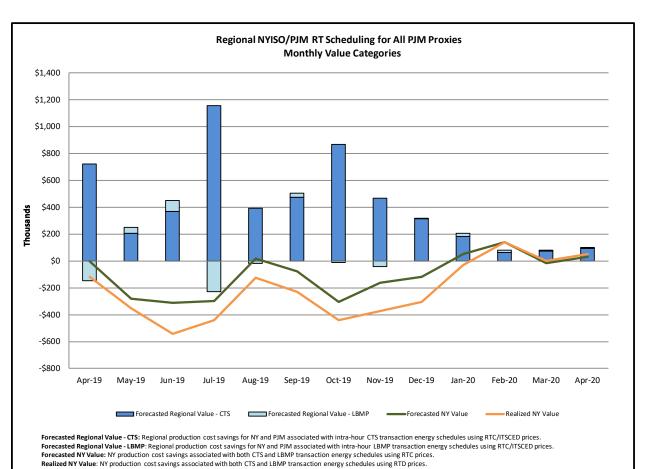

### **April 2020 Operations Performance Highlights**

- Peak load of 16,595 MW occurred on 04/16/2020 HB 20
- All-time winter capability period peak load of 25,738 MW occurred on 1/7/2014 HB 18
- 0.53 hours of Thunder Storm Alerts were declared
- 0 hours of NERC TLR level 3 curtailment
- As part of NYISO's April 21, 2020 software deployment the following changes were implemented:
  - the IESO proxy bus change from the Bruce 500 kV station to the Beck 220 kV station
  - seven (7) additional facilities were included to be priced in the NYISO's Energy Market Model
- Unit 2 at the Indian Point Energy Center (IP-2), a nuclear generating facility, was deactivated on 04/30/2020 HB23.
- To reduce risks from COVID-19, the NYISO continues to take several actions to maintain critical business operations and protect the health and well-being of our employees and stakeholders.
- The following table identifies the estimated production cost savings associated with the Broader Regional Market initiatives.

|                                                                 | Current Month | Year-to-Date |
|-----------------------------------------------------------------|---------------|--------------|
|                                                                 | Value (\$M)   | Value (\$M)  |
| NY Savings from PJM-NY Congestion Coordination                  | \$0.64        | \$2.43       |
| NY Savings from PJM-NY Coordinated Transaction Scheduling       | \$0.05        | \$0.17       |
| NY Savings from NE-NY Coordinated Transaction Scheduling        | \$0.17        | \$0.33       |
| Total NY Savings                                                | \$0.86        | \$2.93       |
|                                                                 |               |              |
| Regional Savings from PJM-NY Coordinated Transaction Scheduling | \$0.10        | \$0.47       |
| Regional Savings from NE-NY Coordinated Transaction Scheduling  | \$0.00        | \$0.03       |
| Total Regional Savings                                          | \$0.10        | \$0.50       |