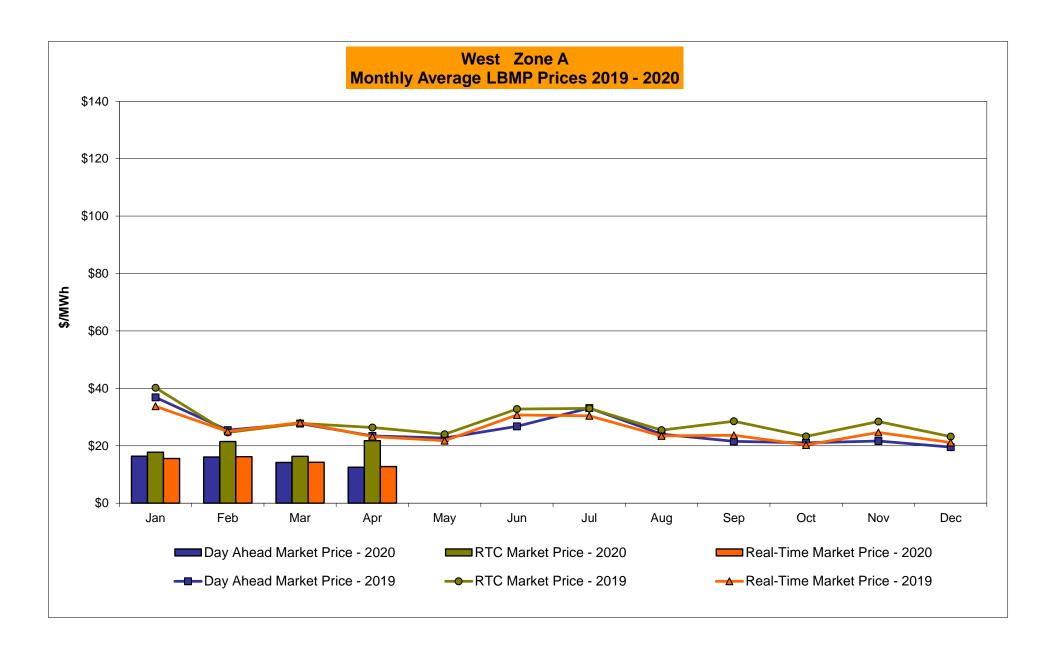

## Market Performance Highlights April 2020

- LBMP for April is \$15.77/MWh; lower than \$17.11/MWh in March 2020 and \$28.01/MWh in April 2019.
  - Day Ahead and Real Time Load Weighted LBMPs are lower compared to March.
- April 2020 average year-to-date monthly cost of \$22.38/MWh is a 44% decrease from \$40.12/MWh in April 2019.
- Average daily sendout is 344 GWh/day in April; lower than 375 GWh/day in March 2020 and 371 GWh/day in April 2019.
- Natural gas prices are higher and distillate prices are lower compared to the previous month.
  - Natural Gas (Transco Z6 NY) was \$1.51 /MMBtu, up from \$1.49/MMBtu in March.
  - Natural gas prices are down 36.2% year-over-year.
  - Jet Kerosene Gulf Coast was \$4.60/MMBtu, down from \$7.13/MMBtu in March.
  - Ultra Low Sulfur No.2 Diesel NY Harbor was \$6.42/MMBtu, down from \$8.53/MMBtu in March.
  - Distillate prices are down 62.5% year-over-year.
- Uplift per MWh is higher compared to the previous month.
  - Uplift (not including NYISO cost of operations) is (\$0.08)/MWh; higher than (\$0.19)/MWh in March.
    - Local Reliability Share is \$0.14/MWh, higher than \$0.07/MWh in March.
    - Statewide Share is (\$0.21)/MWh, higher than (\$0.26)/MWh in March.
  - TSA \$ per NYC MWh is \$0.00/MWh.
  - Total uplift costs (Schedule 1 components including NYISO Cost of Operations) are higher than March.