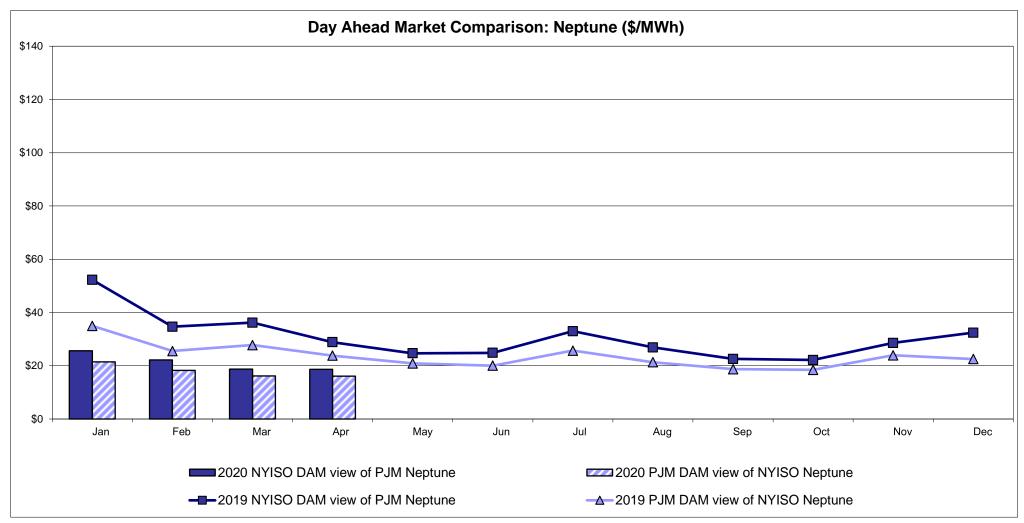

#### Broader Regional Market Performance Metrics

- PAR Interconnection Congestion Coordination Monthly Value
- PAR Interconnection Congestion Coordination Daily Value
- Regional Generation Congestion Coordination Monthly Value
- Regional Generation Congestion Coordination Daily Value
- Regional RT Scheduling PJM Monthly Value
- Regional RT Scheduling PJM Daily Value