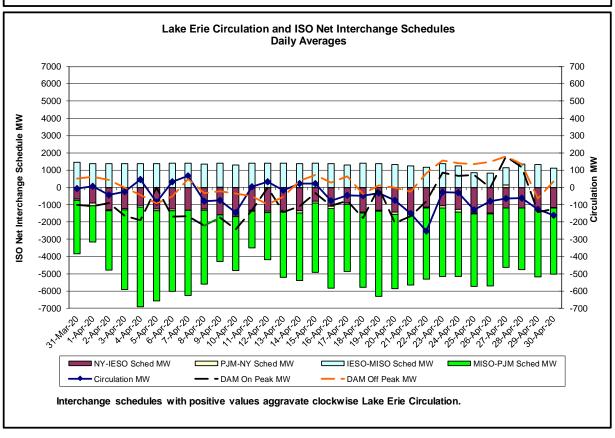

#### Reliability Performance Metrics

- Alert State Declarations
- Major Emergency State Declarations
- IROL Exceedance Times
- Balancing Area Control Performance
- Reserve Activations
- Disturbance Recovery Times
- Load Forecasting Performance
- Wind Forecasting Performance
- Wind Performance and Curtailments
- BTM Solar Performance
- BTM Solar Forecasting Performance
- Net Load Forecasting Performance
- Lake Erie Circulation and ISO Schedules