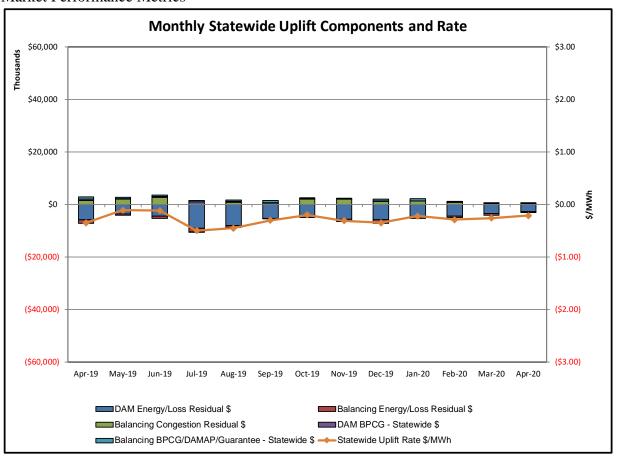

#### Market Performance Metrics

- Monthly Statewide Uplift Components and Rate
- RTM Congestion Residuals Monthly Trend
- RTM Congestion Residuals Daily Costs
- RTM Congestion Residuals Event Summary
- RTM Congestion Residuals Cost Categories
- DAM Congestion Residuals Monthly Trend
- DAM Congestion Residuals Daily Costs
- DAM Congestion Residuals Cost Categories
- NYCA Unit Uplift Components Monthly Trend
- NYCA Unit Uplift Components Daily Costs
- Local Reliability Costs Monthly Trend & Commitment Hours
- TCC Monthly Clearing Price with DAM Congestion
- ICAP Spot Market Clearing Price
- UCAP Awards

- Statewide uplift cost monthly average was (\$0.21)/MWh
- The following table identifies the Monthly ICAP spot market prices and the price delta.

| Spot Auction Price Results | NYCA   | Lower Hudson Valley Zones | New York City Zone | Long Island Zone |
|----------------------------|--------|---------------------------|--------------------|------------------|
| May 2020 Spot Price        | \$3.15 | \$3.15                    | \$19.17            | \$6.30           |
| October 2019 Spot Price    | \$0.75 | \$4.51                    | \$13.09            | \$5.52           |
| Delta                      | \$2.40 | (\$1.36)                  | \$6.08             | \$0.78           |

## Market Performance Highlights April 2020

- LBMP for April is \$15.77/MWh; lower than \$17.11/MWh in March 2020 and \$28.01/MWh in April 2019.
  - Day Ahead and Real Time Load Weighted LBMPs are lower compared to March.
- April 2020 average year-to-date monthly cost of \$22.38/MWh is a 44% decrease from \$40.12/MWh in April 2019.
- Average daily sendout is 344 GWh/day in April; lower than 375 GWh/day in March 2020 and 371 GWh/day in April 2019.
- Natural gas prices are higher and distillate prices are lower compared to the previous month.
  - Natural Gas (Transco Z6 NY) was \$1.51 /MMBtu, up from \$1.49/MMBtu in March.
  - Natural gas prices are down 36.2% year-over-year.
  - Jet Kerosene Gulf Coast was \$4.60/MMBtu, down from \$7.13/MMBtu in March.
  - Ultra Low Sulfur No.2 Diesel NY Harbor was \$6.42/MMBtu, down from \$8.53/MMBtu in March.
  - Distillate prices are down 62.5% year-over-year.
- Uplift per MWh is higher compared to the previous month.
  - Uplift (not including NYISO cost of operations) is (\$0.08)/MWh; higher than (\$0.19)/MWh in March.
    - Local Reliability Share is \$0.14/MWh, higher than \$0.07/MWh in March.
    - Statewide Share is (\$0.21)/MWh, higher than (\$0.26)/MWh in March.
  - TSA \$ per NYC MWh is \$0.00/MWh.
  - Total uplift costs (Schedule 1 components including NYISO Cost of Operations) are higher than March.