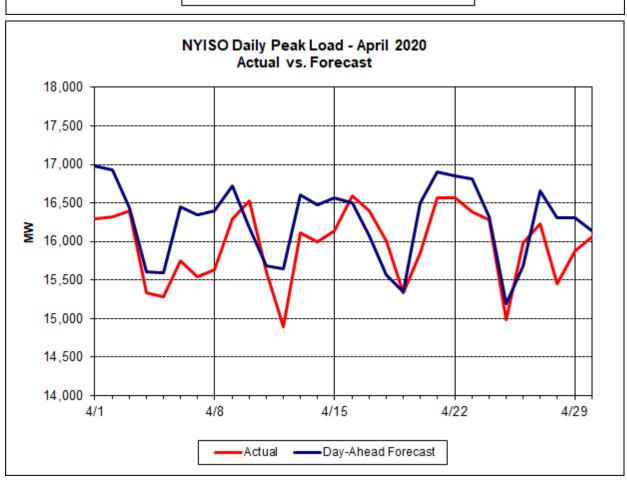

### **April 2020 Operations Performance Highlights**

- Peak load of 16,595 MW occurred on 04/16/2020 HB 20
- All-time winter capability period peak load of 25,738 MW occurred on 1/7/2014 HB 18
- 0.53 hours of Thunder Storm Alerts were declared
- 0 hours of NERC TLR level 3 curtailment
- As part of NYISO's April 21, 2020 software deployment the following changes were implemented:
  - the IESO proxy bus change from the Bruce 500 kV station to the Beck 220 kV station
  - seven (7) additional facilities were included to be priced in the NYISO's Energy Market Model
- Unit 2 at the Indian Point Energy Center (IP-2), a nuclear generating facility, was deactivated on 04/30/2020 HB23.
- To reduce risks from COVID-19, the NYISO continues to take several actions to maintain critical business operations and protect the health and well-being of our employees and stakeholders.
- The following table identifies the estimated production cost savings associated with the Broader Regional Market initiatives.