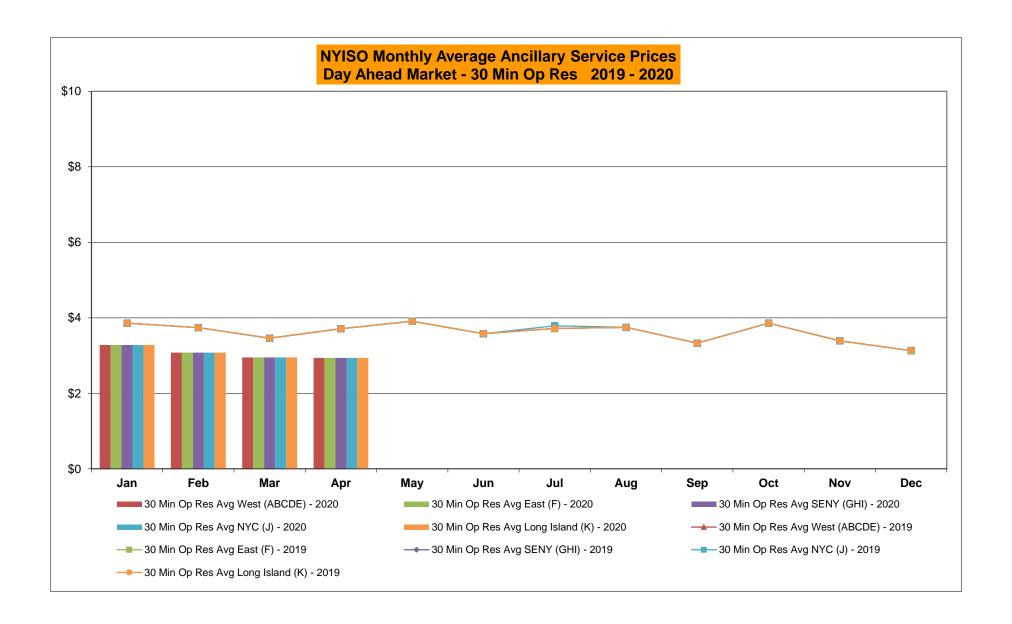

#### Market Performance Metrics

- Monthly Statewide Uplift Components and Rate
- RTM Congestion Residuals Monthly Trend
- RTM Congestion Residuals Daily Costs
- RTM Congestion Residuals Event Summary
- RTM Congestion Residuals Cost Categories
- DAM Congestion Residuals Monthly Trend
- DAM Congestion Residuals Daily Costs
- DAM Congestion Residuals Cost Categories
- NYCA Unit Uplift Components Monthly Trend
- NYCA Unit Uplift Components Daily Costs
- Local Reliability Costs Monthly Trend & Commitment Hours
- TCC Monthly Clearing Price with DAM Congestion
- ICAP Spot Market Clearing Price
- UCAP Awards