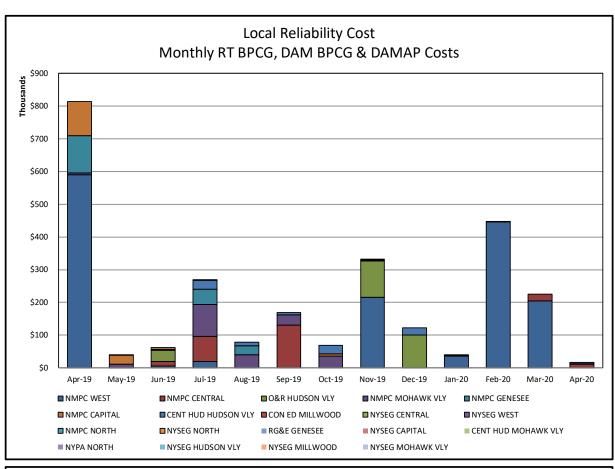

#### Market Performance Metrics

- Monthly Statewide Uplift Components and Rate
- RTM Congestion Residuals Monthly Trend
- RTM Congestion Residuals Daily Costs
- RTM Congestion Residuals Event Summary
- RTM Congestion Residuals Cost Categories
- DAM Congestion Residuals Monthly Trend
- DAM Congestion Residuals Daily Costs
- DAM Congestion Residuals Cost Categories
- NYCA Unit Uplift Components Monthly Trend
- NYCA Unit Uplift Components Daily Costs
- Local Reliability Costs Monthly Trend & Commitment Hours
- TCC Monthly Clearing Price with DAM Congestion
- ICAP Spot Market Clearing Price
- UCAP Awards