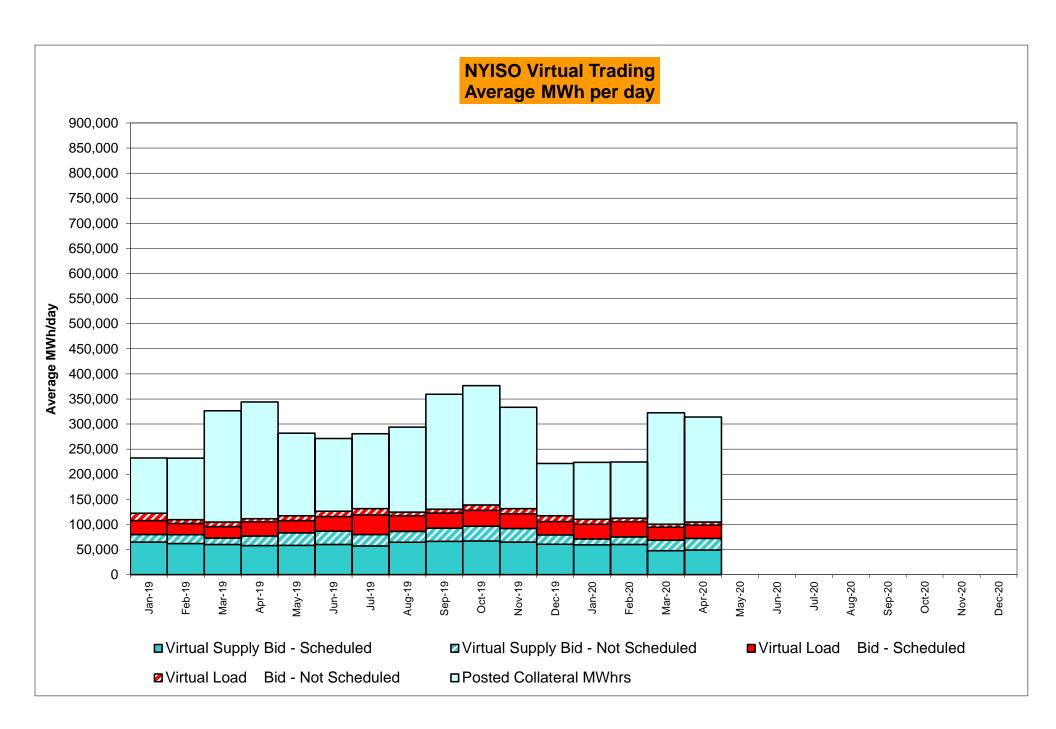

DAM Bid Production Cost Guarantees for Virtual Transactions are included in the chart and are shown from the inception of Virtual Transactions. These values are small and cannot be identified on the chart.