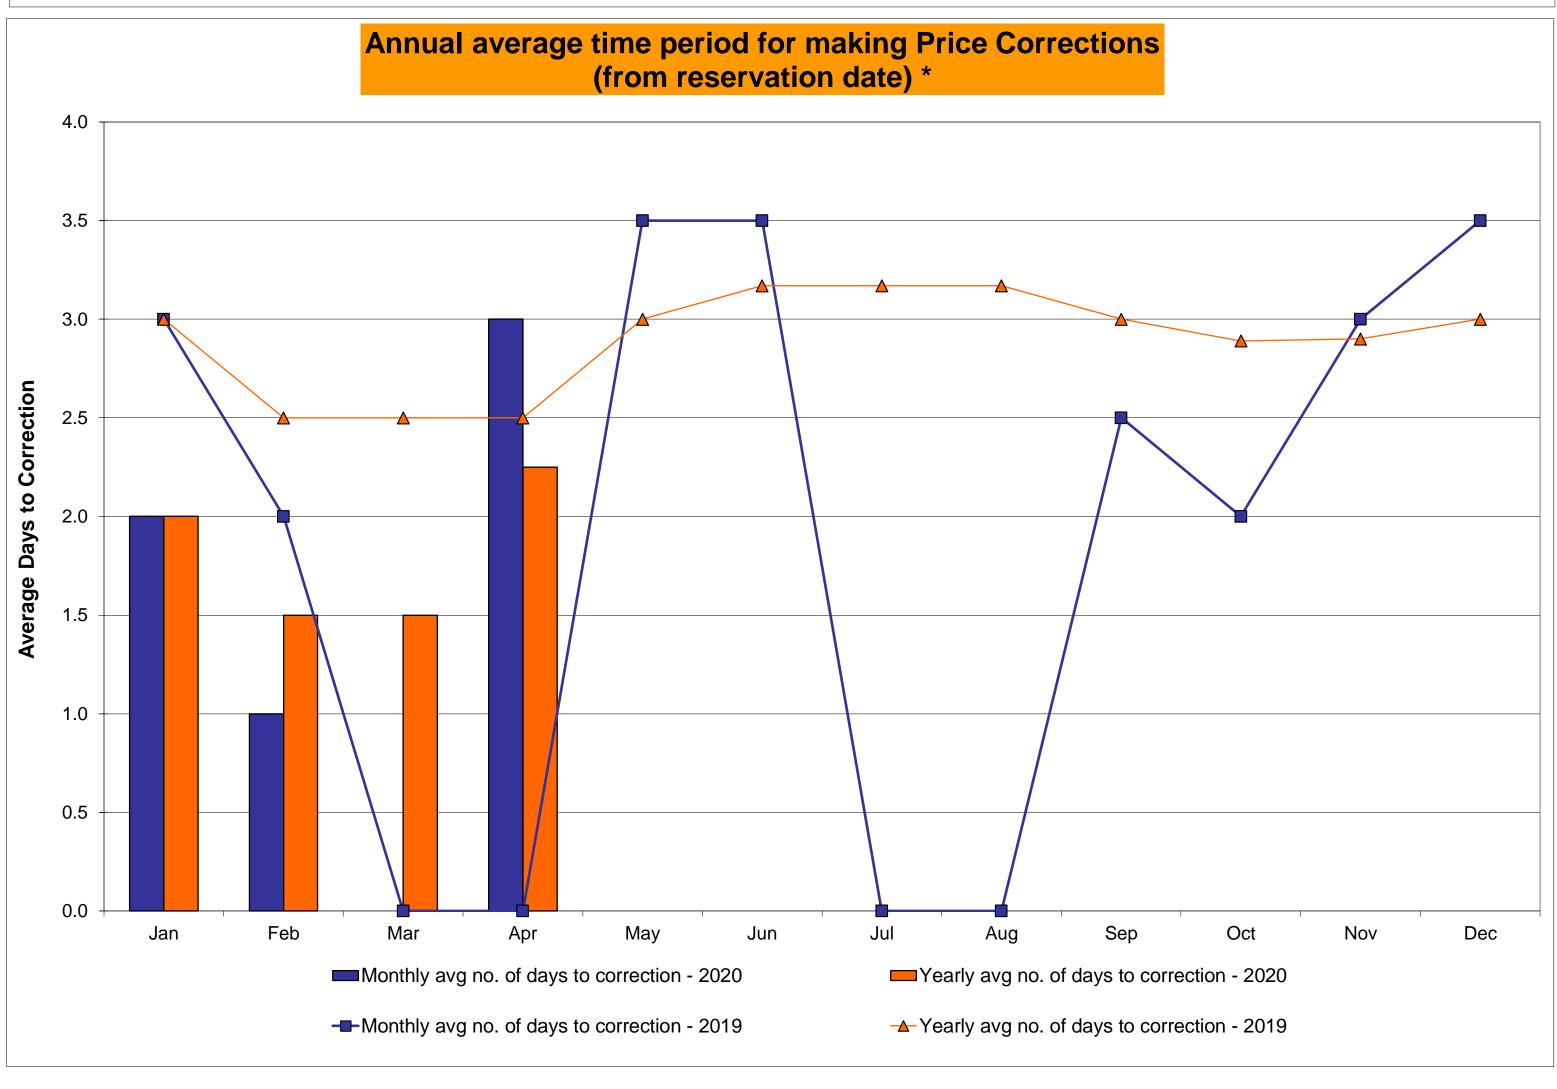

r>9,033<br>0.06%<br>0.02%<br>9<br>744<br>1.21%<br>1.02% | 2<br>720<br>0.28%<br>0.16%<br>7<br>8,863<br>0.08%<br>0.03%<br>12<br>720<br>1.67%<br>1.13% | 0<br>744<br>0.00%<br>0.14%<br>0<br>9,243<br>0.00%<br>0.03%<br>14<br>744<br>1.88%<br>1.24% | 0<br>744<br>0.00%<br>0.12%<br>0<br>9,048<br>0.00%<br>0.02%<br>12<br>744<br>1.61%<br>1.29% | 3<br>720<br>0.42%<br>0.15%<br>9<br>8,820<br>0.10%<br>0.03%<br>7<br>720<br>0.97%<br>1.25% | 1<br>744<br>0.13%<br>0.15%<br>3<br>9,087<br>0.03%<br>0.03%<br>19<br>744<br>2.55%<br>1.38% | 1 721 0.14% 0.15%  1 8,788 0.01% 0.03%  1 721 0.14% 1.27% 3.00                  | 4<br>744<br>0.54%<br>0.18%<br>13<br>9,021<br>0.14%<br>0.04%<br>12<br>744<br>1.61%<br>1.30% |

<sup>\*</sup>Calendar days from reservation date; for June 2018 forward, business days from market date









#### Virtual Load and Supply Zonal Statistics (Average MWh/day) - 2020 **Virtual Load Bid Virtual Supply Bid Virtual Load Bid Virtual Supply Bid Virtual Load Bid Virtual Supply Bid** Not Not Not Not Not Not Date Scheduled Scheduled Scheduled Scheduled Date Scheduled Scheduled Scheduled Scheduled Date Scheduled Scheduled Scheduled Scheduled Zone Zone Zone WEST MHK VL DUNWOD 984 3,191 Jan-20 7,809 1,328 1,765 Jan-20 747 77 2,155 793 Jan-20 1,120 241 370 Feb-20 8,213 1,248 2,597 947 Feb-20 724 88 2,339 504 Feb-20 536 298 3,782 368 1,236 97 766 282 Mar-20 9,155 1,778 1,637 Mar-20 481 2,455 542 Mar-20 109 3,143 10,056 2,032 1,542 1,018 577 86 2,599 888 423 2,336 504 Apr-20 Apr-20 Apr-20 1,185 May-20 May-20 May-20 Jun-20 Jun-20 Jun-20 Jul-20 Jul-20 Jul-20 Aug-20 Aug-20 Aug-20 Sep-20 Sep-20