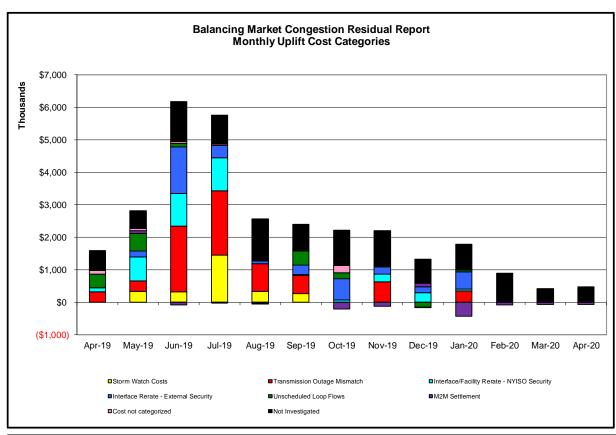

| Real-Time Balancing Market Congestion Residual (Uplift Cost) Categories                                                                                                                         |                                          |                                                                                                          |                                                                             |
|-------------------------------------------------------------------------------------------------------------------------------------------------------------------------------------------------|------------------------------------------|----------------------------------------------------------------------------------------------------------|-----------------------------------------------------------------------------|
| <u>Category</u><br>Storm Watch                                                                                                                                                                  | <u>Cost Assignment</u><br>Zone J         | <u>Events Types</u><br>Thunderstorm Alert (TSA)                                                          | <u>Event Examples</u><br>TSA Activations                                    |
| Transmission Outage Mismatch                                                                                                                                                                    | Market-wide                              | Changes in DAM to RTM transfers related to transmission outage mismatch                                  | Forced Line Outage,<br>Unit AVR Outages<br>Early Line Return from<br>Outage |
| Interface/Facility Rerate - NYISO Security                                                                                                                                                      | Market-wide                              | Changes in DAM to RTM transfers not related to transmission outage                                       | Interface/Facility Rerates<br>due to RTM voltages                           |
| Interface Rerate - External Security                                                                                                                                                            | Market-wide                              | Changes in DAM to RTM transfers<br>related to External Control Area<br>Security Events                   | TLR Events,<br>External Transaction<br>Curtailments                         |
| Unscheduled Loop Flows                                                                                                                                                                          | Market-wide                              | Changes in DAM to RTM<br>unscheduled loop flows impacting<br>NYISO Interface transmission<br>constraints | DAM to RTM Lake Erie<br>Loop Flows exceeding +/<br>125 MW                   |
| M2M Settlement                                                                                                                                                                                  | Market-wide                              | Settlement result inclusive of coordinated redispatch and Ramapo flowgates                               |                                                                             |
| Monthly Balancing Market Congestion Rep  1) Storm Watch Costs are identified as daily total 2) Days with a value of BMCR less M2M Settlemer 3) Uplift costs associated with multiple event type | uplift costs<br>nt of \$100K/HR, shortfa | ll of \$200K/Dayor more, or surplus of \$100K/E                                                          | Day or more a re investigated.                                              |