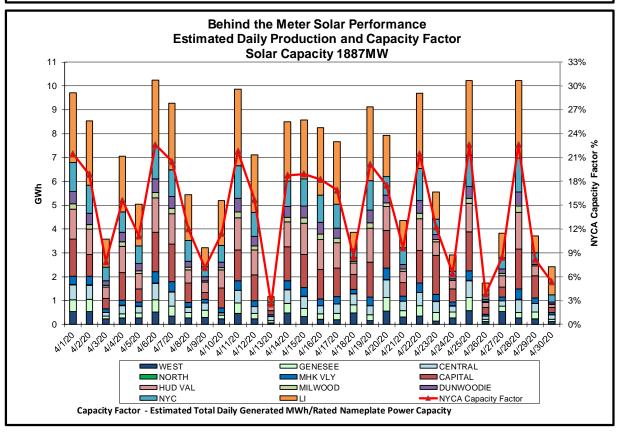

#### Reliability Performance Metrics

- Alert State Declarations
- Major Emergency State Declarations
- IROL Exceedance Times
- Balancing Area Control Performance
- Reserve Activations
- Disturbance Recovery Times
- Load Forecasting Performance
- Wind Forecasting Performance
- Wind Performance and Curtailments
- BTM Solar Performance
- BTM Solar Forecasting Performance
- Net Load Forecasting Performance
- Lake Erie Circulation and ISO Schedules