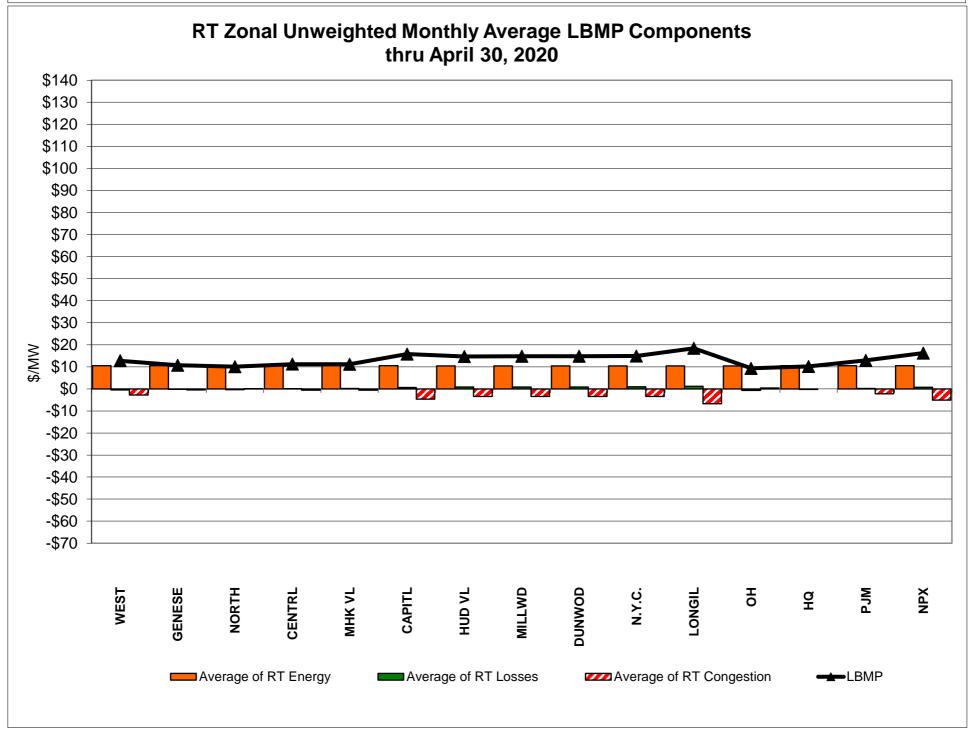

## Market Performance Highlights April 2020

- LBMP for April is \$15.77/MWh; lower than \$17.11/MWh in March 2020 and \$28.01/MWh in April 2019.
  - Day Ahead and Real Time Load Weighted LBMPs are lower compared to March.
- April 2020 average year-to-date monthly cost of \$22.38/MWh is a 44% decrease from \$40.12/MWh in April 2019.
- Average daily sendout is 344 GWh/day in April; lower than 375 GWh/day in March 2020 and 371 GWh/day in April 2019.
- Natural gas prices are higher and distillate prices are lower compared to the previous month.
  - Natural Gas (Transco Z6 NY) was \$1.51 /MMBtu, up from \$1.49/MMBtu in March.
  - Natural gas prices are down 36.2% year-over-year.
  - Jet Kerosene Gulf Coast was \$4.60/MMBtu, down from \$7.13/MMBtu in March.
  - Ultra Low Sulfur No.2 Diesel NY Harbor was \$6.42/MMBtu, down from \$8.53/MMBtu in March.
  - Distillate prices are down 62.5% year-over-year.
- Uplift per MWh is higher compared to the previous month.
  - Uplift (not including NYISO cost of operations) is (\$0.08)/MWh; higher than (\$0.19)/MWh in March.
    - Local Reliability Share is \$0.14/MWh, higher than \$0.07/MWh in March.
    - Statewide Share is (\$0.21)/MWh, higher than (\$0.26)/MWh in March.
  - TSA \$ per NYC MWh is \$0.00/MWh.
  - Total uplift costs (Schedule 1 components including NYISO Cost of Operations) are higher than March.