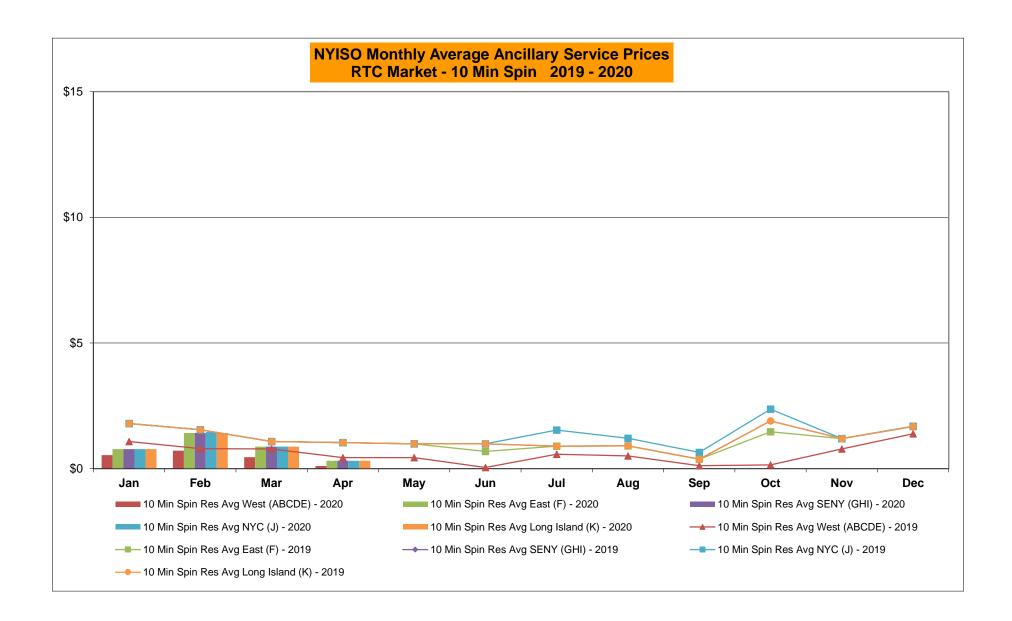

#### Market Performance Metrics

- Monthly Statewide Uplift Components and Rate
- RTM Congestion Residuals Monthly Trend
- RTM Congestion Residuals Daily Costs
- RTM Congestion Residuals Event Summary
- RTM Congestion Residuals Cost Categories
- DAM Congestion Residuals Monthly Trend
- DAM Congestion Residuals Daily Costs
- DAM Congestion Residuals Cost Categories
- NYCA Unit Uplift Components Monthly Trend
- NYCA Unit Uplift Components Daily Costs
- Local Reliability Costs Monthly Trend & Commitment Hours
- TCC Monthly Clearing Price with DAM Congestion
- ICAP Spot Market Clearing Price
- UCAP Awards