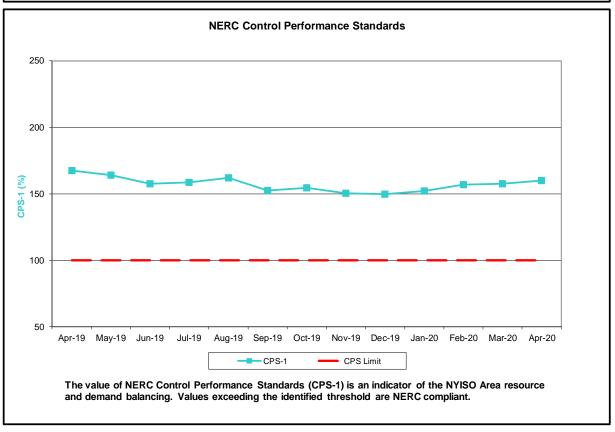

#### Reliability Performance Metrics

- Alert State Declarations
- Major Emergency State Declarations
- IROL Exceedance Times
- Balancing Area Control Performance
- Reserve Activations
- Disturbance Recovery Times
- Load Forecasting Performance
- Wind Forecasting Performance
- Wind Performance and Curtailments
- BTM Solar Performance
- BTM Solar Forecasting Performance
- Net Load Forecasting Performance
- Lake Erie Circulation and ISO Schedules