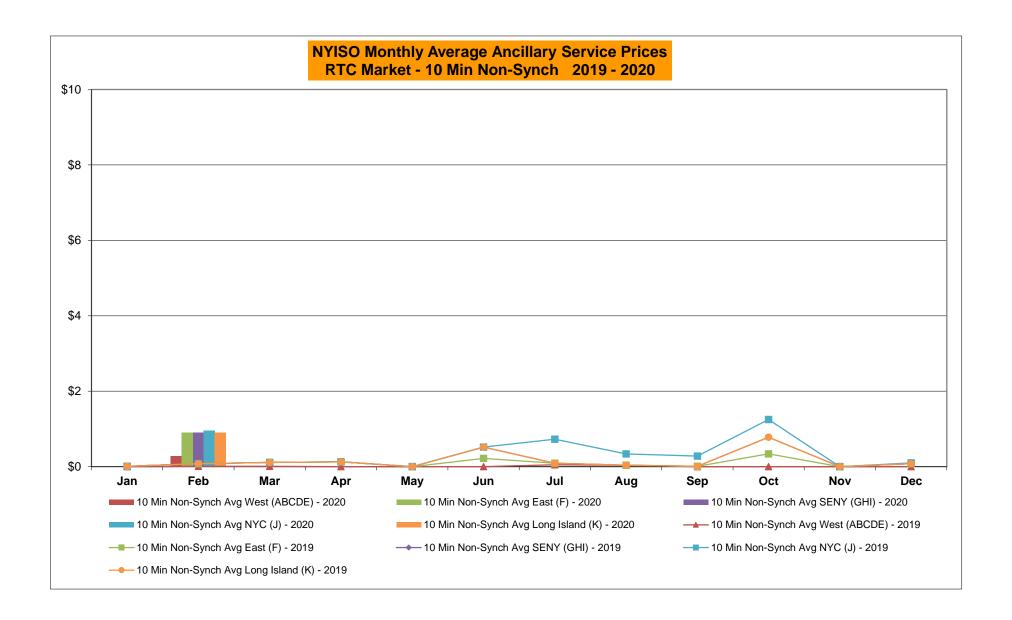

20 321 210 2,057 1,001 813 12,414 Apr-20 1,036 1,620 5,153 Apr-20 5,955 1,672 May-20 May-20 May-20 Jun-20 Jun-20 Jun-20 Jul-20 Jul-20 Jul-20 Aug-20 Aug-20 Aug-20 Sep-20 Sep-20 Sep-20 Oct-20 Oct-20 Oct-20 Nov-20 Nov-20 Nov-20 Dec-20 Dec-20 Dec-20 CENTRL Jan-20 3,050 214 28,503 541 MILLWD Jan-20 270 68 1,646 213 **NYISO** Jan-20 29,361 9,580 59,340 11,849 Feb-20 2,567 118 27,919 487 Feb-20 281 68 1,811 229 Feb-20 30,434 6,838 60,334 14,811 481 Mar-20 2,340 113 17,986 Mar-20 494 19 1,844 174 Mar-20 26,077 6,087 47,704 20,700 2.568 131 20,490 491 563 55 90 Apr-20 49.344 22.953 Apr-20 Apr-20 1,510 26,181 6.200 May-20 May-20 May-20 Jun-20 Jun-20 Jun-20 Jul-20 Jul-20 Jul-20 Aug-20 Aug-20 Aug-20 Sep-20 Sep-20 Sep-20 Oct-20 Oct-20 Oct-20

Nov-20

Dec-20

Nov-20

Dec-20

Nov-20

Dec-20































### NYISO Markets Ancillary Services Statistics - Unweighted Price (\$/MWH) - DAM

| 2020<br>Day Ahead Market                                                                                                                                                                                                                                                                                                                                                                                 | <u>January</u>                                                                                      | <u>February</u>                                                                                      | <u>March</u>