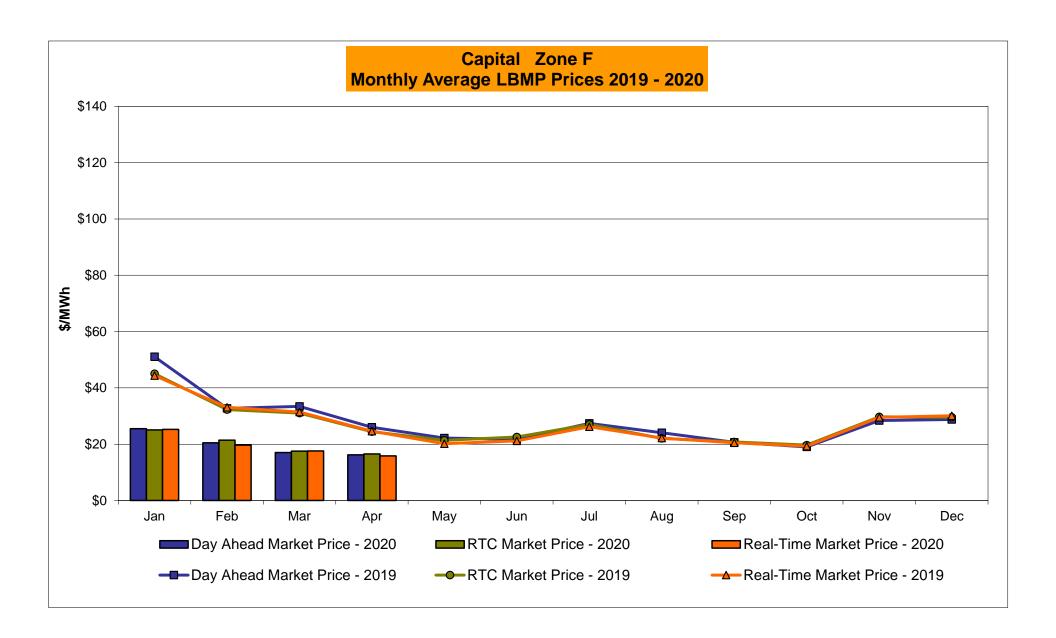

## Market Performance Highlights April 2020

- LBMP for April is \$15.77/MWh; lower than \$17.11/MWh in March 2020 and \$28.01/MWh in April 2019.
  - Day Ahead and Real Time Load Weighted LBMPs are lower compared to March.
- April 2020 average year-to-date monthly cost of \$22.38/MWh is a 44% decrease from \$40.12/MWh in April 2019.
- Average daily sendout is 344 GWh/day in April; lower than 375 GWh/day in March 2020 and 371 GWh/day in April 2019.
- Natural gas prices are higher and distillate prices are lower compared to the previous month.
  - Natural Gas (Transco Z6 NY) was \$1.51 /MMBtu, up from \$1.49/MMBtu in March.
  - Natural gas prices are down 36.2% year-over-year.
  - Jet Kerosene Gulf Coast was \$4.60/MMBtu, down from \$7.13/MMBtu in March.
  - Ultra Low Sulfur No.2 Diesel NY Harbor was \$6.42/MMBtu, down from \$8.53/MMBtu in March.
  - Distillate prices are down 62.5% year-over-year.
- Uplift per MWh is higher compared to the previous month.
  - Uplift (not including NYISO cost of operations) is (\$0.08)/MWh; higher than (\$0.19)/MWh in March.
    - Local Reliability Share is \$0.14/MWh, higher than \$0.07/MWh in March.
    - Statewide Share is (\$0.21)/MWh, higher than (\$0.26)/MWh in March.
  - TSA \$ per NYC MWh is \$0.00/MWh.
  - Total uplift costs (Schedule 1 components including NYISO Cost of Operations) are higher than March.