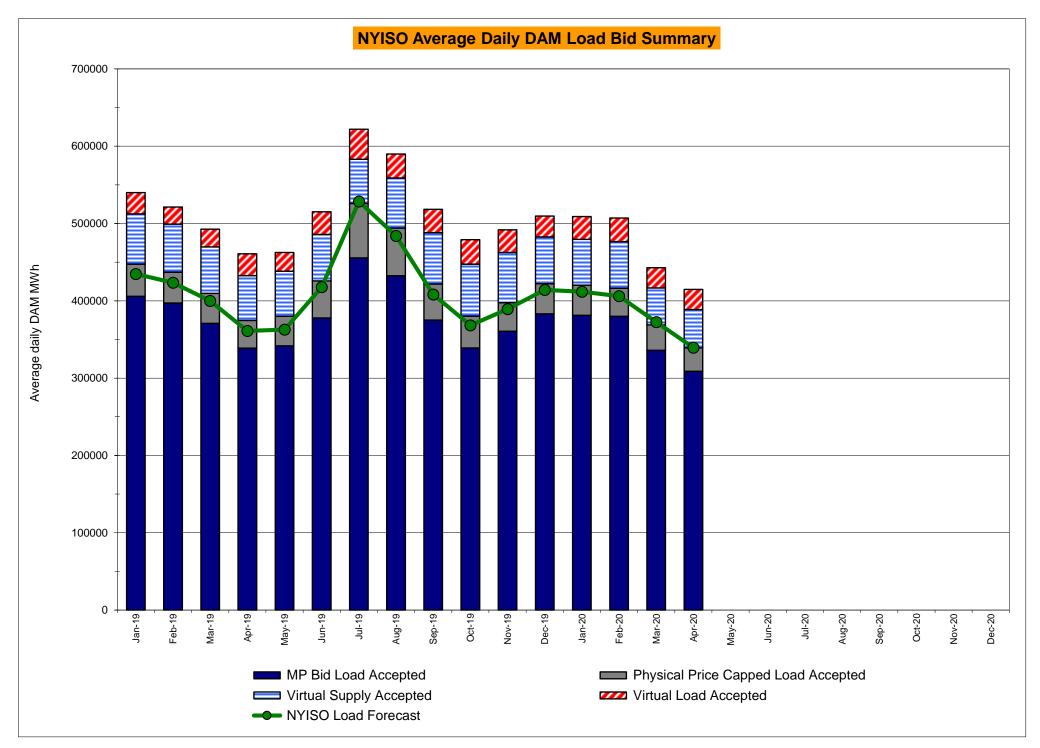

### **NYISO Markets Transactions**

<u>March</u>

<u>February</u>

<u>January</u>

<u>April</u>

<u>May</u>

<u>June</u>

<u>July</u>