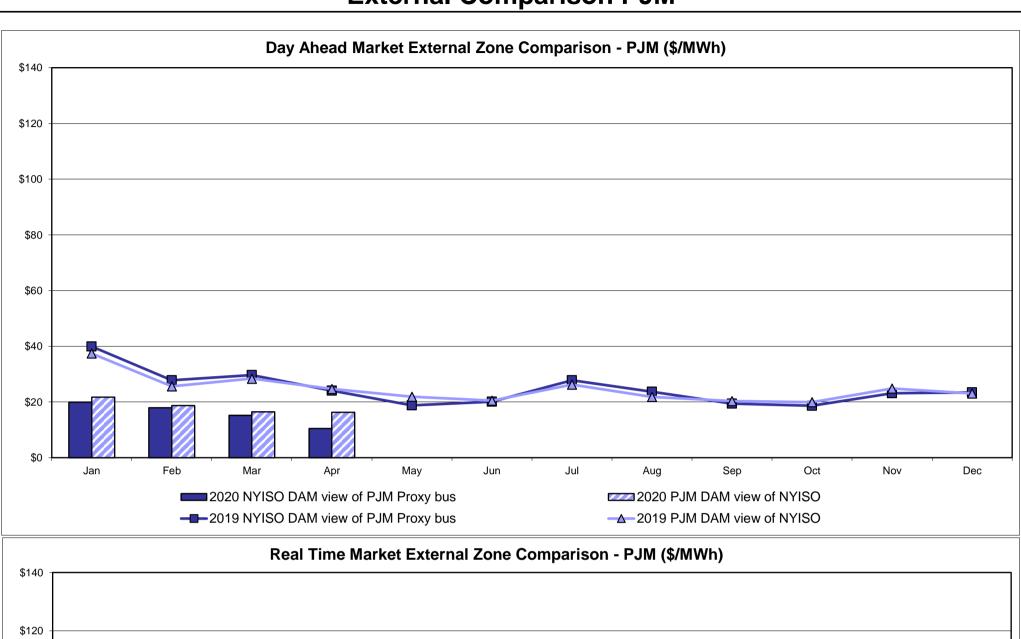

| 18.11<br>3.89<br>18.95<br>14.93       |
| Unweighted Price * Standard Deviation  RTC LBMP  Unweighted Price * Standard Deviation                | IESO  Zone O  10.46 2.59  9.45 | QUEBEC (Wheel)  Zone M  10.83 3.22             | QUEBEC (Import/Export)  Zone M  10.80 3.18             | <b>Zone P</b> 10.46 2.59      | <b>ENGLAND Zone N</b> 16.35 2.63     | SOUND<br>CABLE<br>Controllable<br>Line<br>13.48<br>2.42                  | NORWALK Controllable Line  18.91 4.22              | 200 Line 18.67 4.19                   | Controllable<br>Line<br>10.50<br>3.15                  | 2.54<br>15.97                         | 200 Controllable Line 18.11 3.89      |

<sup>\*</sup> Straight LBMP averages

















### **External Comparison ISO-New England**





### **External Comparison PJM**





### **External Comparison Ontario IESO**



Notes: Exchange factor used for April 2020 was 0.711845102505695 to US

HOEP: Hourly Ontario Energy Price Pre-Dispatch: Projected Energy Price

### **External Controllable Line: Cross Sound Cable (New England)**





#### Note:

ISO-NE Forecast is an advisory posting @ 18:00 day before.

The DAM and R/T prices at the Shorham 13899 interface are used for ISO-NE.

The DAM and R/T prices at the CSC interface are used for NYISO.

### **External Controllable Line: Northport - Norwalk (New England)**





#### Note:

ISO-NE Forecast is an advisory posting @ 18:00 day before.

The DAM and R/T prices at the Northport 138 interface are used for ISO-NE.

The DAM and R/T prices at the 1385 interface are used for NYISO.

### **External Controllable Line: