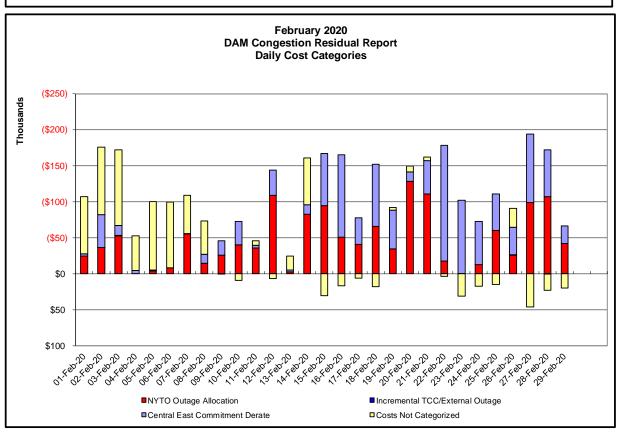

| Day-Ahead Market Congestion Residual Categories |                                              |                                                                                                                                                                                    |                                                                                          |
|-------------------------------------------------|----------------------------------------------|------------------------------------------------------------------------------------------------------------------------------------------------------------------------------------|------------------------------------------------------------------------------------------|
| <u>Category</u><br>NYTO Outage Allocation       | <u>Cost Assignment</u><br>Responsible TO     | Events Types Direct allocation to NYTO's responsible for transmission equipment status change.                                                                                     | Event Examples DAM scheduled outage for equipment modeled inservice for the TCC Auction. |
| Incremental TCC/External Outage<br>Impacts      | All TO by<br>Monthly<br>Allocation<br>Factor | Allocation associated with transmission equipment status change caused by change in status of external equipment or change in status of equipment associated with Incremental TCC. | Tie line required out-of-<br>service by TO of<br>neighboring control area.               |
| Central East Commitment Derate                  | All TO by<br>Monthly<br>Allocation<br>Factor | Reductions in the DAM Central East_VC limit as compared to the TCC Auction limit, which are not associated with transmission line outages.                                         |                                                                                          |

DAM residuals consist of both energy and loss revenue collections and payments. By design, there is a net over collection of revenues due to the difference between the marginal losses paid to generation and the average losses charged to loads.