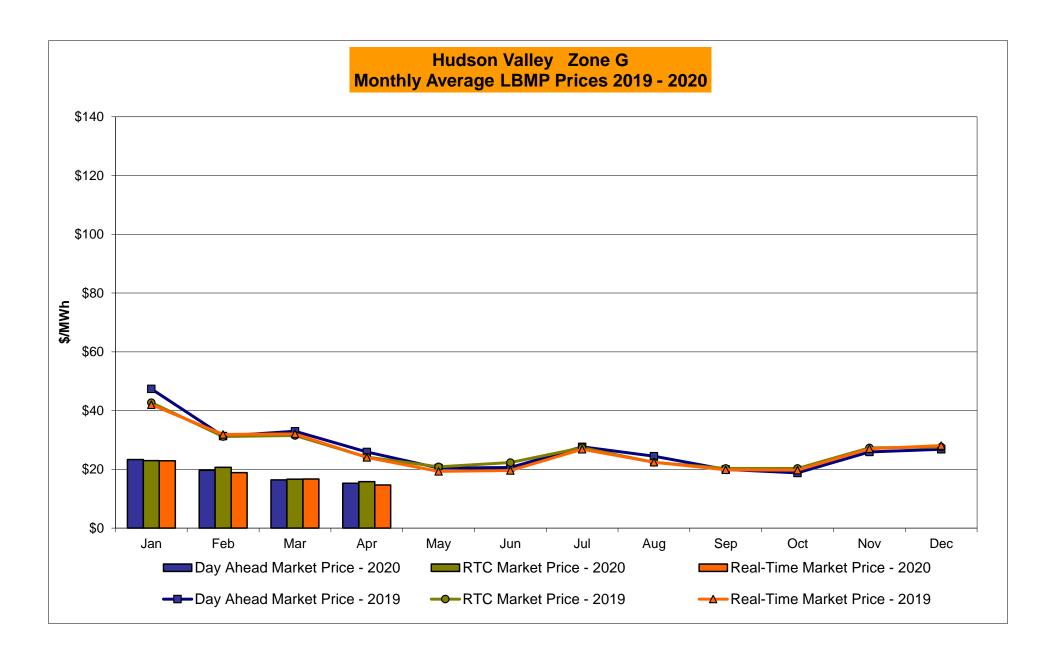

## Market Performance Highlights April 2020

- LBMP for April is \$15.77/MWh; lower than \$17.11/MWh in March 2020 and \$28.01/MWh in April 2019.
  - Day Ahead and Real Time Load Weighted LBMPs are lower compared to March.
- April 2020 average year-to-date monthly cost of \$22.38/MWh is a 44% decrease from \$40.12/MWh in April 2019.
- Average daily sendout is 344 GWh/day in April; lower than 375 GWh/day in March 2020 and 371 GWh/day in April 2019.
- Natural gas prices are higher and distillate prices are lower compared to the previous month.
  - Natural Gas (Transco Z6 NY) was \$1.51 /MMBtu, up from \$1.49/MMBtu in March.
  - Natural gas prices are down 36.2% year-over-year.
  - Jet Kerosene Gulf Coast was \$4.60/MMBtu, down from \$7.13/MMBtu in March.
  - Ultra Low Sulfur No.2 Diesel NY Harbor was \$6.42/MMBtu, down from \$8.53/MMBtu in March.
  - Distillate prices are down 62.5% year-over-year.
- Uplift per MWh is higher compared to the previous month.
  - Uplift (not including NYISO cost of operations) is (\$0.08)/MWh; higher than (\$0.19)/MWh in March.
    - Local Reliability Share is \$0.14/MWh, higher than \$0.07/MWh in March.
    - Statewide Share is (\$0.21)/MWh, higher than (\$0.26)/MWh in March.
  - TSA \$ per NYC MWh is \$0.00/MWh.
  - Total uplift costs (Schedule 1 components including NYISO Cost of Operations) are higher than March.