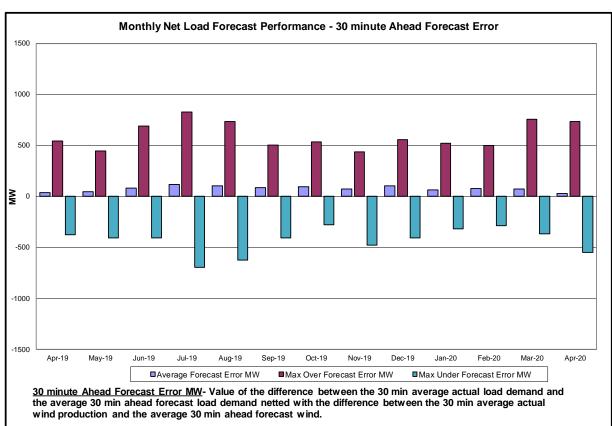

#### Reliability Performance Metrics

- Alert State Declarations
- Major Emergency State Declarations
- IROL Exceedance Times
- Balancing Area Control Performance
- Reserve Activations
- Disturbance Recovery Times
- Load Forecasting Performance
- Wind Forecasting Performance
- Wind Performance and Curtailments
- BTM Solar Performance
- BTM Solar Forecasting Performance
- Net Load Forecasting Performance
- Lake Erie Circulation and ISO Schedules