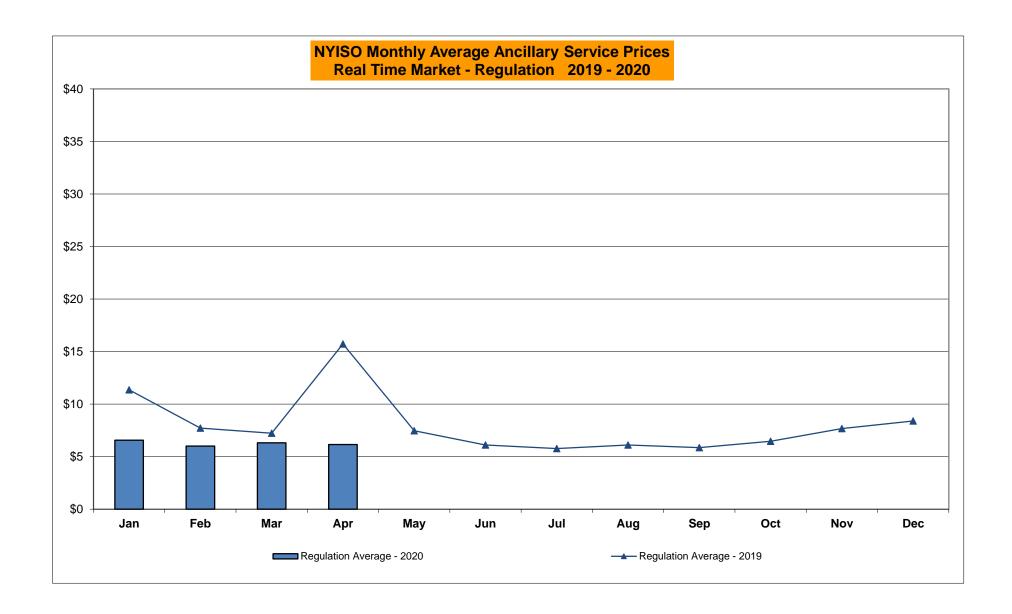

#### Market Performance Metrics

- Monthly Statewide Uplift Components and Rate
- RTM Congestion Residuals Monthly Trend
- RTM Congestion Residuals Daily Costs
- RTM Congestion Residuals Event Summary
- RTM Congestion Residuals Cost Categories
- DAM Congestion Residuals Monthly Trend
- DAM Congestion Residuals Daily Costs
- DAM Congestion Residuals Cost Categories
- NYCA Unit Uplift Components Monthly Trend
- NYCA Unit Uplift Components Daily Costs
- Local Reliability Costs Monthly Trend & Commitment Hours
- TCC Monthly Clearing Price with DAM Congestion
- ICAP Spot Market Clearing Price
- UCAP Awards