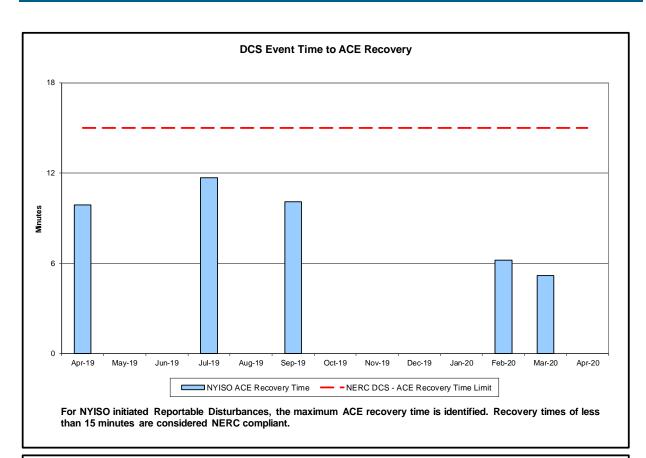

#### Reliability Performance Metrics

- Alert State Declarations
- Major Emergency State Declarations
- IROL Exceedance Times
- Balancing Area Control Performance
- Reserve Activations
- Disturbance Recovery Times
- Load Forecasting Performance
- Wind Forecasting Performance
- Wind Performance and Curtailments
- BTM Solar Performance
- BTM Solar Forecasting Performance
- Net Load Forecasting Performance
- Lake Erie Circulation and ISO Schedules