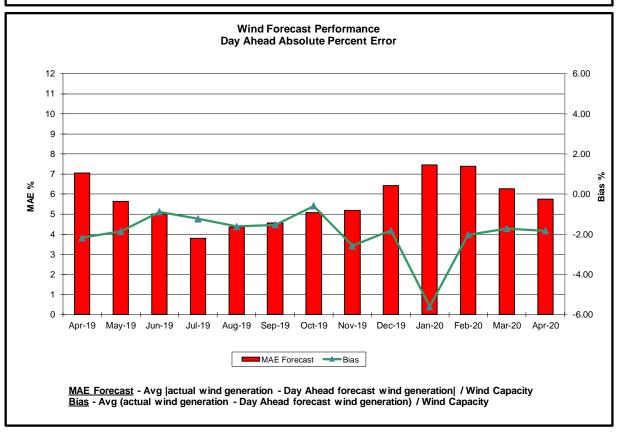

#### Reliability Performance Metrics

- Alert State Declarations
- Major Emergency State Declarations
- IROL Exceedance Times
- Balancing Area Control Performance
- Reserve Activations
- Disturbance Recovery Times
- Load Forecasting Performance
- Wind Forecasting Performance
- Wind Performance and Curtailments
- BTM Solar Performance
- BTM Solar Forecasting Performance
- Net Load Forecasting Performance
- Lake Erie Circulation and ISO Schedules

#### **Reliability Performance Metrics**

<u>Hourly Error MW</u> - Absolute value of the difference between the hourly average actual load demand and the average hour ahead forecast load demand.

Average Hourly Error % - Average value of the ratio of hourly average error magnitude to hourly average actual load demand.

Day-Ahead Average Hourly Error % - Average across all hours of the month of the absolute value of the difference between actual load demand and the Day-Ahead forecast load demand, divided by the actual load demand.