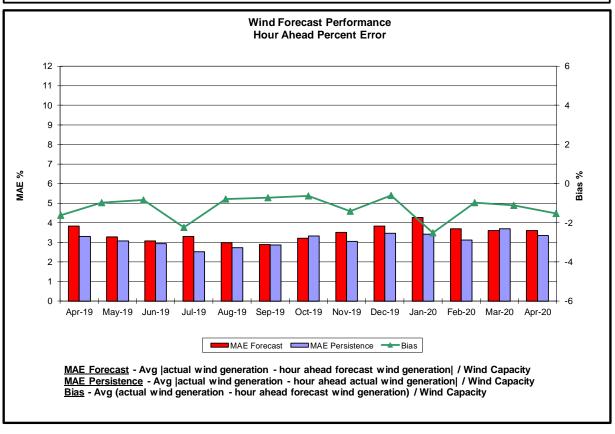

#### **Reliability Performance Metrics**

<u>Hourly Error MW</u> - Absolute value of the difference between the hourly average actual load demand and the average hour ahead forecast load demand.

Average Hourly Error % - Average value of the ratio of hourly average error magnitude to hourly average actual load demand.