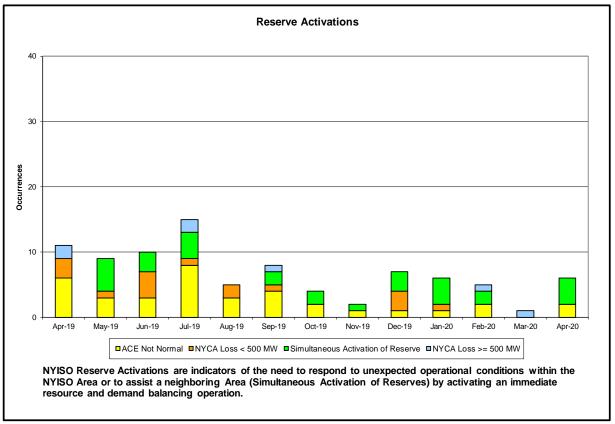

#### Reliability Performance Metrics

- Alert State Declarations
- Major Emergency State Declarations
- IROL Exceedance Times
- Balancing Area Control Performance
- Reserve Activations
- Disturbance Recovery Times
- Load Forecasting Performance
- Wind Forecasting Performance
- Wind Performance and Curtailments
- BTM Solar Performance
- BTM Solar Forecasting Performance
- Net Load Forecasting Performance
- Lake Erie Circulation and ISO Schedules