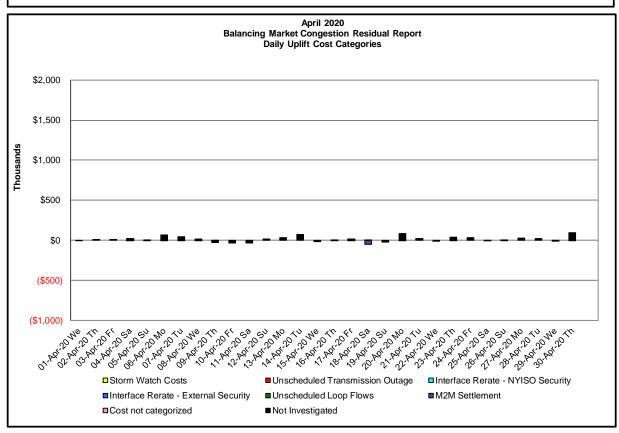

| Real-Time Balancing Market Congestion Residual (Uplift Cost) Categories                                                                                                                         |                                          |                                                                                                          |                                                                             |
|-------------------------------------------------------------------------------------------------------------------------------------------------------------------------------------------------|------------------------------------------|----------------------------------------------------------------------------------------------------------|-----------------------------------------------------------------------------|
| <u>Category</u><br>Storm Watch                                                                                                                                                                  | <u>Cost Assignment</u><br>Zone J         | <u>Events Types</u><br>Thunderstorm Alert (TSA)                                                          | <u>Event Examples</u><br>TSA Activations                                    |
| Transmission Outage Mismatch                                                                                                                                                                    | Market-wide                              | Changes in DAM to RTM transfers related to transmission outage mismatch                                  | Forced Line Outage,<br>Unit AVR Outages<br>Early Line Return from<br>Outage |
| Interface/Facility Rerate - NYISO Security                                                                                                                                                      | Market-wide                              | Changes in DAM to RTM transfers not related to transmission outage                                       | Interface/Facility Rerates<br>due to RTM voltages                           |
| Interface Rerate - External Security                                                                                                                                                            | Market-wide                              | Changes in DAM to RTM transfers<br>related to External Control Area<br>Security Events                   | TLR Events,<br>External Transaction<br>Curtailments                         |
| Unscheduled Loop Flows                                                                                                                                                                          | Market-wide                              | Changes in DAM to RTM<br>unscheduled loop flows impacting<br>NYISO Interface transmission<br>constraints | DAM to RTM Lake Erie<br>Loop Flows exceeding +/<br>125 MW                   |
| M2M Settlement                                                                                                                                                                                  | Market-wide                              | Settlement result inclusive of coordinated redispatch and Ramapo flowgates                               |                                                                             |
| Monthly Balancing Market Congestion Rep  1) Storm Watch Costs are identified as daily total 2) Days with a value of BMCR less M2M Settlemer 3) Uplift costs associated with multiple event type | uplift costs<br>nt of \$100K/HR, shortfa | ll of \$200K/Dayor more, or surplus of \$100K/E                                                          | Day or more a re investigated.                                              |