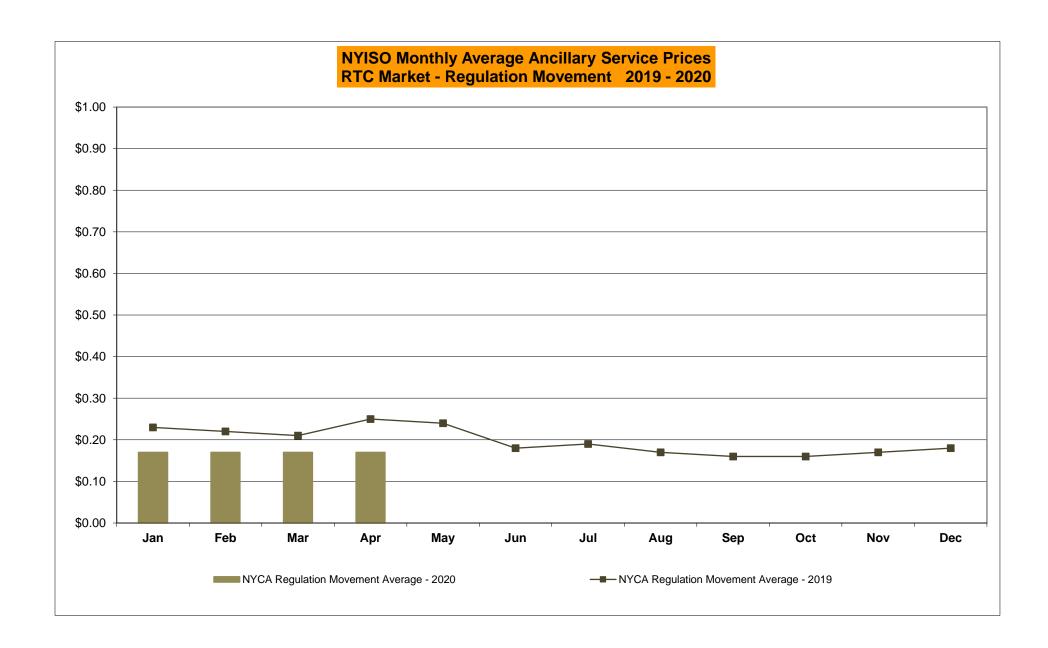

210 2,057 1,001 813 12,414 Apr-20 1,036 1,620 5,153 Apr-20 5,955 1,672 May-20 May-20 May-20 Jun-20 Jun-20 Jun-20 Jul-20 Jul-20 Jul-20 Aug-20 Aug-20 Aug-20 Sep-20 Sep-20 Sep-20 Oct-20 Oct-20 Oct-20 Nov-20 Nov-20 Nov-20 Dec-20 Dec-20 Dec-20 CENTRL Jan-20 3,050 214 28,503 541 MILLWD Jan-20 270 68 1,646 213 **NYISO** Jan-20 29,361 9,580 59,340 11,849 Feb-20 2,567 118 27,919 487 Feb-20 281 68 1,811 229 Feb-20 30,434 6,838 60,334 14,811 481 Mar-20 2,340 113 17,986 Mar-20 494 19 1,844 174 Mar-20 26,077 6,087 47,704 20,700 2.568 131 20,490 491 563 55 90 Apr-20 49.344 22.953 Apr-20 Apr-20 1,510 26,181 6.200 May-20 May-20 May-20 Jun-20 Jun-20 Jun-20 Jul-20 Jul-20 Jul-20 Aug-20 Aug-20 Aug-20 Sep-20 Sep-20 Sep-20 Oct-20 Oct-20 Oct-20

Nov-20

Dec-20

Nov-20

Dec-20

Nov-20

Dec-20































### NYISO Markets Ancillary Services Statistics - Unweighted Price (\$/MWH) - DAM

| 2020<br>Day Ahead Market                                                                                                                                                                                                                                                                                                                                                                                 | <u>January</u>                                                                                      | <u>February</u>                                                                                      | <u>March</u>                                                                                         |