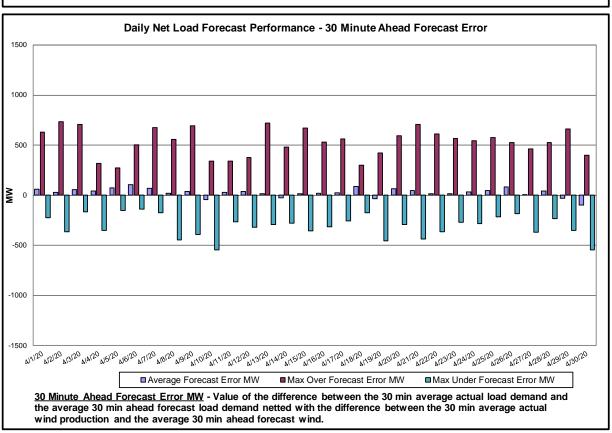

#### Reliability Performance Metrics

- Alert State Declarations
- Major Emergency State Declarations
- IROL Exceedance Times
- Balancing Area Control Performance
- Reserve Activations
- Disturbance Recovery Times
- Load Forecasting Performance
- Wind Forecasting Performance
- Wind Performance and Curtailments
- BTM Solar Performance
- BTM Solar Forecasting Performance
- Net Load Forecasting Performance
- Lake Erie Circulation and ISO Schedules