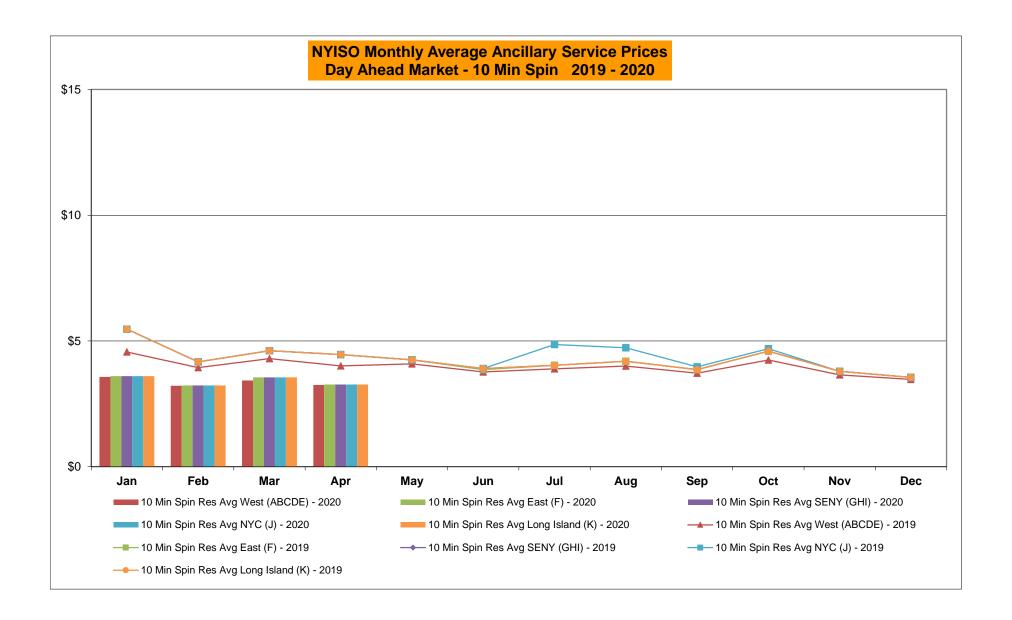

5,033 Apr-20 321 210 2,057 1,001 813 12,414 Apr-20 1,036 1,620 5,153 Apr-20 5,955 1,672 May-20 May-20 May-20 Jun-20 Jun-20 Jun-20 Jul-20 Jul-20 Jul-20 Aug-20 Aug-20 Aug-20 Sep-20 Sep-20 Sep-20 Oct-20 Oct-20 Oct-20 Nov-20 Nov-20 Nov-20 Dec-20 Dec-20 Dec-20 CENTRL Jan-20 3,050 214 28,503 541 MILLWD Jan-20 270 68 1,646 213 **NYISO** Jan-20 29,361 9,580 59,340 11,849 Feb-20 2,567 118 27,919 487 Feb-20 281 68 1,811 229 Feb-20 30,434 6,838 60,334 14,811 481 Mar-20 2,340 113 17,986 Mar-20 494 19 1,844 174 Mar-20 26,077 6,087 47,704 20,700 2.568 131 20,490 491 563 55 90 Apr-20 49.344 22.953 Apr-20 Apr-20 1,510 26,181 6.200 May-20 May-20 May-20 Jun-20 Jun-20 Jun-20 Jul-20 Jul-20 Jul-20 Aug-20 Aug-20 Aug-20 Sep-20 Sep-20 Sep-20 Oct-20 Oct-20 Oct-20

Nov-20

Dec-20

Nov-20

Dec-20

Nov-20

Dec-20































### NYISO Markets Ancillary Services Statistics - Unweighted Price (\$/MWH) - DAM

| 2020<br>Day Ahead Market                                                                                                                                                                                                                                                                                                                                                                                 | <u>January</u>                                                                                      | <u>February</u>                                                                                      | <u>March</u>