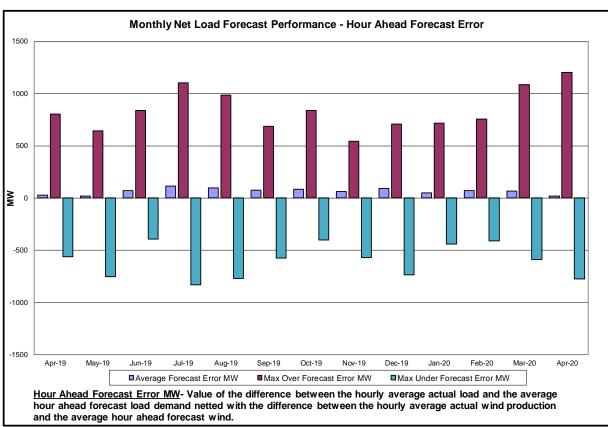

#### Reliability Performance Metrics

- Alert State Declarations
- Major Emergency State Declarations
- IROL Exceedance Times
- Balancing Area Control Performance
- Reserve Activations
- Disturbance Recovery Times
- Load Forecasting Performance
- Wind Forecasting Performance
- Wind Performance and Curtailments
- BTM Solar Performance
- BTM Solar Forecasting Performance
- Net Load Forecasting Performance
- Lake Erie Circulation and ISO Schedules

#### **Reliability Performance Metrics**

<u>Hourly Error MW</u> - Absolute value of the difference between the hourly average actual load demand and the average hour ahead forecast load demand.

Average Hourly Error % - Average value of the ratio of hourly average error magnitude to hourly average actual load demand.