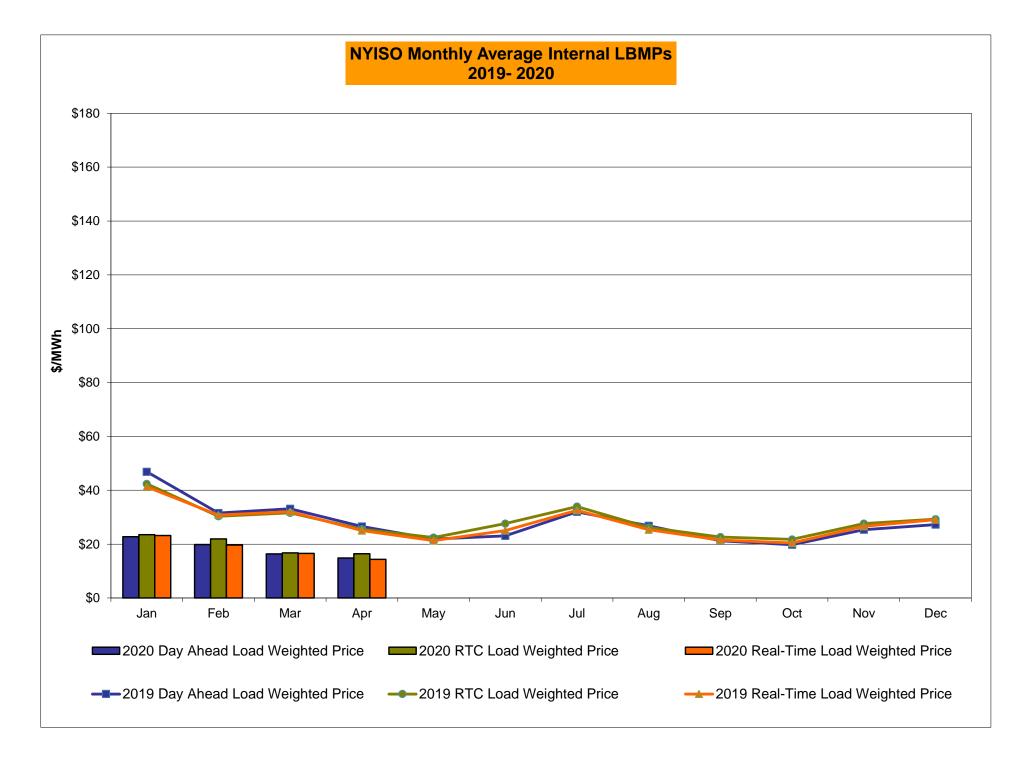

## Market Performance Highlights April 2020

- LBMP for April is \$15.77/MWh; lower than \$17.11/MWh in March 2020 and \$28.01/MWh in April 2019.
  - Day Ahead and Real Time Load Weighted LBMPs are lower compared to March.
- April 2020 average year-to-date monthly cost of \$22.38/MWh is a 44% decrease from \$40.12/MWh in April 2019.
- Average daily sendout is 344 GWh/day in April; lower than 375 GWh/day in March 2020 and 371 GWh/day in April 2019.
- Natural gas prices are higher and distillate prices are lower compared to the previous month.
  - Natural Gas (Transco Z6 NY) was \$1.51 /MMBtu, up from \$1.49/MMBtu in March.
  - Natural gas prices are down 36.2% year-over-year.
  - Jet Kerosene Gulf Coast was \$4.60/MMBtu, down from \$7.13/MMBtu in March.
  - Ultra Low Sulfur No.2 Diesel NY Harbor was \$6.42/MMBtu, down from \$8.53/MMBtu in March.
  - Distillate prices are down 62.5% year-over-year.
- Uplift per MWh is higher compared to the previous month.
  - Uplift (not including NYISO cost of operations) is (\$0.08)/MWh; higher than (\$0.19)/MWh in March.
    - Local Reliability Share is \$0.14/MWh, higher than \$0.07/MWh in March.
    - Statewide Share is (\$0.21)/MWh, higher than (\$0.26)/MWh in March.
  - TSA \$ per NYC MWh is \$0.00/MWh.
  - Total uplift costs (Schedule 1 components including NYISO Cost of Operations) are higher than March.