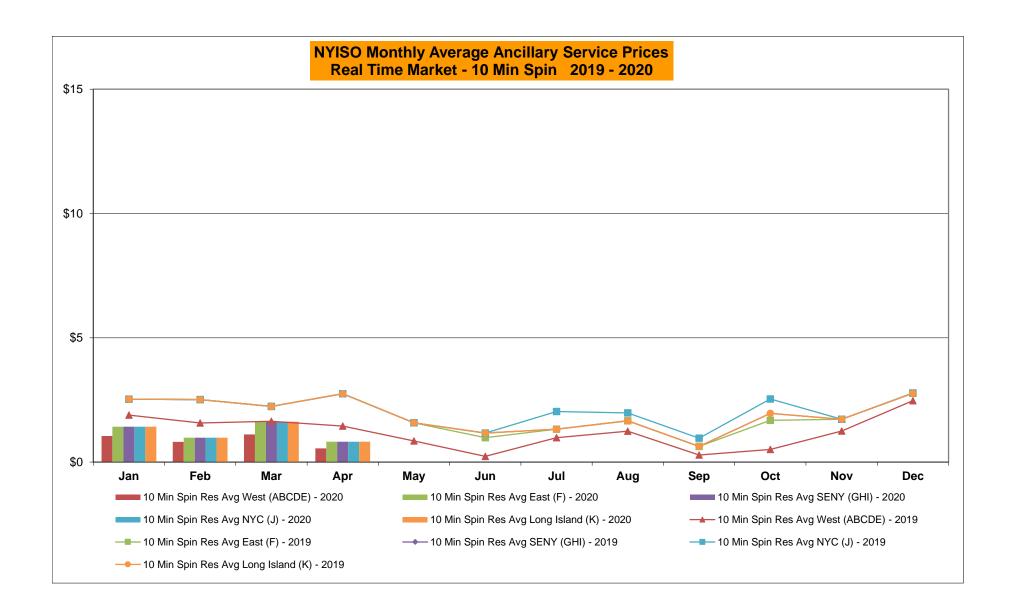

#### Market Performance Metrics

- Monthly Statewide Uplift Components and Rate
- RTM Congestion Residuals Monthly Trend
- RTM Congestion Residuals Daily Costs
- RTM Congestion Residuals Event Summary
- RTM Congestion Residuals Cost Categories
- DAM Congestion Residuals Monthly Trend
- DAM Congestion Residuals Daily Costs
- DAM Congestion Residuals Cost Categories
- NYCA Unit Uplift Components Monthly Trend
- NYCA Unit Uplift Components Daily Costs
- Local Reliability Costs Monthly Trend & Commitment Hours
- TCC Monthly Clearing Price with DAM Congestion
- ICAP Spot Market Clearing Price
- UCAP Awards