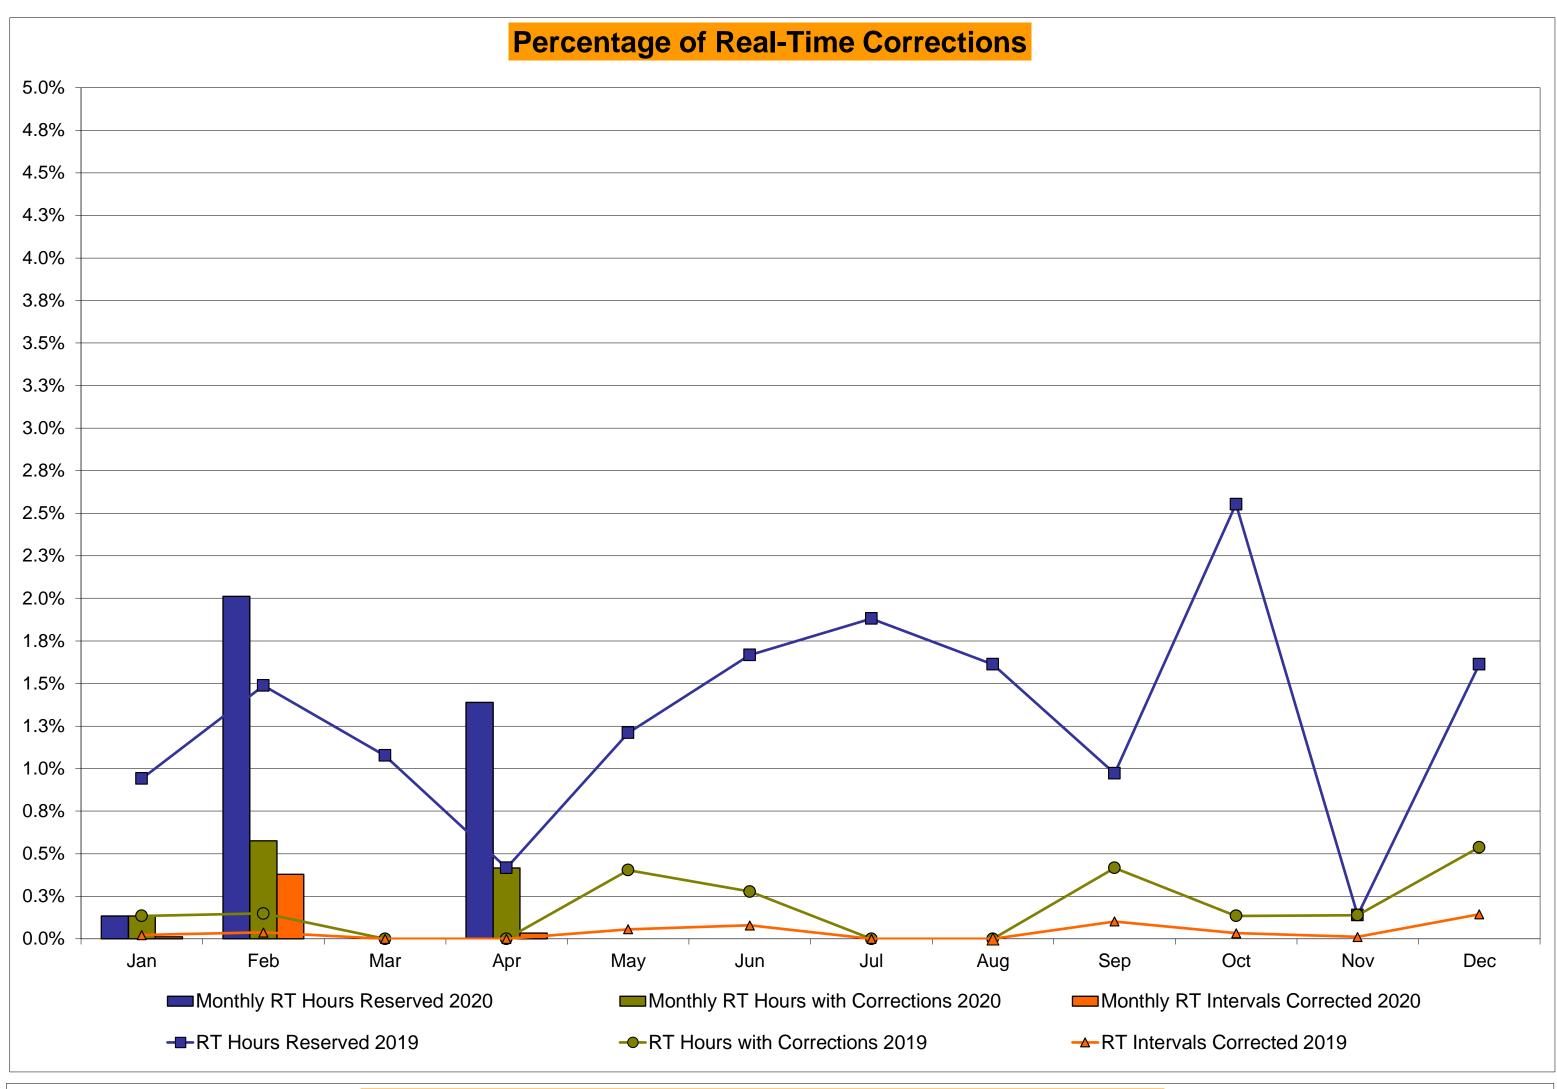

<br>9,033<br>0.06%<br>0.02%<br>9<br>744<br>1.21%<br>1.02% | 2<br>720<br>0.28%<br>0.16%<br>7<br>8,863<br>0.08%<br>0.03%<br>12<br>720<br>1.67%<br>1.13% | 0<br>744<br>0.00%<br>0.14%<br>0<br>9,243<br>0.00%<br>0.03%<br>14<br>744<br>1.88%<br>1.24% | 0<br>744<br>0.00%<br>0.12%<br>0<br>9,048<br>0.00%<br>0.02%<br>12<br>744<br>1.61%<br>1.29% | 3<br>720<br>0.42%<br>0.15%<br>9<br>8,820<br>0.10%<br>0.03%<br>7<br>720<br>0.97%<br>1.25% | 1<br>744<br>0.13%<br>0.15%<br>3<br>9,087<br>0.03%<br>0.03%<br>19<br>744<br>2.55%<br>1.38% | 1 721 0.14% 0.15%  1 8,788 0.01% 0.03%  1 721 0.14% 1.27% 3.00                  | 4<br>744<br>0.54%<br>0.18%<br>13<br>9,021<br>0.14%<br>0.04%<br>12<br>744<br>1.61%<br>1.30% |

<sup>\*</sup>Calendar days from reservation date; for June 2018 forward, business days from market date









#### Virtual Load and Supply Zonal Statistics (Average MWh/day) - 2020 **Virtual Load Bid Virtual Supply Bid Virtual Load Bid Virtual Supply Bid Virtual Load Bid Virtual Supply Bid** Not Not Not Not Not Not Date Scheduled Scheduled Scheduled Scheduled Date Scheduled Scheduled Scheduled Scheduled Date Scheduled Scheduled Scheduled Scheduled Zone Zone Zone WEST MHK VL DUNWOD 984 3,191 Jan-20 7,809 1,328 1,765 Jan-20 747 77 2,155 793 Jan-20 1,120 241 370 Feb-20 8,213 1,248 2,597 947 Feb-20 724 88 2,339 504 Feb-20 536 298 3,782 368 1,236 97 766 282 Mar-20 9,155 1,778 1,637 Mar-20 481 2,455 542 Mar-20 109 3,143 10,056 2,032 1,542 1,018 577 86 2,599 888 423 2,336 504 Apr-20 Apr-20 Apr-20 1,185 May-20 May-20 May-20 Jun-20 Jun-20 Jun-20 Jul-20 Jul-20 Jul-20 Aug-20 Aug-20 Aug-20 Sep-20 Sep-