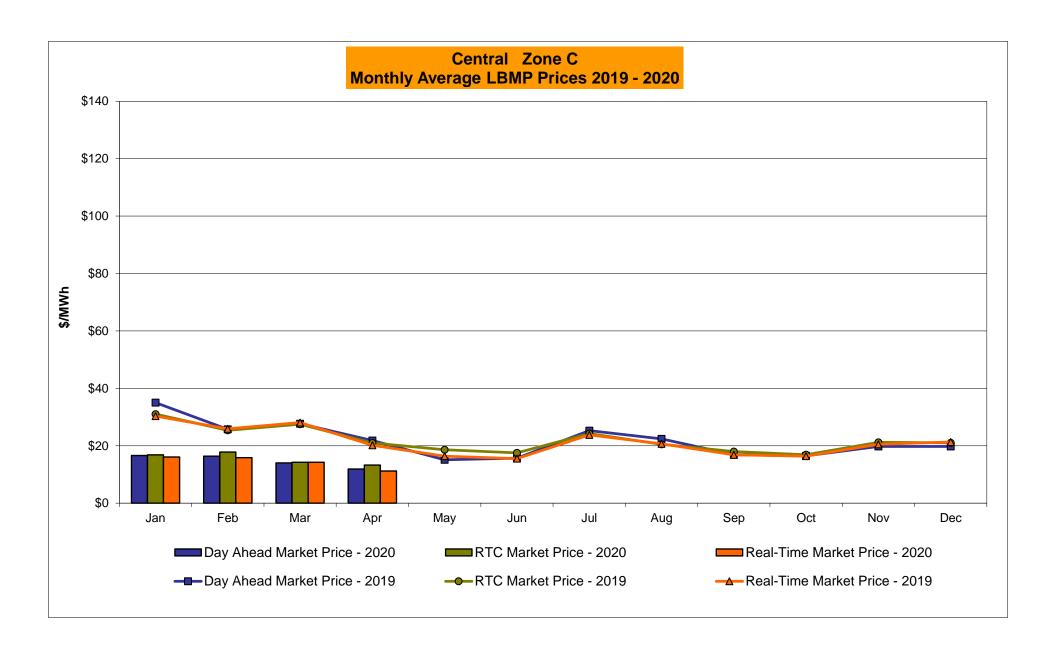

## Market Performance Highlights April 2020

- LBMP for April is \$15.77/MWh; lower than \$17.11/MWh in March 2020 and \$28.01/MWh in April 2019.
  - Day Ahead and Real Time Load Weighted LBMPs are lower compared to March.
- April 2020 average year-to-date monthly cost of \$22.38/MWh is a 44% decrease from \$40.12/MWh in April 2019.
- Average daily sendout is 344 GWh/day in April; lower than 375 GWh/day in March 2020 and 371 GWh/day in April 2019.
- Natural gas prices are higher and distillate prices are lower compared to the previous month.
  - Natural Gas (Transco Z6 NY) was \$1.51 /MMBtu, up from \$1.49/MMBtu in March.
  - Natural gas prices are down 36.2% year-over-year.
  - Jet Kerosene Gulf Coast was \$4.60/MMBtu, down from \$7.13/MMBtu in March.
  - Ultra Low Sulfur No.2 Diesel NY Harbor was \$6.42/MMBtu, down from \$8.53/MMBtu in March.
  - Distillate prices are down 62.5% year-over-year.
- Uplift per MWh is higher compared to the previous month.
  - Uplift (not including NYISO cost of operations) is (\$0.08)/MWh; higher than (\$0.19)/MWh in March.
    - Local Reliability Share is \$0.14/MWh, higher than \$0.07/MWh in March.
    - Statewide Share is (\$0.21)/MWh, higher than (\$0.26)/MWh in March.
  - TSA \$ per NYC MWh is \$0.00/MWh.
  - Total uplift costs (Schedule 1 components including NYISO Cost of Operations) are higher than March.