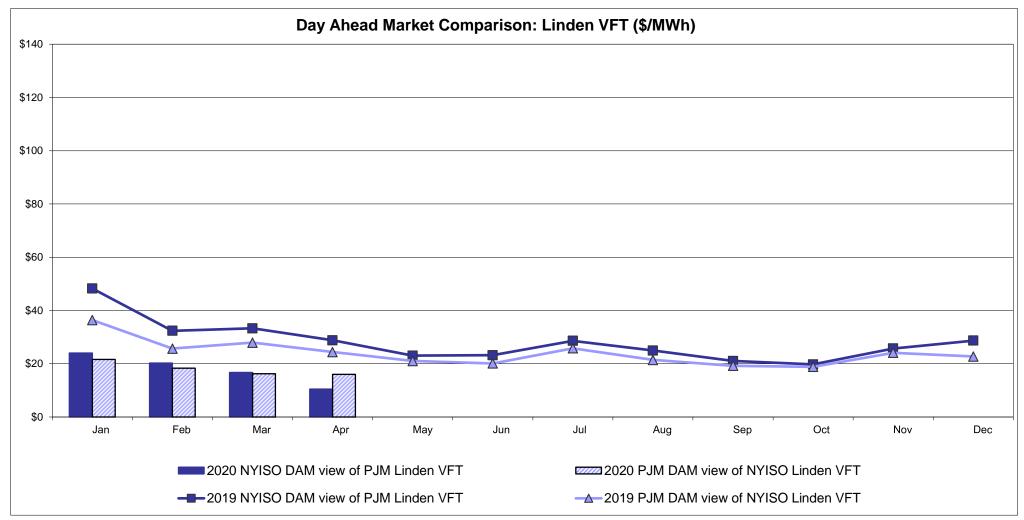

Projected Energy Price

### **External Controllable Line: Cross Sound Cable (New England)**





#### Note:

ISO-NE Forecast is an advisory posting @ 18:00 day before.

The DAM and R/T prices at the Shorham 13899 interface are used for ISO-NE.

The DAM and R/T prices at the CSC interface are used for NYISO.

### **External Controllable Line: Northport - Norwalk (New England)**





#### Note:

ISO-NE Forecast is an advisory posting @ 18:00 day before.

The DAM and R/T prices at the Northport 138 interface are used for ISO-NE.

The DAM and R/T prices at the 1385 interface are used for NYISO.

### **External Controllable Line: Neptune (PJM)**





### **External Comparison Hydro-Quebec**





Note:

Hydro-Quebec Prices are unavailable.

### **External Controllable Line: Linden VFT (PJM)**





### **External Controllable Line: Hudson (PJM)**





### **NYISO Real Time Price Correction Statistics**

| 2020<br>Hour Corrections                                                                                                                                                                                                                                                                                                                                                                                                            |                                                                                                                                                                                                       | <u>January</u>