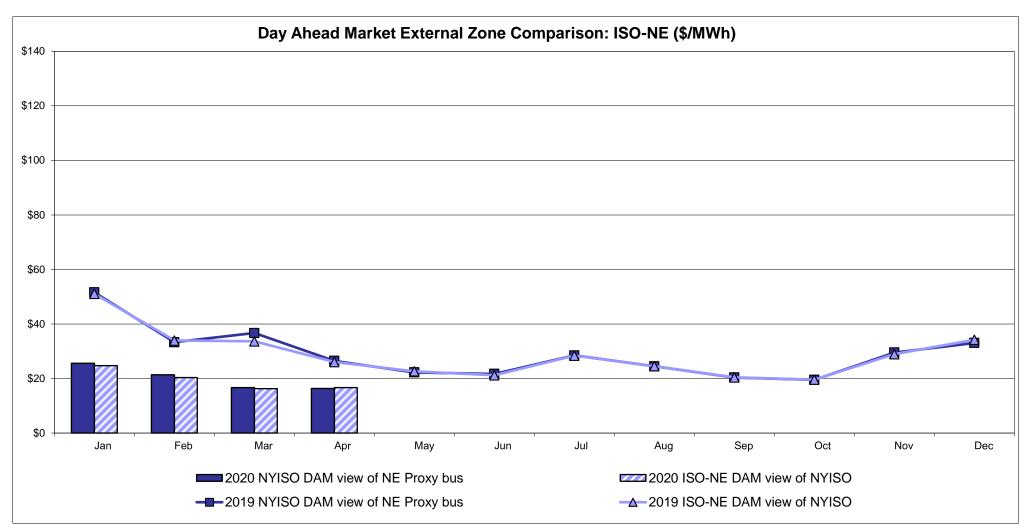

5.41<br>2.54<br>15.97<br>3.97        | 18.11<br>3.89<br>18.95<br>14.93       |
| Unweighted Price * Standard Deviation  RTC LBMP  Unweighted Price * Standard Deviation                | IESO  Zone O  10.46 2.59  9.45 | QUEBEC (Wheel)  Zone M  10.83 3.22             | QUEBEC (Import/Export)  Zone M  10.80 3.18             | <b>Zone P</b> 10.46 2.59      | <b>ENGLAND Zone N</b> 16.35 2.63     | SOUND<br>CABLE<br>Controllable<br>Line<br>13.48<br>2.42                  | NORWALK Controllable Line  18.91 4.22              | 200 Line 18.67 4.19                   | Controllable<br>Line<br>10.50<br>3.15                  | 2.54<br>15.97                         | 200 Controllable Line 18.11 3.89      |

<sup>\*</sup> Straight LBMP averages

















### **External Comparison ISO-New England**





### **External Comparison PJM**





### **External Comparison Ontario IESO**



Notes: Exchange factor used for April 2020 was 0.711845102505695 to US

HOEP: Hourly Ontario Energy Price Pre-Dispatch: Projected Energy Price

### **External Controllable Line: Cross Sound Cable (New England)**





#### Note:

ISO-NE Forecast is an advisory posting @ 18:00 day before.

The DAM and R/T prices at the Shorham 13899 interface are used for ISO-NE.

The DAM and R/T prices at the CSC interface are used for NYISO.

### **External Controllable Line: Northport - Norwalk (New England)**





#### Note:

ISO-NE Forecast is an advisory posting @ 18:00 day before.

The DAM and R/T prices at the Northport 138 interface are used for ISO-NE.

The DAM and R/T prices at the 1385 interface are used for NYIS