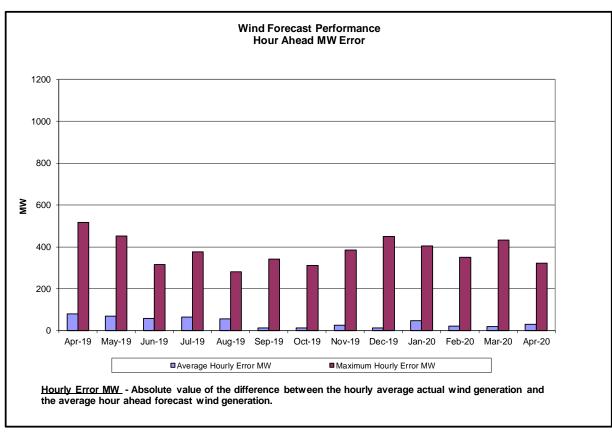

#### **Reliability Performance Metrics**

<u>Hourly Error MW</u> - Absolute value of the difference between the hourly average actual load demand and the average hour ahead forecast load demand.

Average Hourly Error % - Average value of the ratio of hourly average error magnitude to hourly average actual load demand.