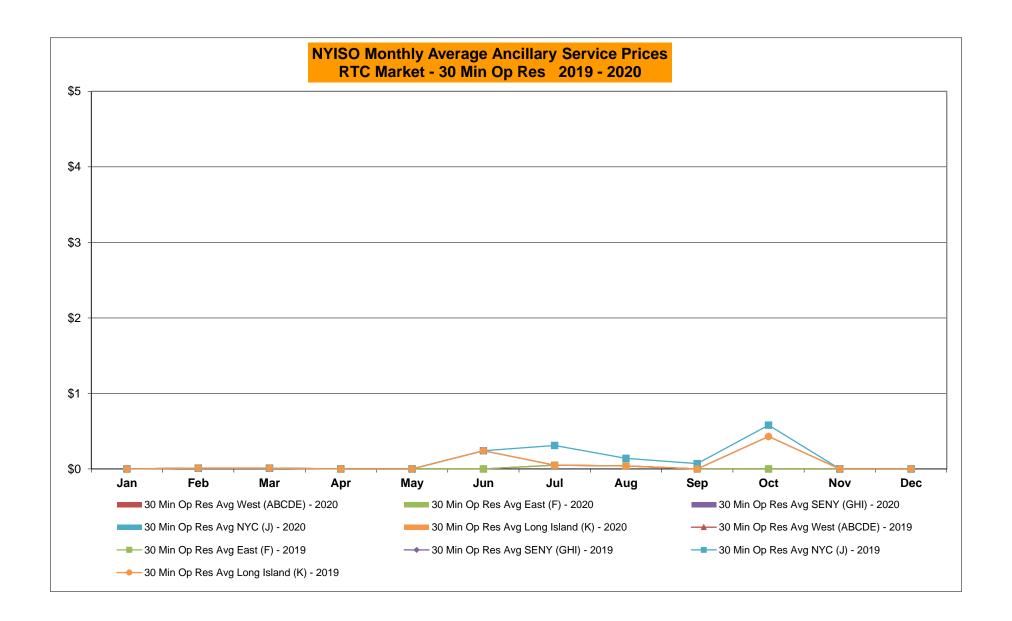

321 210 2,057 1,001 813 12,414 Apr-20 1,036 1,620 5,153 Apr-20 5,955 1,672 May-20 May-20 May-20 Jun-20 Jun-20 Jun-20 Jul-20 Jul-20 Jul-20 Aug-20 Aug-20 Aug-20 Sep-20 Sep-20 Sep-20 Oct-20 Oct-20 Oct-20 Nov-20 Nov-20 Nov-20 Dec-20 Dec-20 Dec-20 CENTRL Jan-20 3,050 214 28,503 541 MILLWD Jan-20 270 68 1,646 213 **NYISO** Jan-20 29,361 9,580 59,340 11,849 Feb-20 2,567 118 27,919 487 Feb-20 281 68 1,811 229 Feb-20 30,434 6,838 60,334 14,811 481 Mar-20 2,340 113 17,986 Mar-20 494 19 1,844 174 Mar-20 26,077 6,087 47,704 20,700 2.568 131 20,490 491 563 55 90 Apr-20 49.344 22.953 Apr-20 Apr-20 1,510 26,181 6.200 May-20 May-20 May-20 Jun-20 Jun-20 Jun-20 Jul-20 Jul-20 Jul-20 Aug-20 Aug-20 Aug-20 Sep-20 Sep-20 Sep-20 Oct-20 Oct-20 Oct-20

Nov-20

Dec-20

Nov-20

Dec-20

Nov-20

Dec-20































### NYISO Markets Ancillary Services Statistics - Unweighted Price (\$/MWH) - DAM

| 2020<br>Day Ahead Market                                                                                                                                                                                                                                                                                                                                                                                 | <u>January</u>                                                                                      | <u>February</u>                                                                                      | <u>March</u>