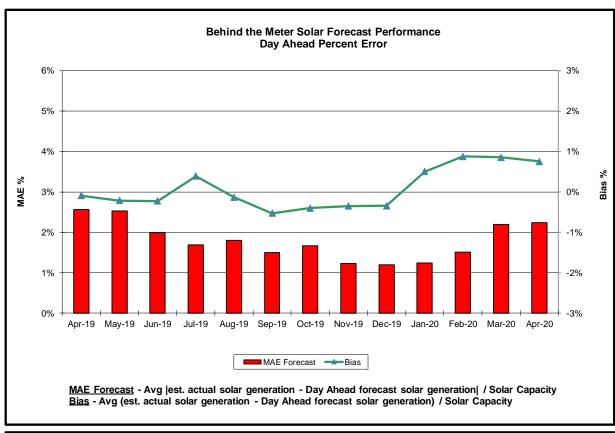

#### Reliability Performance Metrics

- Alert State Declarations
- Major Emergency State Declarations
- IROL Exceedance Times
- Balancing Area Control Performance
- Reserve Activations
- Disturbance Recovery Times
- Load Forecasting Performance
- Wind Forecasting Performance
- Wind Performance and Curtailments
- BTM Solar Performance
- BTM Solar Forecasting Performance
- Net Load Forecasting Performance
- Lake Erie Circulation and ISO Schedules