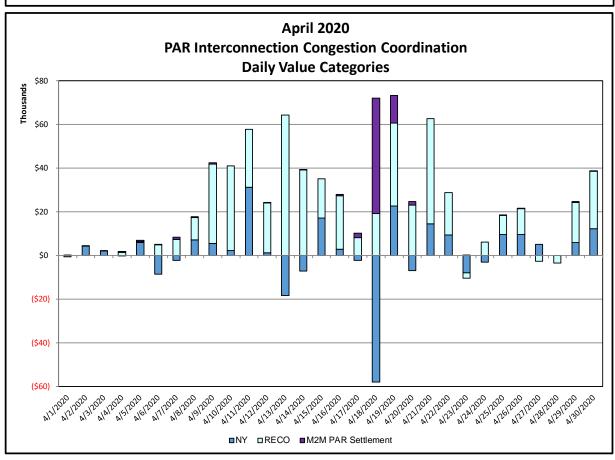

#### PAR Interconnection Congestion Coordination

<u>Category</u> <u>Description</u>

NY Represents the value NY realizes from Market-to-Market PAR Coordination when

experiencing congestion. This is the estimated savings to NY for additional deliveries into NY

RECO Represents the value of PJM's obligation to deliver 80% of service to RECO load over

Ramapo 5018. This is the estimated reduction in NYCA congestion due to the PJM delivery

of RECO over Ramapo 5018.

M2M PAR Settlement Market-to-Market PAR Coordination settlement on coordinated flowgates. Through April 2017

this value was included in the NY and RECO categories. The positive sign convention

indicates settlement to NY while the negative indicates settlement to PJM.