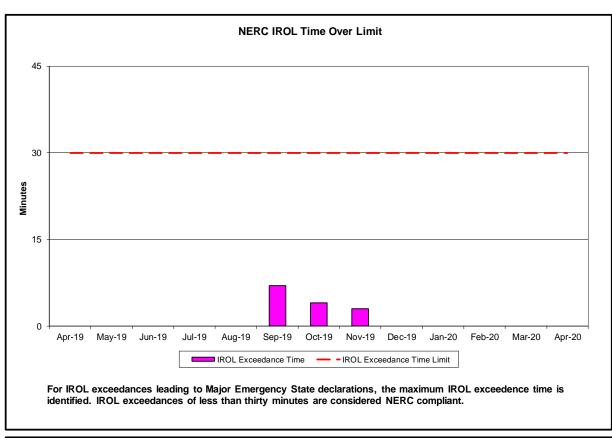

Results | NYCA   | Lower Hudson Valley Zones | New York City Zone | Long Island Zone |
|----------------------------|--------|---------------------------|--------------------|------------------|
| May 2020 Spot Price        | \$3.15 | \$3.15                    | \$19.17            | \$6.30           |
| October 2019 Spot Price    | \$0.75 | \$4.51                    | \$13.09            | \$5.52           |
| Delta                      | \$2.40 | (\$1.36)                  | \$6.08             | \$0.78           |

Price changes from October 2019 to May 2020 are driven by changes in supply as
well as Capability Year inputs such as demand curve parameters, Locational Capacity
Requirements, the Installed Reserve Margin and the load forecast.



#### **Reliability Performance Metrics**























<u>Hourly Error MW</u> - Absolute value of the difference between the hourly average actual load demand and the average hour ahead forecast load demand.

Average Hourly Error % - Average value of the ratio of hourly average error magnitude to hourly average actual load demand.

Day-Ahead Average Hourly Error % - Average across all hours of the month of the absolute value of the difference between actual load demand and the Day-Ahead forecast load demand, divided by the actual load demand.

























































#### **Broader Regional Market Performance Metrics**







#### PAR Interconnection Congestion Coordination

<u>Category</u> <u>Description</u>

NY Represents the value NY realizes from Market-to-Market PAR Coordination when

experi