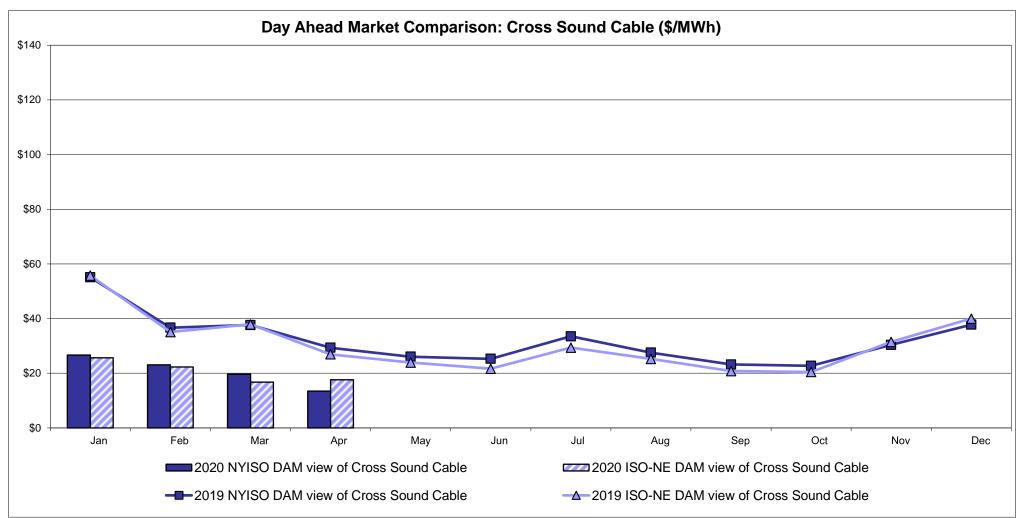

#### Broader Regional Market Performance Metrics

- PAR Interconnection Congestion Coordination Monthly Value
- PAR Interconnection Congestion Coordination Daily Value
- Regional Generation Congestion Coordination Monthly Value
- Regional Generation Congestion Coordination Daily Value
- Regional RT Scheduling PJM Monthly Value
- Regional RT Scheduling PJM Daily Value