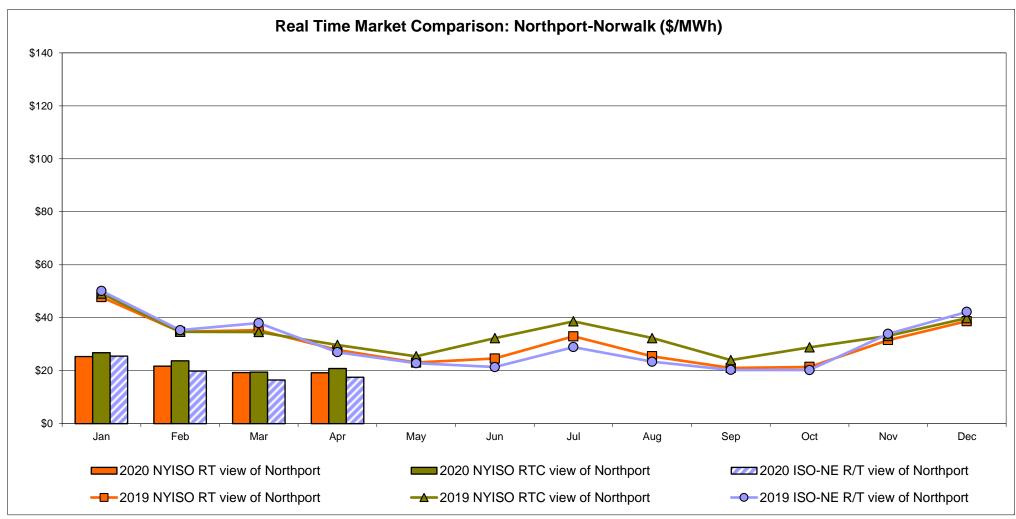

#### Broader Regional Market Performance Metrics

- PAR Interconnection Congestion Coordination Monthly Value
- PAR Interconnection Congestion Coordination Daily Value
- Regional Generation Congestion Coordination Monthly Value
- Regional Generation Congestion Coordination Daily Value
- Regional RT Scheduling PJM Monthly Value
- Regional RT Scheduling PJM Daily Value