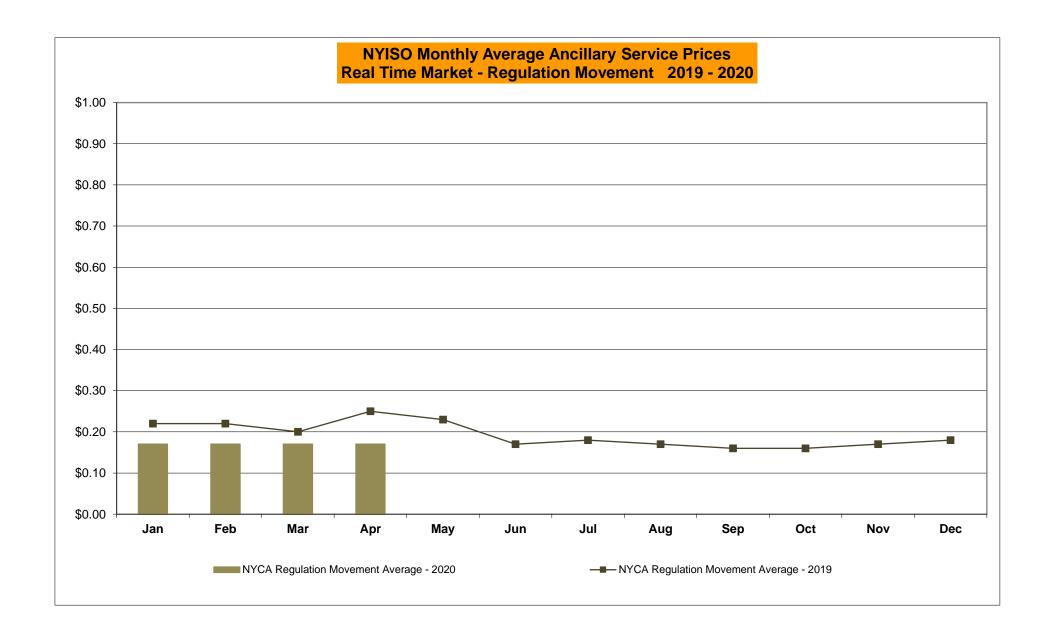

## NYISO Average Cost/MWh (Energy and Ancillary Services) \* from the LBMP Customer point of view

| 2020                                                                                                                                                                   | <u>January</u>                                                                    | <u>February</u>                                                                   | <u>March</u>                                                                      | <u>April</u>                                                                      | <u>May</u>                                                                      | <u>June</u>                                                                     | <u>July</u>                                                                       | <u>August</u>                                                                     | <u>September</u>                                                                  | <u>October</u>                                                                    | November                                                                          | <u>December</u>                                                                   |
|------------------------------------------------------------------------------------------------------------------------------------------------------------------------|-----------------------------------------------------------------------------------|-----------------------------------------------------------------------------------|-----------------------------------------------------------------------------------|-----------------------------------------------------------------------------------|---------------------------------------------------------------------------------|---------------------------------------------------------------------------------|-----------------------------------------------------------------------------------|-----------------------------------------------------------------------------------|-----------------------------------------------------------------------------------|-----------------------------------------------------------------------------------|-----------------------------------------------------------------------------------|-----------------------------------------------------------------------------------|
| LBMP                                                                                                                                                                   | 24.77                                                                             | 21.11                                                                             | 17.11                                                                             | 15.77                                                                             |                                                                                 |                                                                                 |                                                                                   |                                                                                   |                                                                                   |                                                                                   |                                                                                   |                                                                                   |
| NTAC                                                                                                                                                                   | 0.91                                                                              | 0.70                                                                              | 0.86                                                                              | 0.91                                                                              |                                                                                 |                                                                                 |                                                                                   |                                                                                   |                                                                                   |                                                                                   |                                                                                   |                                                                                   |
| Reserve                                                                                                                                                                | 0.46                                                                              | 0.43                                                                              | 0.47                                                                              | 0.50                                                                              |                                                                                 |                                                                                 |                                                                                   |                                                                                   |                                                                                   |                                                                                   |                                                                                   |                                                                                   |
| Regulation                                                                                                                                                             | 0.09                                                                              | 0.08                                                                              | 0.09                                                                              | 0.08                                                                              |                                                                                 |                                                                                 |                                                                                   |                                                                                   |                                                                                   |                                                                                   |                                                                                   |                                                                                   |
| NYISO Cost of Operations                                                                                                                                               | 0.68                                                                              | 0.69                                                                              | 0.68                                                                              | 0.66                                                                              |                                                                                 |                                                                                 |                                                                                   |                                                                                   |                                                                                   |                                                                                   |                                                                                   |                                                                                   |
| FERC Fee Recovery                                                                                                                                                      | 0.08                                                                              | 0.09                                                                              | 0.09                                                                              | 0.10                                                                              |                                                                                 |                                                                                 |                                                                                   |                                                                                   |                                                                                   |                                                                                   |                                                                                   |                                                                                   |
| Uplift                                                                                                                                                                 | (0.15)                                                                            | (0.23)                                                                            | (0.19)                                                                            | (80.0)                                                                            |                                                                                 |                                                                                 |                                                                                   |                                                                                   |                                                                                   |                                                                                   |                                                                                   |                                                                                   |
| Uplift: Local Reliability Share                                                                                                                                        | 0.07                                                                              | 0.06                                                                              | 0.07                                                                              | 0.14                                                                              |                                                                                 |                                                                                 |                                                                                   |                                                                                   |                                                                                   |                                                                                   |                                                                                   |                                                                                   |
| Uplift: Statewide Share                                                                                                                                                | (0.22)                                                                            | (0.29)                                                                            | (0.26)                                                                            | (0.21)                                                                            |                                                                                 |                                                                                 |                                                                                   |                                                                                   |                                                                                   |                                                                                   |                                                                                   |                                                                                   |
| Voltage Support and Black Start _                                                                                                                                      | 0.44                                                                              | 0.44                                                                              | 0.44                                                                              | 0.43                                                                              |                                                                                 |                                                                                 |                                                                                   |                                                                                   |                                                                                   |                                                                                   |                                                                                   |                                                                                   |
| Avg Monthly Cost                                                                                                                                                       | 27.29                                                                             | 23.32                                                                             | 19.55                                                                             | 18.38                                                                             |                                                                                 |                                                                                 |                                                                                   |                                                                                   |                                                                                   |                                                                                   |                                                                                   |                                                                                   |
| Avg YTD Cost                                                                                                                                                           | 27.29                                                                             | 25.40                                                                             | 23.48                                                                             | 22.38                                                                             |                                                                                 |                                                                                 |                                                                                   |                                                                                   |                                                                                   |                                                                                   |                                                                                   |                                                                                   |
| TSA \$ per NYC MWh                                                                                                                                                     | 0.00                                                                              | 0.00                                                                              | 0.00                                                                              | 0.00                                                                              |                                                                                 |                                                                                 |                                                                                   |                                                                                   |                                                                                   |                                                                                   |                                                                                   |                                                                                   |
|                                                                                                                                                                        |                                                                                   |                                                                                   |                                                                                   |                                                                                   |                                                                                 |                                                                                 |                                                                                   |                                                                                   |                                                                                   |                                                                                   |                                                                                   |                                                                                   |
| 2019                                                                                                                                                                   | January                                                                           | February                                                                          | March                                                                             | April                                                                             | May                                                                             | June                                                                            | July                                                                              | August                                                                            | September                                                                         | October                                                                           | November                                                                          | December                                                                          |
| <b>2019</b> LBMP                                                                                                                                                       | <u>January</u><br>50.93                                                           | February<br>33.51                                                                 | <u>March</u><br>34.91                                                             | <u>April</u><br>28.01                                                             | <u>May</u><br>23.10                                                             | <u>June</u><br>24.43                                                            | <u>July</u><br>33.18                                                              | <u>August</u><br>27.83                                                            | September<br>22.22                                                                | October<br>20.84                                                                  | November<br>27.39                                                                 | December<br>29.52                                                                 |
|                                                                                                                                                                        |                                                                                   |                                                                                   |                                                                                   |                                                                                   | <u> </u>                                                                        |                                                                                 | =                                                                                 | 27.83                                                                             |                                                                                   |                                                                                   | November<br>27.39<br>0.88                                                         | <u>December</u><br>29.52<br>0.77                                                  |
| LBMP<br>NTAC                                                                                                                                                           | 50.93                                                                             | 33.51                                                                             | 34.91                                                                             | 28.01                                                                             | 23.10<br>0.72                                                                   | 24.43                                                                           | 33.18                                                                             | 27.83<br>0.98                                                                     | 22.22                                                                             | 20.84                                                                             | 27.39                                                                             | 29.52                                                                             |
| LBMP                                                                                                                                                                   | 50.93<br>0.51                                                                     | 33.51<br>0.69                                                                     | 34.91<br>0.98                                                                     | 28.01<br>1.16                                                                     | 23.10                                                                           | 24.43<br>1.08                                                                   | 33.18<br>1.01                                                                     | 27.83                                                                             | 22.22<br>0.48                                                                     | 20.84<br>0.57                                                                     | 27.39<br>0.88                                                                     | 29.52<br>0.77                                                                     |
| LBMP<br>NTAC<br>Reserve                                                                                                                                                | 50.93<br>0.51<br>0.54                                                             | 33.51<br>0.69<br>0.51                                                             | 34.91<br>0.98<br>0.55                                                             | 28.01<br>1.16<br>0.63                                                             | 23.10<br>0.72<br>0.63                                                           | 24.43<br>1.08<br>0.50                                                           | 33.18<br>1.01<br>0.44                                                             | 27.83<br>0.98<br>0.49                                                             | 22.22<br>0.48<br>0.50                                                             | 20.84<br>0.57<br>0.62                                                             | 27.39<br>0.88<br>0.50                                                             | 29.52<br>0.77<br>0.44                                                             |
| LBMP<br>NTAC<br>Reserve<br>Regulation                                                                                                                                  | 50.93<br>0.51<br>0.54<br>0.13                                                     | 33.51<br>0.69<br>0.51<br>0.11                                                     | 34.91<br>0.98<br>0.55<br>0.10                                                     | 28.01<br>1.16<br>0.63<br>0.33                                                     | 23.10<br>0.72<br>0.63<br>0.13                                                   | 24.43<br>1.08<br>0.50<br>0.09                                                   | 33.18<br>1.01<br>0.44<br>0.07                                                     | 27.83<br>0.98<br>0.49<br>0.09                                                     | 22.22<br>0.48<br>0.50<br>0.09                                                     | 20.84<br>0.57<br>0.62<br>0.13                                                     | 27.39<br>0.88<br>0.50<br>0.11                                                     | 29.52<br>0.77<br>0.44<br>0.10                                                     |
| LBMP<br>NTAC<br>Reserve<br>Regulation<br>NYISO Cost of Operations                                                                                                      | 50.93<br>0.51<br>0.54<br>0.13<br>0.68                                             | 33.51<br>0.69<br>0.51<br>0.11<br>0.68                                             | 34.91<br>0.98<br>0.55<br>0.10<br>0.69                                             | 28.01<br>1.16<br>0.63<br>0.33<br>0.69                                             | 23.10<br>0.72<br>0.63<br>0.13<br>0.68                                           | 24.43<br>1.08<br>0.50<br>0.09<br>0.69                                           | 33.18<br>1.01<br>0.44<br>0.07<br>0.70                                             | 27.83<br>0.98<br>0.49<br>0.09<br>0.70                                             | 22.22<br>0.48<br>0.50<br>0.09<br>0.69                                             | 20.84<br>0.57<br>0.62<br>0.13<br>0.67                                             | 27.39<br>0.88<br>0.50<br>0.11<br>0.67                                             | 29.52<br>0.77<br>0.44<br>0.10<br>0.67                                             |
| LBMP<br>NTAC<br>Reserve<br>Regulation<br>NYISO Cost of Operations<br>FERC Fee Recovery                                                                                 | 50.93<br>0.51<br>0.54<br>0.13<br>0.68<br>0.08                                     | 33.51<br>0.69<br>0.51<br>0.11<br>0.68<br>0.09                                     | 34.91<br>0.98<br>0.55<br>0.10<br>0.69<br>0.09                                     | 28.01<br>1.16<br>0.63<br>0.33<br>0.69<br>0.10                                     | 23.10<br>0.72<br>0.63<br>0.13<br>0.68<br>0.10                                   | 24.43<br>1.08<br>0.50<br>0.09<br>0.69<br>0.08                                   | 33.18<br>1.01<br>0.44<br>0.07<br>0.70<br>0.06                                     | 27.83<br>0.98<br>0.49<br>0.09<br>0.70<br>0.07                                     | 22.22<br>0.48<br>0.50<br>0.09<br>0.69<br>0.09                                     | 20.84<br>0.57<br>0.62<br>0.13<br>0.67<br>0.09                                     | 27.39<br>0.88<br>0.50<br>0.11<br>0.67<br>0.09                                     | 29.52<br>0.77<br>0.44<br>0.10<br>0.67<br>0.08                                     |
| LBMP<br>NTAC<br>Reserve<br>Regulation<br>NYISO Cost of Operations<br>FERC Fee Recovery<br>Uplift                                                                       | 50.93<br>0.51<br>0.54<br>0.13<br>0.68<br>0.08<br>(0.25)                           | 33.51<br>0.69<br>0.51<br>0.11<br>0.68<br>0.09<br>(0.44)                           | 34.91<br>0.98<br>0.55<br>0.10<br>0.69<br>0.09<br>(0.33)                           | 28.01<br>1.16<br>0.63<br>0.33<br>0.69<br>0.10<br>(0.15)                           | 23.10<br>0.72<br>0.63<br>0.13<br>0.68<br>0.10<br>0.13                           | 24.43<br>1.08<br>0.50<br>0.09<br>0.69<br>0.08<br>0.07                           | 33.18<br>1.01<br>0.44<br>0.07<br>0.70<br>0.06<br>(0.06)                           | 27.83<br>0.98<br>0.49<br>0.09<br>0.70<br>0.07<br>(0.20)                           | 22.22<br>0.48<br>0.50<br>0.09<br>0.69<br>0.09<br>(0.13)                           | 20.84<br>0.57<br>0.62<br>0.13<br>0.67<br>0.09<br>(0.09)                           | 27.39<br>0.88<br>0.50<br>0.11<br>0.67<br>0.09<br>(0.13)                           | 29.52<br>0.77<br>0.44<br>0.10<br>0.67<br>0.08<br>(0.19)                           |
| LBMP NTAC Reserve Regulation NYISO Cost of Operations FERC Fee Recovery Uplift Uplift: Local Reliability Share                                                         | 50.93<br>0.51<br>0.54<br>0.13<br>0.68<br>0.08<br>(0.25)<br>0.32                   | 33.51<br>0.69<br>0.51<br>0.11<br>0.68<br>0.09<br>(0.44)<br>0.11                   | 34.91<br>0.98<br>0.55<br>0.10<br>0.69<br>0.09<br>(0.33)<br>0.31                   | 28.01<br>1.16<br>0.63<br>0.33<br>0.69<br>0.10<br>(0.15)<br>0.20                   | 23.10<br>0.72<br>0.63<br>0.13<br>0.68<br>0.10<br>0.13<br>0.23                   | 24.43<br>1.08<br>0.50<br>0.09<br>0.69<br>0.08<br>0.07<br>0.19                   | 33.18<br>1.01<br>0.44<br>0.07<br>0.70<br>0.06<br>(0.06)<br>0.44                   | 27.83<br>0.98<br>0.49<br>0.09<br>0.70<br>0.07<br>(0.20)<br>0.25                   | 22.22<br>0.48<br>0.50<br>0.09<br>0.69<br>0.09<br>(0.13)<br>0.17                   | 20.84<br>0.57<br>0.62<br>0.13<br>0.67<br>0.09<br>(0.09)<br>0.11                   | 27.39<br>0.88<br>0.50<br>0.11<br>0.67<br>0.09<br>(0.13)<br>0.19                   | 29.52<br>0.77<br>0.44<br>0.10<br>0.67<br>0.08<br>(0.19)<br>0.17                   |
| LBMP NTAC Reserve Regulation NYISO Cost of Operations FERC Fee Recovery Uplift Uplift: Local Reliability Share Uplift: Statewide Share                                 | 50.93<br>0.51<br>0.54<br>0.13<br>0.68<br>0.08<br>(0.25)<br>0.32<br>(0.57)         | 33.51<br>0.69<br>0.51<br>0.11<br>0.68<br>0.09<br>(0.44)<br>0.11<br>(0.55)         | 34.91<br>0.98<br>0.55<br>0.10<br>0.69<br>0.09<br>(0.33)<br>0.31<br>(0.64)         | 28.01<br>1.16<br>0.63<br>0.33<br>0.69<br>0.10<br>(0.15)<br>0.20<br>(0.35)         | 23.10<br>0.72<br>0.63<br>0.13<br>0.68<br>0.10<br>0.13<br>0.23<br>(0.11)         | 24.43<br>1.08<br>0.50<br>0.09<br>0.69<br>0.08<br>0.07<br>0.19<br>(0.12)         | 33.18<br>1.01<br>0.44<br>0.07<br>0.70<br>0.06<br>(0.06)<br>0.44<br>(0.50)         | 27.83<br>0.98<br>0.49<br>0.09<br>0.70<br>0.07<br>(0.20)<br>0.25<br>(0.45)         | 22.22<br>0.48<br>0.50<br>0.09<br>0.69<br>0.09<br>(0.13)<br>0.17<br>(0.30)         | 20.84<br>0.57<br>0.62<br>0.13<br>0.67<br>0.09<br>(0.09)<br>0.11<br>(0.20)         | 27.39<br>0.88<br>0.50<br>0.11<br>0.67<br>0.09<br>(0.13)<br>0.19<br>(0.31)         | 29.52<br>0.77<br>0.44<br>0.10<br>0.67<br>0.08<br>(0.19)<br>0.17<br>(0.35)         |
| LBMP NTAC Reserve Regulation NYISO Cost of Operations FERC Fee Recovery Uplift Uplift: Local Reliability Share Uplift: Statewide Share Voltage Support and Black Start | 50.93<br>0.51<br>0.54<br>0.13<br>0.68<br>0.08<br>(0.25)<br>0.32<br>(0.57)<br>0.37 | 33.51<br>0.69<br>0.51<br>0.11<br>0.68<br>0.09<br>(0.44)<br>0.11<br>(0.55)<br>0.37 | 34.91<br>0.98<br>0.55<br>0.10<br>0.69<br>0.09<br>(0.33)<br>0.31<br>(0.64)<br>0.38 | 28.01<br>1.16<br>0.63<br>0.33<br>0.69<br>0.10<br>(0.15)<br>0.20<br>(0.35)<br>0.38 | 23.10<br>0.72<br>0.63<br>0.13<br>0.68<br>0.10<br>0.13<br>0.23<br>(0.11)<br>0.38 | 24.43<br>1.08<br>0.50<br>0.09<br>0.69<br>0.08<br>0.07<br>0.19<br>(0.12)<br>0.38 | 33.18<br>1.01<br>0.44<br>0.07<br>0.70<br>0.06<br>(0.06)<br>0.44<br>(0.50)<br>0.38 | 27.83<br>0.98<br>0.49<br>0.09<br>0.70<br>0.07<br>(0.20)<br>0.25<br>(0.45)<br>0.38 | 22.22<br>0.48<br>0.50<br>0.09<br>0.69<br>0.09<br>(0.13)<br>0.17<br>(0.30)<br>0.38 | 20.84<br>0.57<br>0.62<br>0.13<br>0.67<br>0.09<br>(0.09)<br>0.11<br>(0.20)<br>0.37 | 27.39<br>0.88<br>0.50<br>0.11<br>0.67<br>0.09<br>(0.13)<br>0.19<br>(0.31)<br>0.37 | 29.52<br>0.77<br>0.44<br>0.10<br>0.67<br>0.08<br>(0.19)<br>0.17<br>(0.35)<br>0.36 |