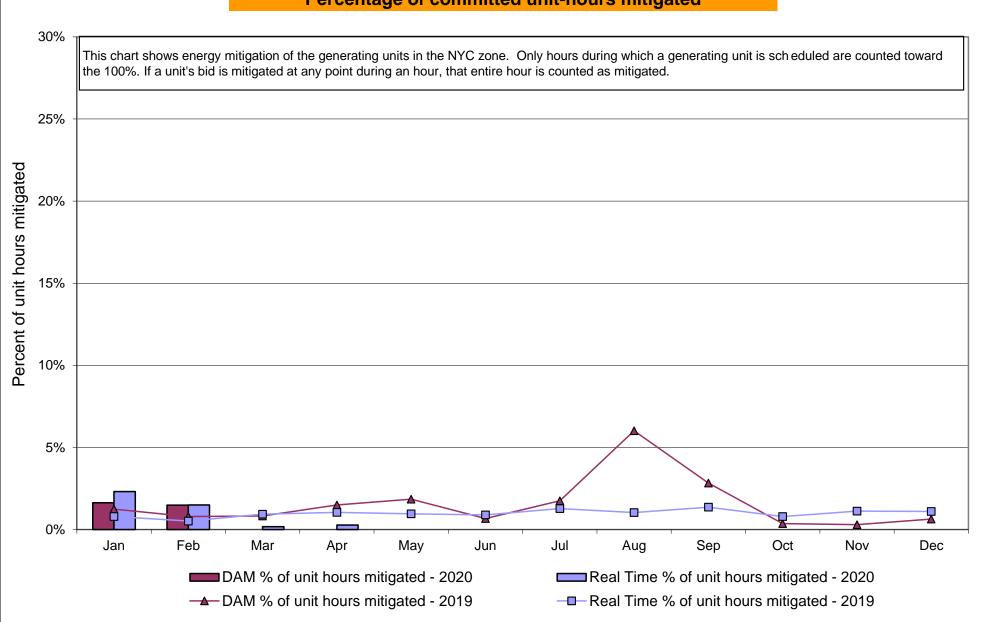

#### Market Performance Metrics

| Day's investigated in April:  Event Date (yyyymmdd) Hours Description |                 |       |             |
|-----------------------------------------------------------------------|-----------------|-------|-------------|
| Event                                                                 | Date (yyyymmdd) | Hours | Description |
|                                                                       |                 |       |             |
|                                                                       |                 |       |             |
|                                                                       |                 |       |             |
|                                                                       |                 |       |             |
|                                                                       |                 |       |             |
|                                                                       |                 |       |             |
|                                                                       |                 |       |             |
|                                                                       |                 |       |             |
|                                                                       |                 |       |             |
|                                                                       |                 |       |             |
|                                                                       |                 |       |             |
|                                                                       |                 |       |             |
|                                                                       |                 |       |             |
|                                                                       |                 |       |             |

| Real-Time Balancing Market Congestion Residual (Uplift Cost) Categories                                                                                                                         |                                          |                                                                                                          |                                                                             |
|-------------------------------------------------------------------------------------------------------------------------------------------------------------------------------------------------|------------------------------------------|----------------------------------------------------------------------------------------------------------|-----------------------------------------------------------------------------|
| <u>Category</u><br>Storm Watch                                                                                                                                                                  | <u>Cost Assignment</u><br>Zone J         | <u>Events Types</u><br>Thunderstorm Alert (TSA)                                                          | <u>Event Examples</u><br>TSA Activations                                    |
| Transmission Outage Mismatch                                                                                                                                                                    | Market-wide                              | Changes in DAM to RTM transfers related to transmission outage mismatch                                  | Forced Line Outage,<br>Unit AVR Outages<br>Early Line Return from<br>Outage |
| Interface/Facility Rerate - NYISO Security                                                                                                                                                      | Market-wide                              | Changes in DAM to RTM transfers not related to transmission outage                                       | Interface/Facility Rerates<br>due to RTM voltages                           |
| Interface Rerate - External Security                                                                                                                                                            | Market-wide                              | Changes in DAM to RTM transfers<br>related to External Control Area<br>Security Events                   | TLR Events,<br>External Transaction<br>Curtailments                         |
| Unscheduled Loop Flows                                                                                                                                                                          | Market-wide                              | Changes in DAM to RTM<br>unscheduled loop flows impacting<br>NYISO Interface transmission<br>constraints | DAM to RTM Lake Erie<br>Loop Flows exceeding +/<br>125 MW                   |
| M2M Settlement                                                                                                                                                                                  | Market-wide                              | Settlement result inclusive of coordinated redispatch and Ramapo flowgates                               |                                                                             |
| Monthly Balancing Market Congestion Rep  1) Storm Watch Costs are identified as daily total 2) Days with a value of BMCR less M2M Settlemer 3) Uplift costs associated with multiple event type | uplift costs<br>nt of \$100K/HR, shortfa | ll of \$200K/Dayor more, or surplus of \$100K/E                                                          | Day or more a re investigated.                                              |