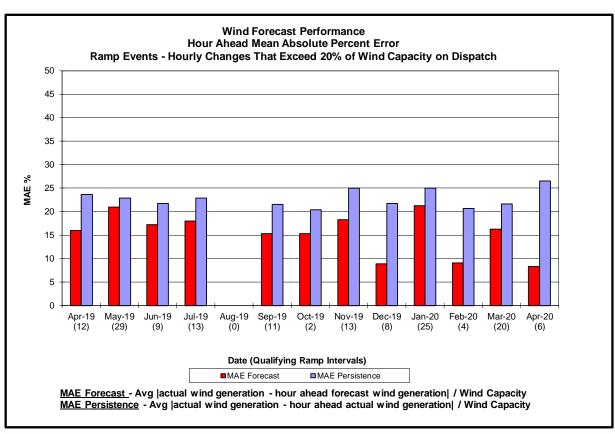

#### **Reliability Performance Metrics**

<u>Hourly Error MW</u> - Absolute value of the difference between the hourly average actual load demand and the average hour ahead forecast load demand.

Average Hourly Error % - Average value of the ratio of hourly average error magnitude to hourly average actual load demand.