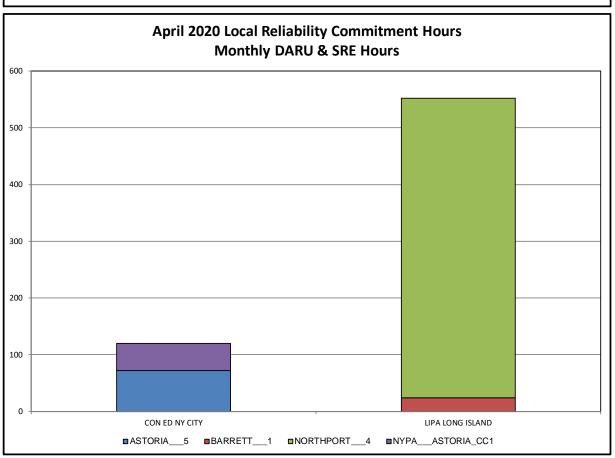

#### Market Performance Metrics

- Monthly Statewide Uplift Components and Rate
- RTM Congestion Residuals Monthly Trend
- RTM Congestion Residuals Daily Costs
- RTM Congestion Residuals Event Summary
- RTM Congestion Residuals Cost Categories
- DAM Congestion Residuals Monthly Trend
- DAM Congestion Residuals Daily Costs
- DAM Congestion Residuals Cost Categories
- NYCA Unit Uplift Components Monthly Trend
- NYCA Unit Uplift Components Daily Costs
- Local Reliability Costs Monthly Trend & Commitment Hours
- TCC Monthly Clearing Price with DAM Congestion
- ICAP Spot Market Clearing Price
- UCAP Awards