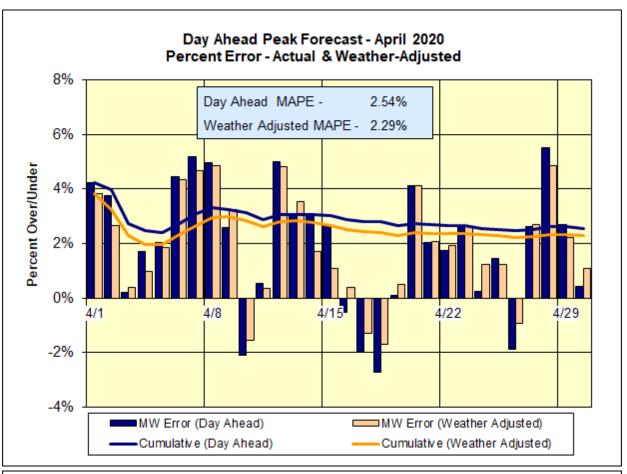

#### **Reliability Performance Metrics**

<u>Hourly Error MW</u> - Absolute value of the difference between the hourly average actual load demand and the average hour ahead forecast load demand.

Average Hourly Error % - Average value of the ratio of hourly average error magnitude to hourly average actual load demand.

Day-Ahead Average Hourly Error % - Average across all hours of the month of the absolute value of the difference between actual load demand and the Day-Ahead forecast load demand, divided by the actual load demand.