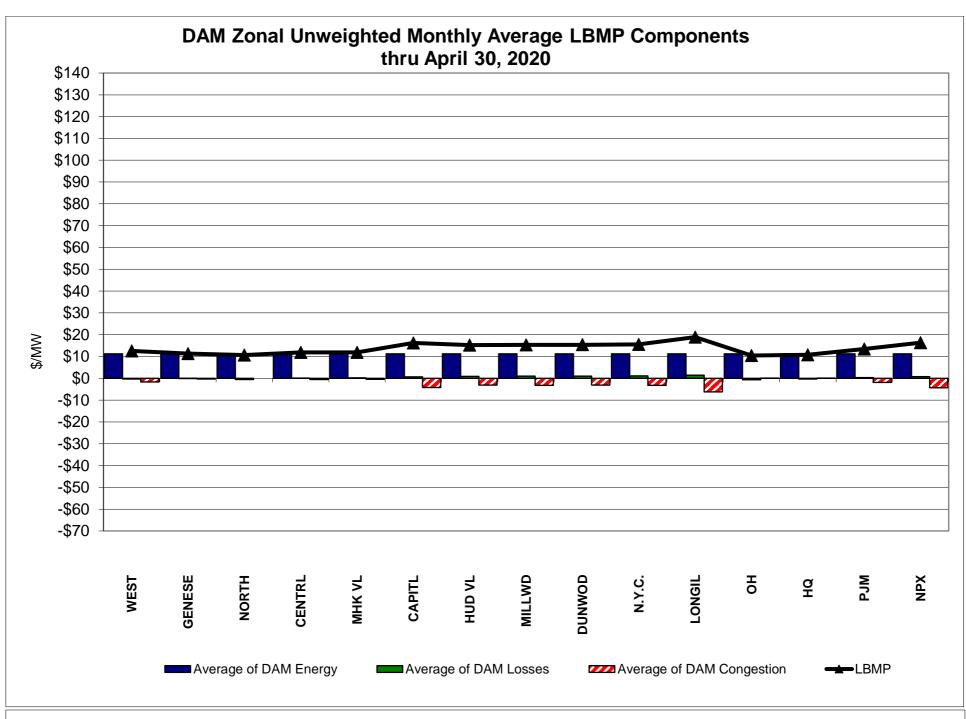

DAM residuals consist of both energy and loss revenue collections and payments. By design, there is a net over collection of revenues due to the difference between the marginal losses paid to generation and the average losses charged to loads.