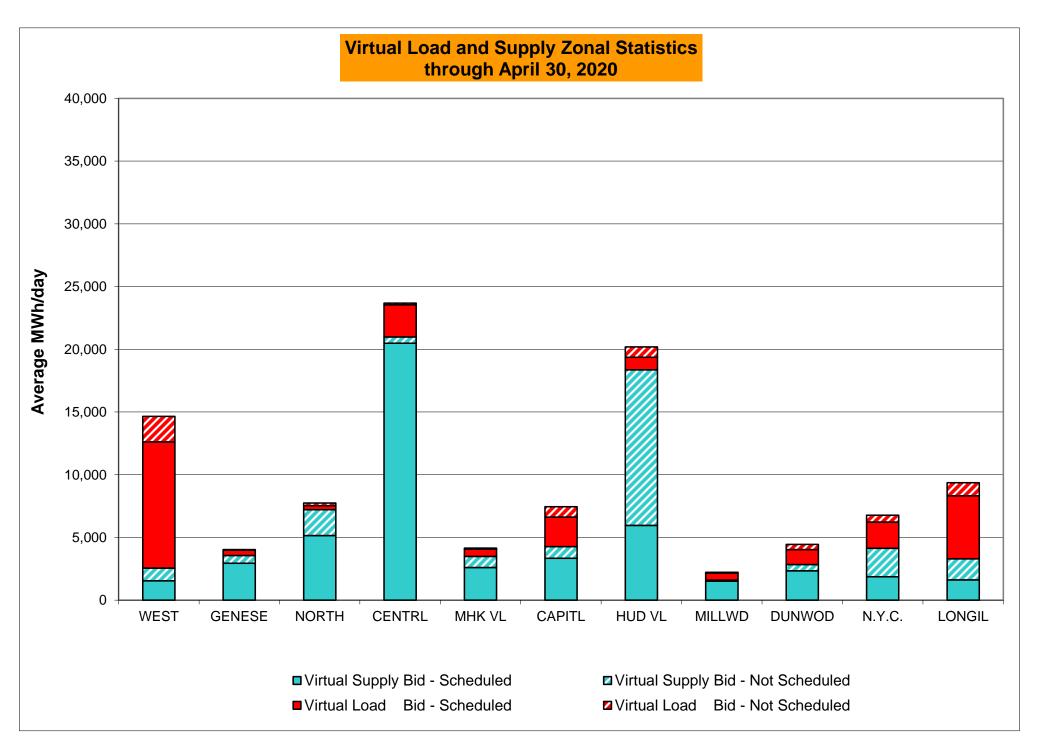

033<br>0.06%<br>0.02%<br>9<br>744<br>1.21%<br>1.02% | 2<br>720<br>0.28%<br>0.16%<br>7<br>8,863<br>0.08%<br>0.03%<br>12<br>720<br>1.67%<br>1.13% | 0<br>744<br>0.00%<br>0.14%<br>0<br>9,243<br>0.00%<br>0.03%<br>14<br>744<br>1.88%<br>1.24% | 0<br>744<br>0.00%<br>0.12%<br>0<br>9,048<br>0.00%<br>0.02%<br>12<br>744<br>1.61%<br>1.29% | 3<br>720<br>0.42%<br>0.15%<br>9<br>8,820<br>0.10%<br>0.03%<br>7<br>720<br>0.97%<br>1.25% | 1<br>744<br>0.13%<br>0.15%<br>3<br>9,087<br>0.03%<br>0.03%<br>19<br>744<br>2.55%<br>1.38% | 1 721 0.14% 0.15%  1 8,788 0.01% 0.03%  1 721 0.14% 1.27% 3.00                  | 4<br>744<br>0.54%<br>0.18%<br>13<br>9,021<br>0.14%<br>0.04%<br>12<br>744<br>1.61%<br>1.30% |

<sup>\*</sup>Calendar days from reservation date; for June 2018 forward, business days from market date









#### Virtual Load and Supply Zonal Statistics (Average MWh/day) - 2020 **Virtual Load Bid Virtual Supply Bid Virtual Load Bid Virtual Supply Bid Virtual Load Bid Virtual Supply Bid** Not Not Not Not Not Not Date Scheduled Scheduled Scheduled Scheduled Date Scheduled Scheduled Scheduled Scheduled Date Scheduled Scheduled Scheduled Scheduled Zone Zone Zone WEST MHK VL DUNWOD 984 3,191 Jan-20 7,809 1,328 1,765 Jan-20 747 77 2,155 793 Jan-20 1,120 241 370 Feb-20 8,213 1,248 2,597 947 Feb-20 724 88 2,339 504 Feb-20 536 298 3,782 368 1,236 97 766 282 Mar-20 9,155 1,778 1,637 Mar-20 481 2,455 542 Mar-20 109 3,143 10,056 2,032 1,542 1,018 577 86 2,599 888 423 2,336 504 Apr-20 Apr-20 Apr-20 1,185 May-20 May-20 May-20 Jun-20 Jun-20 Jun-20 Jul-20 Jul-20 Jul-20 Aug-20 Aug-20 Aug-20 Sep-20 Sep-20 Sep