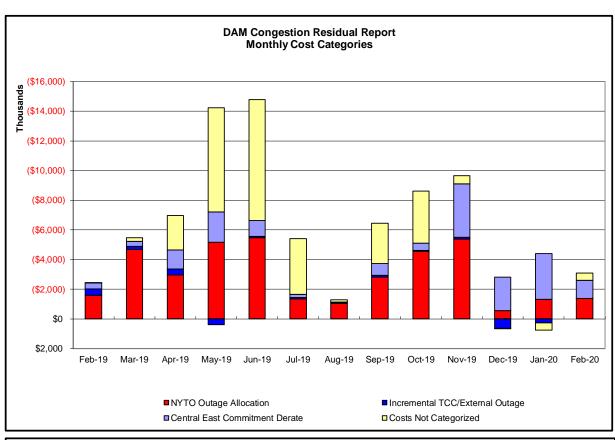

| Day-Ahead Market Congestion Residual Categories |                                              |                                                                                                                                                                                    |                                                                                          |
|-------------------------------------------------|----------------------------------------------|------------------------------------------------------------------------------------------------------------------------------------------------------------------------------------|------------------------------------------------------------------------------------------|
| <u>Category</u><br>NYTO Outage Allocation       | <u>Cost Assignment</u><br>Responsible TO     | Events Types Direct allocation to NYTO's responsible for transmission equipment status change.                                                                                     | Event Examples DAM scheduled outage for equipment modeled inservice for the TCC Auction. |
| Incremental TCC/External Outage<br>Impacts      | All TO by<br>Monthly<br>Allocation<br>Factor | Allocation associated with transmission equipment status change caused by change in status of external equipment or change in status of equipment associated with Incremental TCC. | Tie line required out-of-<br>service by TO of<br>neighboring control area.               |
| Central East Commitment Derate                  | All TO by<br>Monthly<br>Allocation<br>Factor | Reductions in the DAM Central East_VC limit as compared to the TCC Auction limit, which are not associated with transmission line outages.                                         |                                                                                          |

DAM residuals consist of both energy and loss revenue collections and payments. By design, there is a net over collection of revenues due to the difference between the marginal losses paid to generation and the average losses charged to loads.