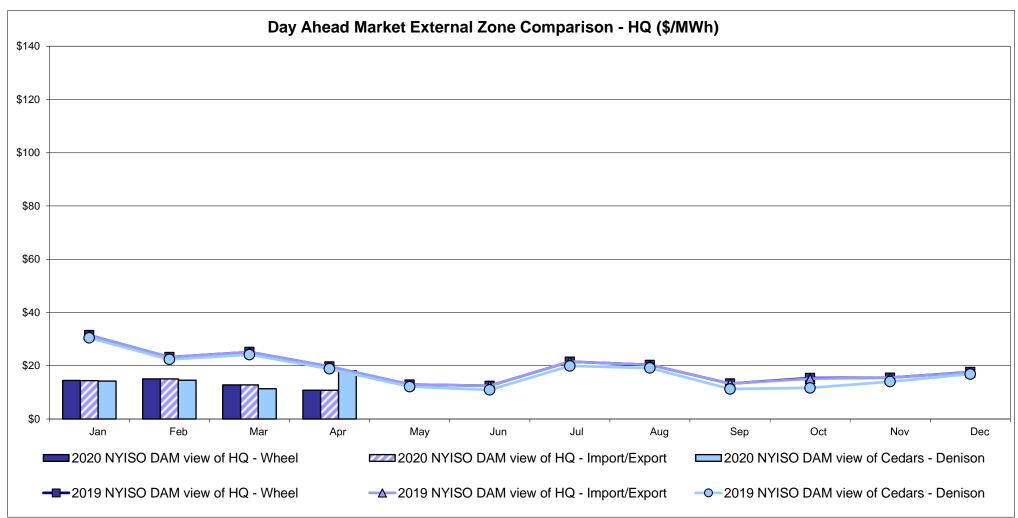

factor used for April 2020 was 0.711845102505695 to US

HOEP: Hourly Ontario Energy Price Pre-Dispatch: Projected Energy Price

### **External Controllable Line: Cross Sound Cable (New England)**





#### Note:

ISO-NE Forecast is an advisory posting @ 18:00 day before.

The DAM and R/T prices at the Shorham 13899 interface are used for ISO-NE.

The DAM and R/T prices at the CSC interface are used for NYISO.

### **External Controllable Line: Northport - Norwalk (New England)**





#### Note:

ISO-NE Forecast is an advisory posting @ 18:00 day before.

The DAM and R/T prices at the Northport 138 interface are used for ISO-NE.

The DAM and R/T prices at the 1385 interface are used for NYISO.

### **External Controllable Line: Neptune (PJM)**





### **External Comparison Hydro-Quebec**





Note:

Hydro-Quebec Prices are unavailable.

### **External Controllable Line: Linden VFT (PJM)**





### **External Controllable Line: Hudson (PJM)**





### **NYISO Real Time Price Correction Statistics**

| 2020<br>Hour Corrections                                                                                                                                                                                                                                                                                                                                                                                                            |