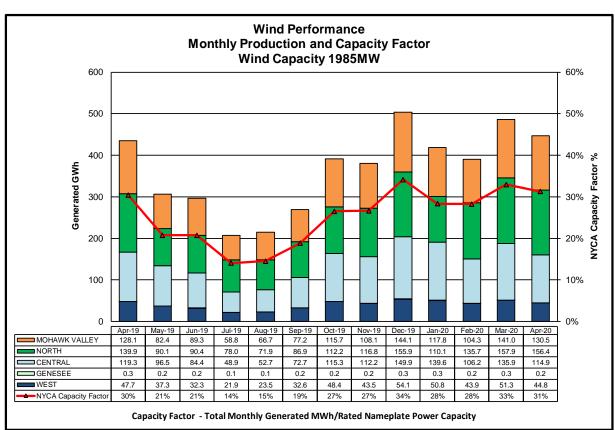

#### Reliability Performance Metrics

- Alert State Declarations
- Major Emergency State Declarations
- IROL Exceedance Times
- Balancing Area Control Performance
- Reserve Activations
- Disturbance Recovery Times
- Load Forecasting Performance
- Wind Forecasting Performance
- Wind Performance and Curtailments
- BTM Solar Performance
- BTM Solar Forecasting Performance
- Net Load Forecasting Performance
- Lake Erie Circulation and ISO Schedules