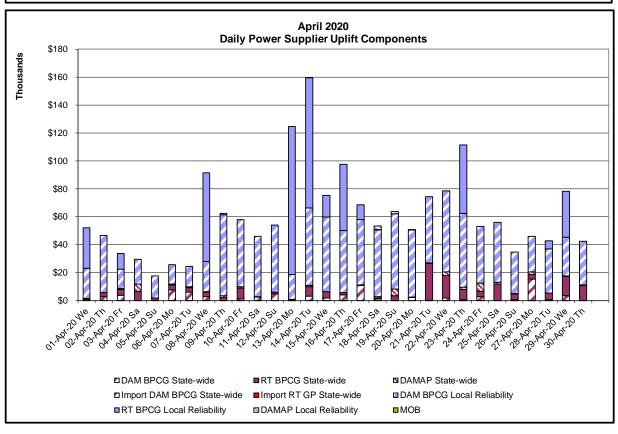

#### Market Performance Metrics

- Monthly Statewide Uplift Components and Rate
- RTM Congestion Residuals Monthly Trend
- RTM Congestion Residuals Daily Costs
- RTM Congestion Residuals Event Summary
- RTM Congestion Residuals Cost Categories
- DAM Congestion Residuals Monthly Trend
- DAM Congestion Residuals Daily Costs
- DAM Congestion Residuals Cost Categories
- NYCA Unit Uplift Components Monthly Trend
- NYCA Unit Uplift Components Daily Costs
- Local Reliability Costs Monthly Trend & Commitment Hours
- TCC Monthly Clearing Price with DAM Congestion
- ICAP Spot Market Clearing Price
- UCAP Awards