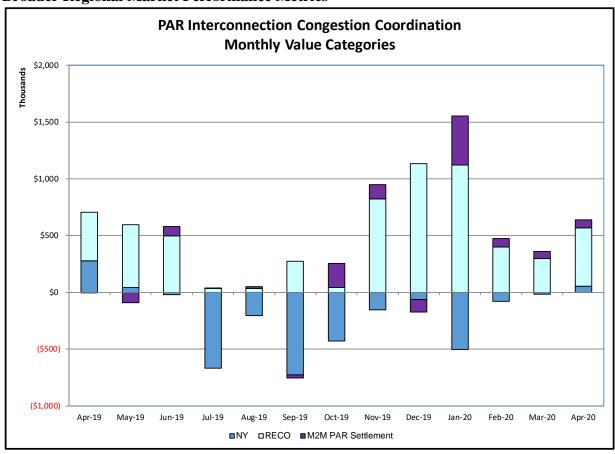

#### PAR Interconnection Congestion Coordination

<u>Category</u> <u>Description</u>

NY Represents the value NY realizes from Market-to-Market PAR Coordination when

experiencing congestion. This is the estimated savings to NY for additional deliveries into NY

RECO Represents the value of PJM's obligation to deliver 80% of service to RECO load over

Ramapo 5018. This is the estimated reduction in NYCA congestion due to the PJM delivery

of RECO over Ramapo 5018.

M2M PAR Settlement Market-to-Market PAR Coordination settlement on coordinated flowgates. Through April 2017

this value was included in the NY and RECO categories. The positive sign convention

indicates settlement to NY while the negative indicates settlement to PJM.