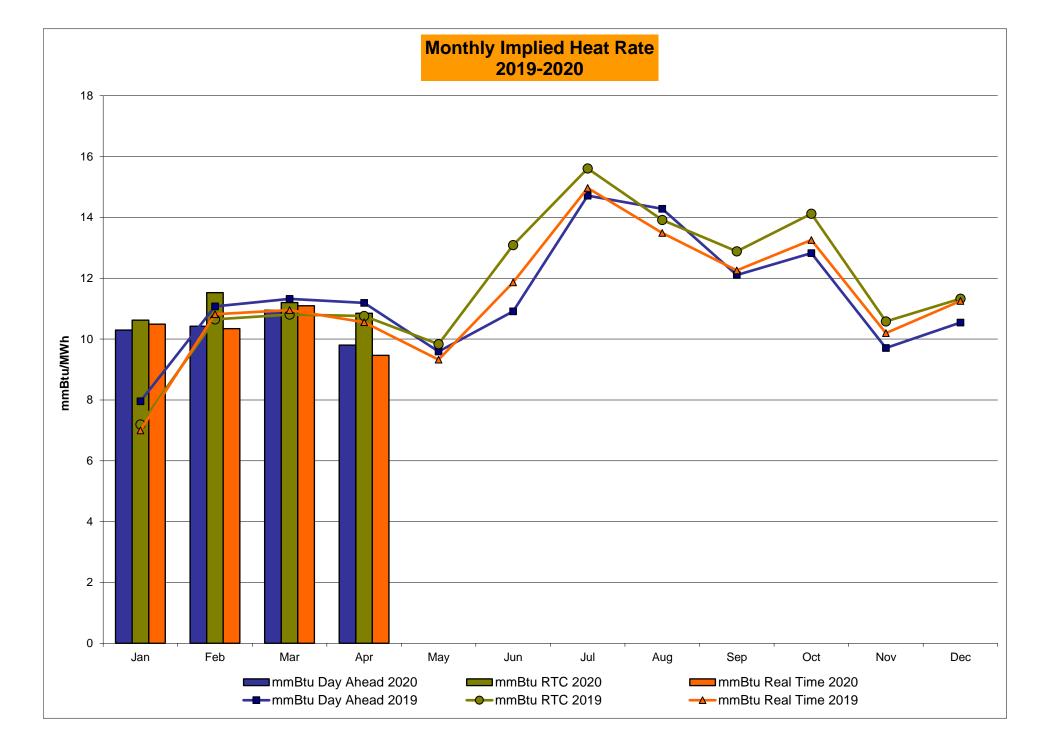

## Market Performance Highlights April 2020

- LBMP for April is \$15.77/MWh; lower than \$17.11/MWh in March 2020 and \$28.01/MWh in April 2019.
  - Day Ahead and Real Time Load Weighted LBMPs are lower compared to March.
- April 2020 average year-to-date monthly cost of \$22.38/MWh is a 44% decrease from \$40.12/MWh in April 2019.
- Average daily sendout is 344 GWh/day in April; lower than 375 GWh/day in March 2020 and 371 GWh/day in April 2019.
- Natural gas prices are higher and distillate prices are lower compared to the previous month.
  - Natural Gas (Transco Z6 NY) was \$1.51 /MMBtu, up from \$1.49/MMBtu in March.
  - Natural gas prices are down 36.2% year-over-year.
  - Jet Kerosene Gulf Coast was \$4.60/MMBtu, down from \$7.13/MMBtu in March.
  - Ultra Low Sulfur No.2 Diesel NY Harbor was \$6.42/MMBtu, down from \$8.53/MMBtu in March.
  - Distillate prices are down 62.5% year-over-year.
- Uplift per MWh is higher compared to the previous month.
  - Uplift (not including NYISO cost of operations) is (\$0.08)/MWh; higher than (\$0.19)/MWh in March.
    - Local Reliability Share is \$0.14/MWh, higher than \$0.07/MWh in March.
    - Statewide Share is (\$0.21)/MWh, higher than (\$0.26)/MWh in March.
  - TSA \$ per NYC MWh is \$0.00/MWh.
  - Total uplift costs (Schedule 1 components including NYISO Cost of Operations) are higher than March.