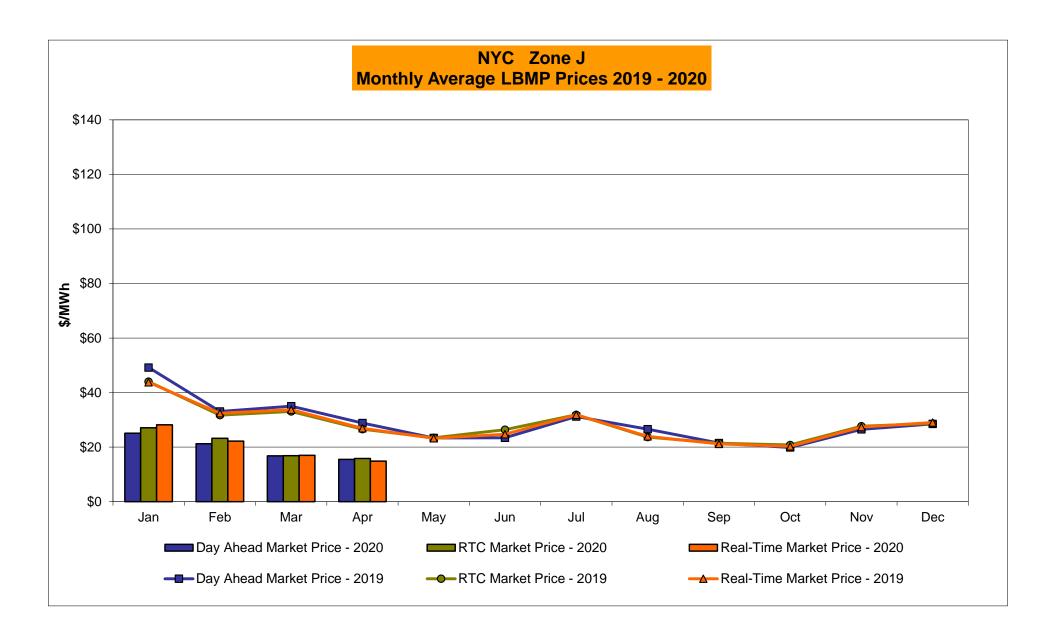

## Market Performance Highlights April 2020

- LBMP for April is \$15.77/MWh; lower than \$17.11/MWh in March 2020 and \$28.01/MWh in April 2019.
  - Day Ahead and Real Time Load Weighted LBMPs are lower compared to March.
- April 2020 average year-to-date monthly cost of \$22.38/MWh is a 44% decrease from \$40.12/MWh in April 2019.
- Average daily sendout is 344 GWh/day in April; lower than 375 GWh/day in March 2020 and 371 GWh/day in April 2019.
- Natural gas prices are higher and distillate prices are lower compared to the previous month.
  - Natural Gas (Transco Z6 NY) was \$1.51 /MMBtu, up from \$1.49/MMBtu in March.
  - Natural gas prices are down 36.2% year-over-year.
  - Jet Kerosene Gulf Coast was \$4.60/MMBtu, down from \$7.13/MMBtu in March.
  - Ultra Low Sulfur No.2 Diesel NY Harbor was \$6.42/MMBtu, down from \$8.53/MMBtu in March.
  - Distillate prices are down 62.5% year-over-year.
- Uplift per MWh is higher compared to the previous month.
  - Uplift (not including NYISO cost of operations) is (\$0.08)/MWh; higher than (\$0.19)/MWh in March.
    - Local Reliability Share is \$0.14/MWh, higher than \$0.07/MWh in March.
    - Statewide Share is (\$0.21)/MWh, higher than (\$0.26)/MWh in March.
  - TSA \$ per NYC MWh is \$0.00/MWh.
  - Total uplift costs (Schedule 1 components including NYISO Cost of Operations) are higher than March.