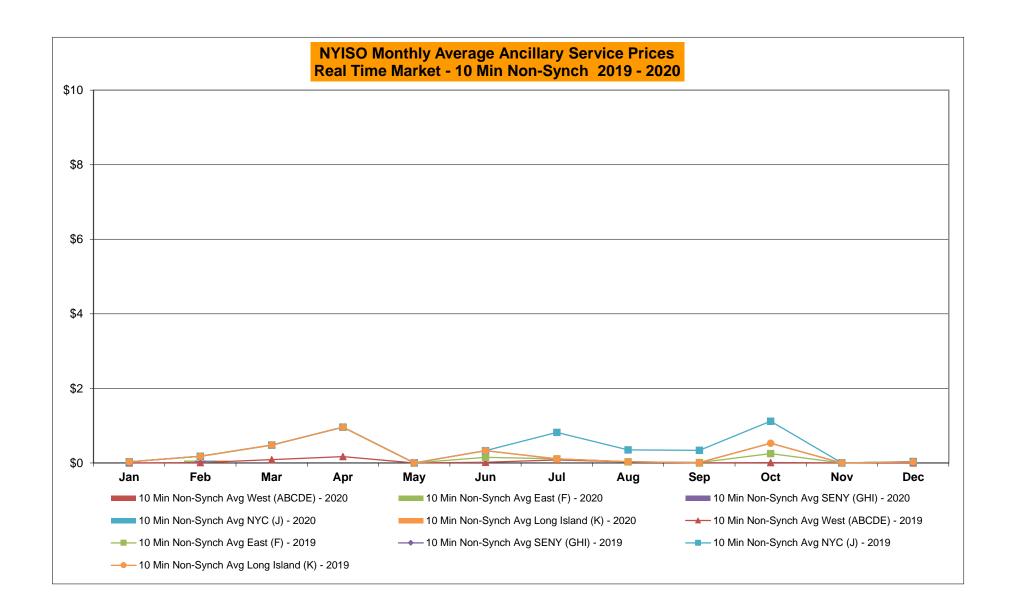

#### Market Performance Metrics

- Monthly Statewide Uplift Components and Rate
- RTM Congestion Residuals Monthly Trend
- RTM Congestion Residuals Daily Costs
- RTM Congestion Residuals Event Summary
- RTM Congestion Residuals Cost Categories
- DAM Congestion Residuals Monthly Trend
- DAM Congestion Residuals Daily Costs
- DAM Congestion Residuals Cost Categories
- NYCA Unit Uplift Components Monthly Trend
- NYCA Unit Uplift Components Daily Costs
- Local Reliability Costs Monthly Trend & Commitment Hours
- TCC Monthly Clearing Price with DAM Congestion
- ICAP Spot Market Clearing Price
- UCAP Awards