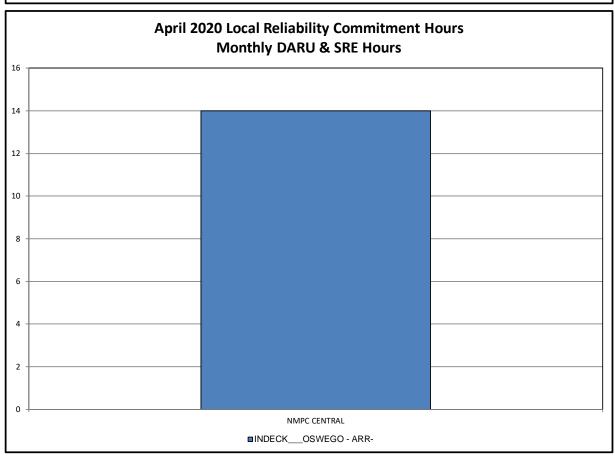

#### Market Performance Metrics

- Monthly Statewide Uplift Components and Rate
- RTM Congestion Residuals Monthly Trend
- RTM Congestion Residuals Daily Costs
- RTM Congestion Residuals Event Summary
- RTM Congestion Residuals Cost Categories
- DAM Congestion Residuals Monthly Trend
- DAM Congestion Residuals Daily Costs
- DAM Congestion Residuals Cost Categories
- NYCA Unit Uplift Components Monthly Trend
- NYCA Unit Uplift Components Daily Costs
- Local Reliability Costs Monthly Trend & Commitment Hours
- TCC Monthly Clearing Price with DAM Congestion
- ICAP Spot Market Clearing Price
- UCAP Awards