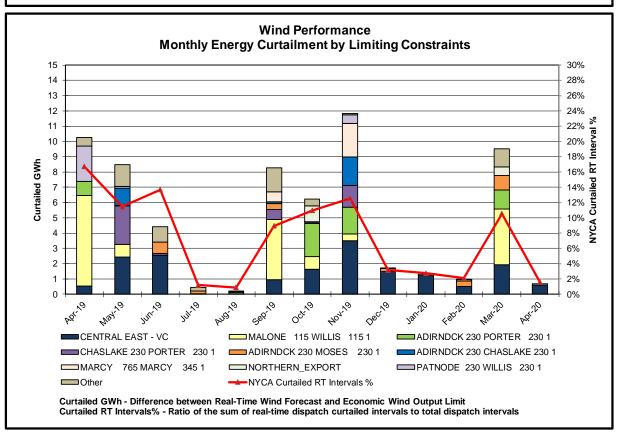

#### Reliability Performance Metrics

- Alert State Declarations
- Major Emergency State Declarations
- IROL Exceedance Times
- Balancing Area Control Performance
- Reserve Activations
- Disturbance Recovery Times
- Load Forecasting Performance
- Wind Forecasting Performance
- Wind Performance and Curtailments
- BTM Solar Performance
- BTM Solar Forecasting Performance
- Net Load Forecasting Performance
- Lake Erie Circulation and ISO Schedules