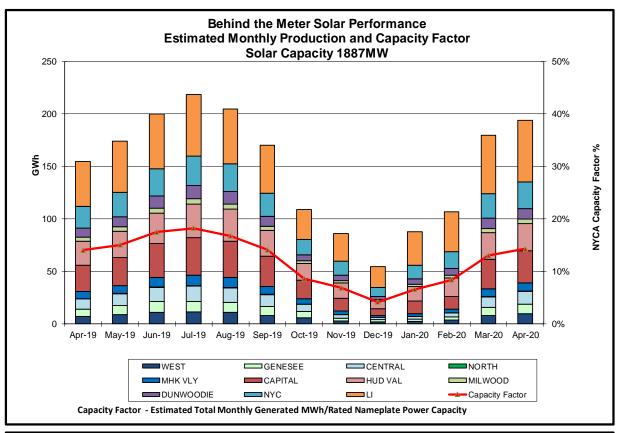

#### Reliability Performance Metrics

- Alert State Declarations
- Major Emergency State Declarations
- IROL Exceedance Times
- Balancing Area Control Performance
- Reserve Activations
- Disturbance Recovery Times
- Load Forecasting Performance
- Wind Forecasting Performance
- Wind Performance and Curtailments
- BTM Solar Performance
- BTM Solar Forecasting Performance
- Net Load Forecasting Performance
- Lake Erie Circulation and ISO Schedules