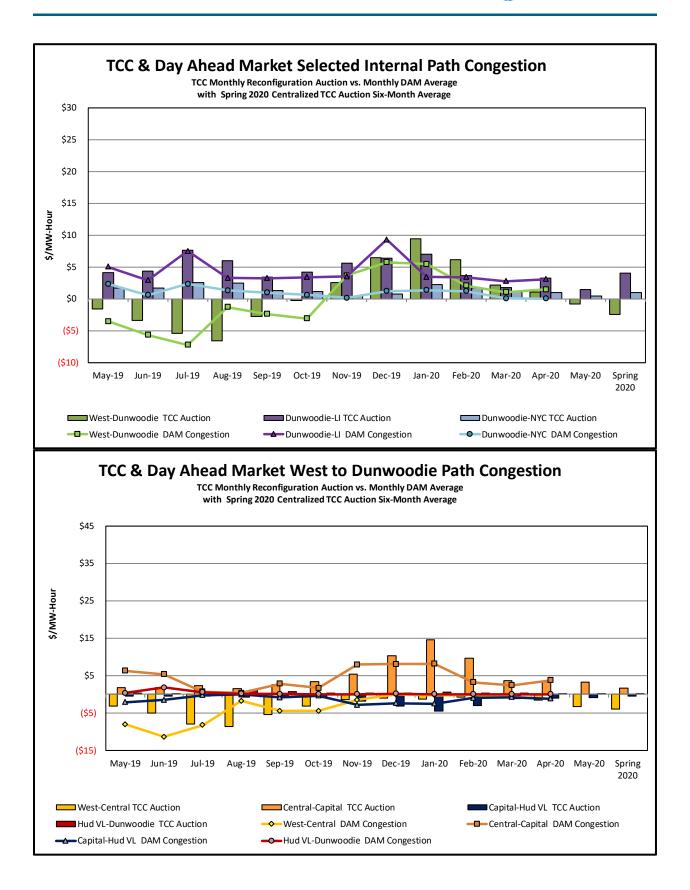

#### Market Performance Metrics

- Monthly Statewide Uplift Components and Rate
- RTM Congestion Residuals Monthly Trend
- RTM Congestion Residuals Daily Costs
- RTM Congestion Residuals Event Summary
- RTM Congestion Residuals Cost Categories
- DAM Congestion Residuals Monthly Trend
- DAM Congestion Residuals Daily Costs
- DAM Congestion Residuals Cost Categories
- NYCA Unit Uplift Components Monthly Trend
- NYCA Unit Uplift Components Daily Costs
- Local Reliability Costs Monthly Trend & Commitment Hours
- TCC Monthly Clearing Price with DAM Congestion
- ICAP Spot Market Clearing Price
- UCAP Awards