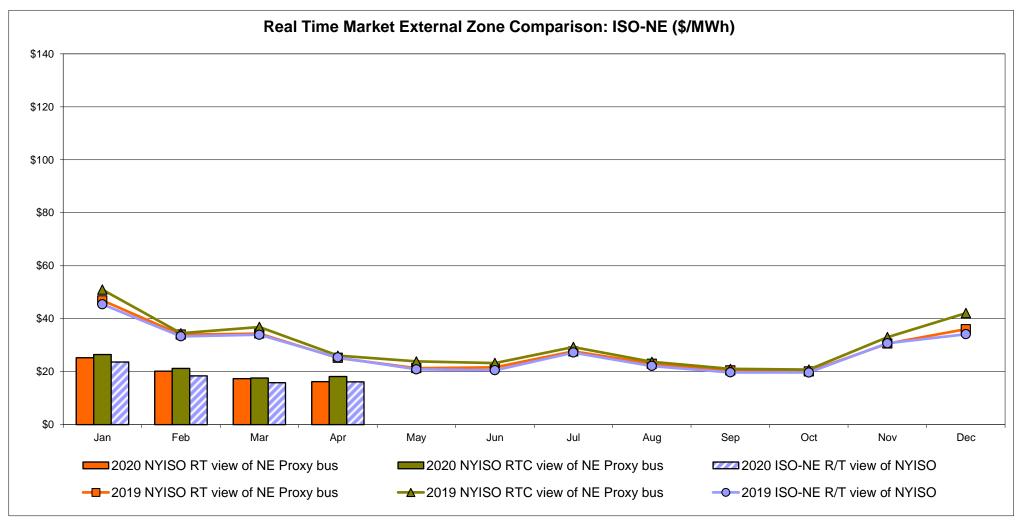

41<br>2.54<br>15.97<br>3.97        | 18.11<br>3.89<br>18.95<br>14.93       |
| Unweighted Price * Standard Deviation  RTC LBMP  Unweighted Price * Standard Deviation                | IESO  Zone O  10.46 2.59  9.45 | QUEBEC (Wheel)  Zone M  10.83 3.22             | QUEBEC (Import/Export)  Zone M  10.80 3.18             | <b>Zone P</b> 10.46 2.59      | <b>ENGLAND Zone N</b> 16.35 2.63     | SOUND<br>CABLE<br>Controllable<br>Line<br>13.48<br>2.42                  | NORWALK Controllable Line  18.91 4.22              | 200 Line 18.67 4.19                   | Controllable<br>Line<br>10.50<br>3.15                  | 2.54<br>15.97                         | 200 Controllable Line 18.11 3.89      |

<sup>\*</sup> Straight LBMP averages

















### **External Comparison ISO-New England**





### **External Comparison PJM**





### **External Comparison Ontario IESO**



Notes: Exchange factor used for April 2020 was 0.711845102505695 to US

HOEP: Hourly Ontario Energy Price Pre-Dispatch: Projected Energy Price

### **External Controllable Line: Cross Sound Cable (New England)**





#### Note:

ISO-NE Forecast is an advisory posting @ 18:00 day before.

The DAM and R/T prices at the Shorham 13899 interface are used for ISO-NE.

The DAM and R/T prices at the CSC interface are used for NYISO.

### **External Controllable Line: Northport - Norwalk (New England)**





#### Note:

ISO-NE Forecast is an advisory posting @ 18:00 day before.

The DAM and R/T prices at the Northport 138 interface are used for ISO-NE.

The DAM and R/T prices at the 1385 interface are used for NYISO.