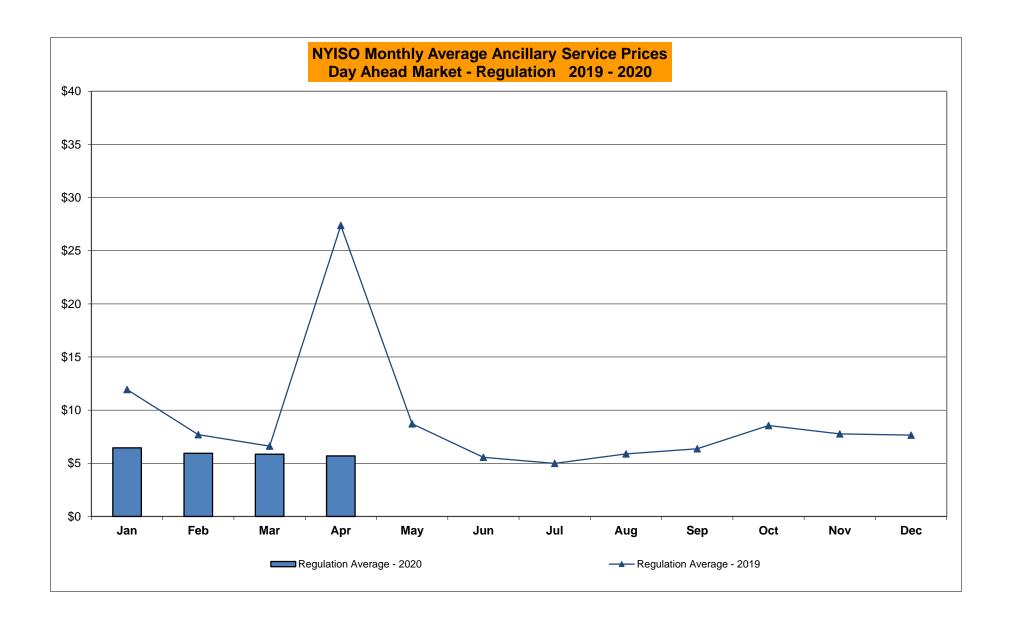

#### Market Performance Metrics

- Monthly Statewide Uplift Components and Rate
- RTM Congestion Residuals Monthly Trend
- RTM Congestion Residuals Daily Costs
- RTM Congestion Residuals Event Summary
- RTM Congestion Residuals Cost Categories
- DAM Congestion Residuals Monthly Trend
- DAM Congestion Residuals Daily Costs
- DAM Congestion Residuals Cost Categories
- NYCA Unit Uplift Components Monthly Trend
- NYCA Unit Uplift Components Daily Costs
- Local Reliability Costs Monthly Trend & Commitment Hours
- TCC Monthly Clearing Price with DAM Congestion
- ICAP Spot Market Clearing Price
- UCAP Awards