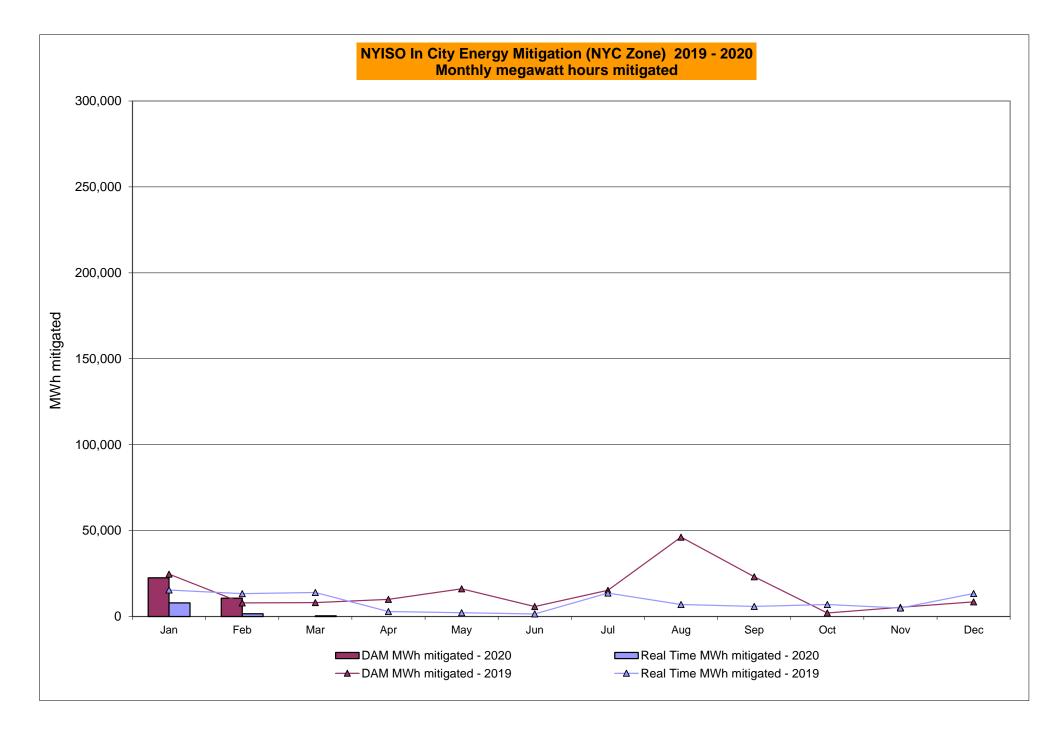

#### Market Performance Metrics

| Day's investigated in April:  Event Date (yyyymmdd) Hours Description |                 |       |             |
|-----------------------------------------------------------------------|-----------------|-------|-------------|
| Event                                                                 | Date (yyyymmdd) | Hours | Description |
|                                                                       |                 |       |             |
|                                                                       |                 |       |             |
|                                                                       |                 |       |             |
|                                                                       |                 |       |             |
|                                                                       |                 |       |             |
|                                                                       |                 |       |             |
|                                                                       |                 |       |             |
|                                                                       |                 |       |             |
|                                                                       |                 |       |             |
|                                                                       |                 |       |             |
|                                                                       |                 |       |             |
|                                                                       |                 |       |             |
|                                                                       |                 |       |             |
|                                                                       |                 |       |             |

| Real-Time Balancing Market Congestion Residual (Uplift Cost) Categories                                                                                                                         |                                          |                                                                                                          |                                                                             |
|-------------------------------------------------------------------------------------------------------------------------------------------------------------------------------------------------|------------------------------------------|----------------------------------------------------------------------------------------------------------|-----------------------------------------------------------------------------|
| <u>Category</u><br>Storm Watch                                                                                                                                                                  | <u>Cost Assignment</u><br>Zone J         | <u>Events Types</u><br>Thunderstorm Alert (TSA)                                                          | <u>Event Examples</u><br>TSA Activations                                    |
| Transmission Outage Mismatch                                                                                                                                                                    | Market-wide                              | Changes in DAM to RTM transfers related to transmission outage mismatch                                  | Forced Line Outage,<br>Unit AVR Outages<br>Early Line Return from<br>Outage |
| Interface/Facility Rerate - NYISO Security                                                                                                                                                      | Market-wide                              | Changes in DAM to RTM transfers not related to transmission outage                                       | Interface/Facility Rerates<br>due to RTM voltages                           |
| Interface Rerate - External Security                                                                                                                                                            | Market-wide                              | Changes in DAM to RTM transfers<br>related to External Control Area<br>Security Events                   | TLR Events,<br>External Transaction<br>Curtailments                         |
| Unscheduled Loop Flows                                                                                                                                                                          | Market-wide                              | Changes in DAM to RTM<br>unscheduled loop flows impacting<br>NYISO Interface transmission<br>constraints | DAM to RTM Lake Erie<br>Loop Flows exceeding +/<br>125 MW                   |
| M2M Settlement                                                                                                                                                                                  | Market-wide                              | Settlement result inclusive of coordinated redispatch and Ramapo flowgates                               |                                                                             |
| Monthly Balancing Market Congestion Rep  1) Storm Watch Costs are identified as daily total 2) Days with a value of BMCR less M2M Settlemer 3) Uplift costs associated with multiple event type | uplift costs<br>nt of \$100K/HR, shortfa | ll of \$200K/Dayor more, or surplus of \$100K/E                                                          | Day or more a re investigated.                                              |