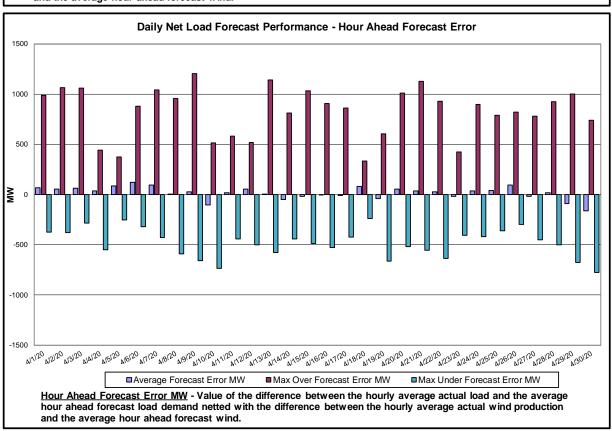

#### **Reliability Performance Metrics**

<u>Hourly Error MW</u> - Absolute value of the difference between the hourly average actual load demand and the average hour ahead forecast load demand.

Average Hourly Error % - Average value of the ratio of hourly average error magnitude to hourly average actual load demand.

Day-Ahead Average Hourly Error % - Average across all hours of the month of the absolute value of the difference between actual load demand and the Day-Ahead forecast load demand, divided by the actual load demand.